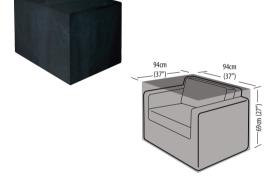

e CoverW1682Large Coffee Table CoverW1684Small Centre Unit CoverW1694Small Centre Unit CoverW1694Small Centre Unit CoverW1694Small Centre Unit CoverW1694Small Centre Unit CoverW1694Subed CoverW1694Subed CoverW1694Sundle Cover Unit CoverW1694Sundle Cover Unit CoverW1694Sundle CoverW1694Sundle CoverW1694Sundle Cover |

Free of charge stock supplied to offset display stand charge. Please see price list for details.



| W1642      | 6 Seater Rectangular Cube Set Cover |                 |  |
|------------|-------------------------------------|-----------------|--|
| Trade Pack | 1                                   | 5 031670 516428 |  |



Small Casual Dining Set Cover

| W1646 | Small Armchair Cover |
|-------|----------------------|
|       |                      |

1

Trade Pack DS

1







| W1654      | 2 Seate | er Small Sofa Cover                                               |
|------------|---------|-------------------------------------------------------------------|
| Trade Pack | 1       | 5 031670 516541                                                   |
|            |         | 87cm<br>(34 <sup>7</sup> )<br>(63 <sup>27</sup> )<br>(42)<br>(42) |

W1644





| W1658      | 2 Seate | <b>er Large Sofa</b> Cover                           |
|------------|---------|------------------------------------------------------|
| Trade Pack | 1       | 5 031670 516589                                      |
|            |         | 94cm<br>(37')<br>(63'')<br>(63'')<br>(63'')<br>(62') |

| W1662      | 2-3 Seater Small Sofa Cover |                 |  |
|------------|-------------