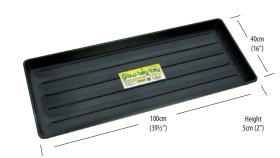

### Pg 34 - 39 Garden Trays Range

The largest range of injection moulded garden trays available. With sizes up to 1.2m square, all made from recycled plastic.