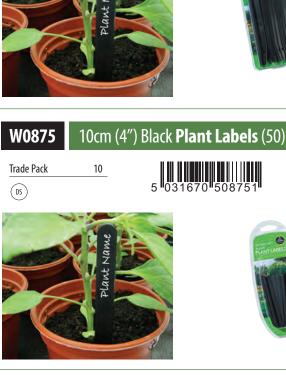

#### **Garden Basics**

A full range of all the garden basics for every gardeners needs, including twines, wires, plant labels, clips, grips, as well as thermometers and refuse sacks.