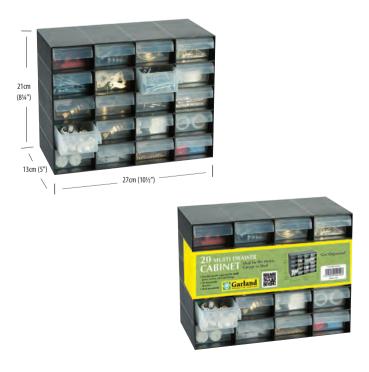

-------|----------------------|
| Trade Pack | 6                       | <u>6</u> <u>5</u> 015244 002166 |                      |

| G0130 30 Multi Drawer | G0130 |
|-----------------------|-------|
|-----------------------|-------|

Trade Pack 3







### **Garland**

**Garland** 

| G0220      | 20 Multi Drawer Cabinet |                 | MADE IN<br>THE<br>UK |
|------------|-------------------------|-----------------|----------------------|
| Trade Pack | 6                       | 5 015244 002203 |                      |





### **Garland**

| G0140      | 40 Multi Drawer Cabinet |                 | MADE IN<br>THE<br>UK |
|------------|-------------------------|-----------------|----------------------|
| Trade Pack | 3                       | 5 015244 001404 |                      |







**Garland** 

MADE IN THE UK

61

## PAINT BRUSHES & ROLLERS RANGE

A range of 6 paint brushes with black dyed and synthetic bristles Plus a range of 3 roller/tray sets

12

W4000

Trade Pack

( DS

12mm (1/2") Paint Brush

5 031670 540003

Plastic blue dipped handle with black dyed and synthetic bristles



### **MERO100** PAINT BRUSHES & ROLLERS RANGE MERCHANDISER 1 x 66.5cm Display Stand

| Code  | Product                                  | Qty |
|-------|------------------------------------------|-----|
| W4000 | 12mm (1/2") Paint Brush                  | 24  |
| W4005 | 25mm (1") Paint Brush                    | 24  |
| W4010 | 38mm (1 1/2") Paint Brush                | 24  |
| W4015 | 50mm (2") Paint Brush                    | 24  |
| W4020 | 75mm (3") Paint Brush