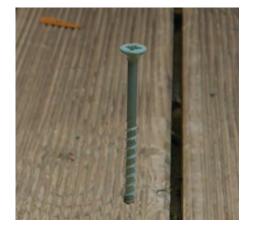

### Pg 48 - 53 Wire Plants Support Range

The ideal way to support your plants. All made from plastic coated steel for longer life. Over 39 types of plant supports to choose from. All displayed on shopper friendly display stands and all made here in the UK.