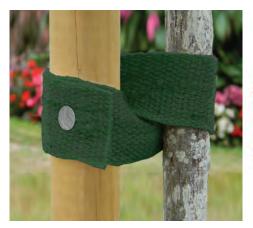

### Pg 48 - 53 Wire Plants Support Range

The ideal way to support your plants. All made from plastic coated steel for longer life. Over 39 types of plant supports to choose from. All displayed on shopper friendly display stands and all made here in the UK.