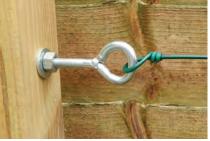

### Pg 48 - 53 Wire Plants Support Range

The ideal way to support your plants. All made from plastic coated steel for longer life. Over 39 types of plant supports to choose from. All displayed on shopper friendly display stands and all made here in the UK.