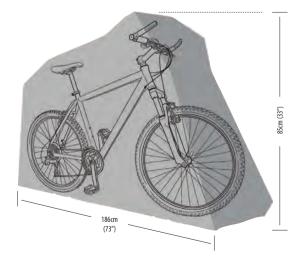

| BIN0345 x 50  | Trade Pack 1    |  |
|               |               |                 |  |



| W0686         | Medium Garden Sheet |                 |  |  |
|---------------|---------------------|-----------------|--|--|
| PROMOTION DEA | LS                  |                 |  |  |
| CLIP STRIP    | CLIP0035 x 12       | 5 031670 506863 |  |  |
| PROMO BIN     | BIN0365 x 50        | Trade Pack 1    |  |  |





| Trade Pack | 1    | 5 031670 506825 |   |
|------------|------|-----------------|---|
|            |      |                 |   |
| 1          |      | P(m)            | - |
|            | J.A. |                 | K |

3 Recycling Bags

W0682



| W0702      | Bicycl | e Cover         |
|------------|--------|-----------------|
| Trade Pack | 1      | 5 031670 507020 |



# HEAVY DUTY RECYCLING RANGE

A complete range of recycling garden bags with strong webbing handles and wipe clean surfaces. Made of semi-rigid material and flexible top band to make them stand up and open on their own.



### **MER0080**

### **Heavy Duty Recycling Range** Merchandiser 1 x 100cm

### Contents

| Code  | Product                            | Qty |
|-------|------------------------------------|-----|
| W0710 | Small Heavy Duty Garden Bag        | 10  |
| W0714 | Medium Heavy Duty Garden Bag       | 10  |
| W0718 | Large Heavy Duty Garden Bag        | 10  |
| W0722 | Giant Heavy Duty Garden Bag        | 10  |
| W0726 | Heavy Duty Garden Sheet            | 10  |
| W0750 | Medium Professional Heavy Duty Bag | 5   |
| W0754 | Large Professional Heavy Duty Bag  | 5   |

Free of