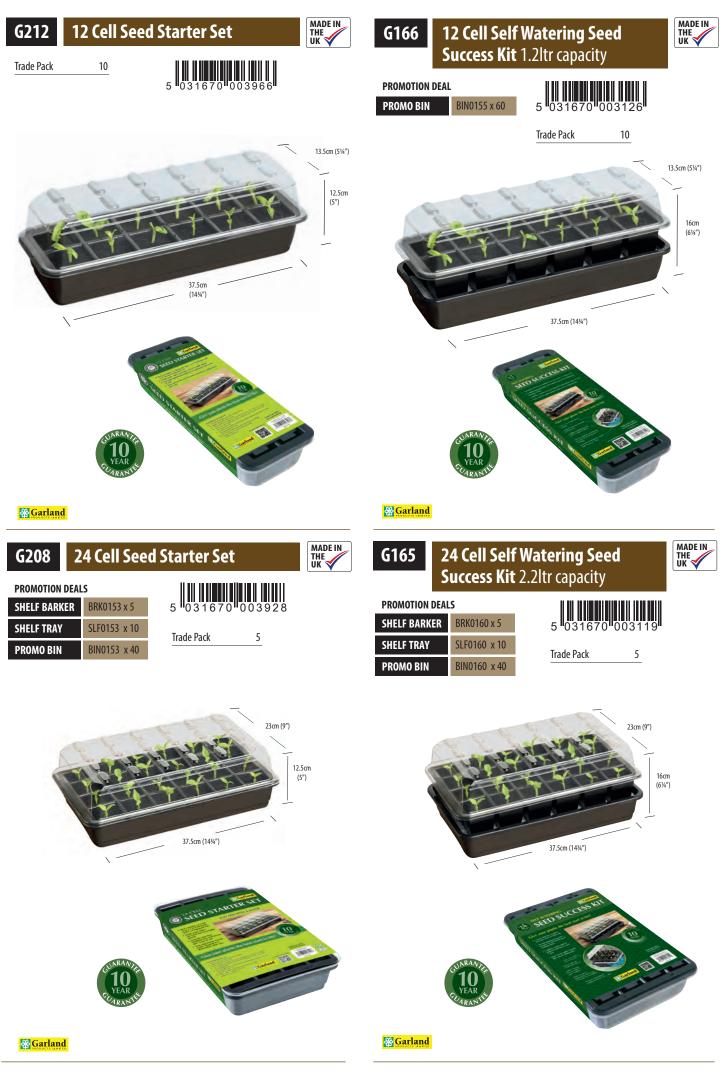

Plant Cells

| PROMOTION DEALS |              |  |  |
|-----------------|--------------|--|--|
| SHELF BARKER    | BRK0154 x 12 |  |  |
| SHELF TRAY      | SLF0154 x 12 |  |  |
| PROMO BIN       | BIN0154 x 36 |  |  |



Give your plants the best start in life!

Fits inside G240 & G241 24 Cell Fast Root Success Kits Fits inside trays G132B & G132G

Trade Pack

5 031670 004291

12





### **28 Cell Deep Root Plant Cells**

| PROMOTION DEALS |              |  |  |
|-----------------|--------------|--|--|
| SHELF BARKER    | BRK0156 x 6  |  |  |
| SHELF TRAY      | SLF0156 x 12 |  |  |
|                 |              |  |  |

good for raising cuttings

**&** Garland







Fits inside G227 28 Cell Deep Root Success Kit. Fits inside trays G243B and G243G.



MADE IN THE UK



**Garland** 





### **PROMOTION DEALS** SHELF BARKER

|   | 5 031670 00 |
|---|-------------|
| 4 | Trade Pack  |
|   |             |



4

### Give your plants the best start in life!

- All in one kit includes base tray, 28 durable plant cells and clear ventilated propagator lid
- Uniquely designed "spilt cells" allow easy inspection of root development and zero root disturbance when plants are removed for transplanting
- Deep cells (12cm) feature internal ridged sides to encourage healthy downward root development
- Each cell features a central drainage hole and 4 side ventilation slots ensuring excellent drainage and beneficial air pruning of the root system
- Ideal for all plants with deep root systems such as beans and sweet peas but equally good for raising cuttings
- Long life injection moulde