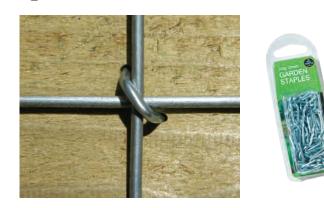

### Pg 48 - 53 Wire Plants Support Range

The ideal way to support your plants. All made from plastic coated steel for longer life. Over 39 types of plant supports to choose from. All displayed on shopper friendly display stands and all made here in the UK.