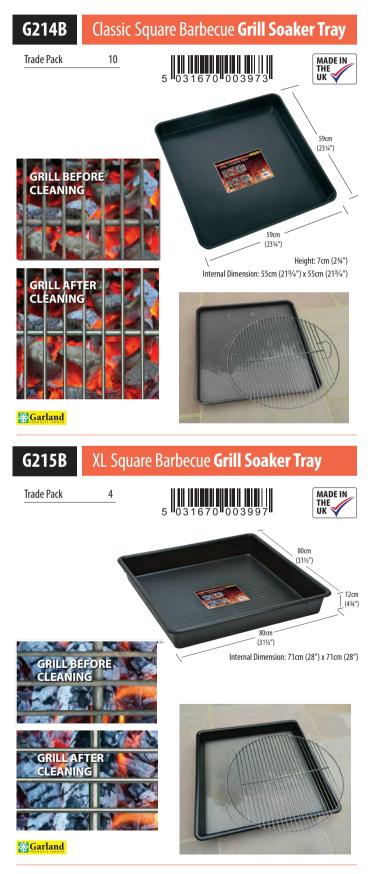

ric, made from multi-layered cross laminated polyethylene grade film. With our zero fade technology for longer life. They offer full weather protection with welded waterproof seams and a market leading 5 year no guibble guarantee.

### Pg 158 - 162 Premium Super Tough Rattan Furniture Cover Range

Our premium covers are made from the most advanced fabric ever to be made for outdoor furniture covers. They have all the look of polyester, but none of the downsides. They have our zero fade technology, welded waterproof seams and our market leading 7 year no quibble guarantee.



# BARBECUE GRILL SOAKER TRAY RANGE



- Make light work of cleaning your barbecue grills
- Easily remove burnt on grease and grime
- Made from durable 100% recycled plastic
- Suitable for most popular sizes of grills





### The perfect answer to clean up after the barbecue

- Choose from over 35 different trays in the Garland range
- Mix up some soda crystals or washing up liquid with hot water, as per the manufacturers instructions, and simply leave to soak overnight

# SUPER TOUGH POLYETHYLENE GRADE BARBECUE & FURNITURE COVERS RANGE



Qty

10

5

5

10 15 5

5

10

5

5

5

### **MERCHANDISER DISPLAY STANDS**



# 

### **MER0050**

### **Green Super Tough Polyethylene Grade Barbecue Covers Range** Merchandiser 1 x 66.5cm

#### Contents

| Product                         | Qty