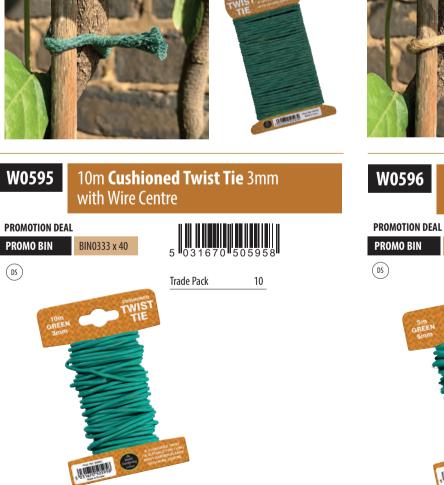

### Pg 48 - 53 Wire Plants Support Range

The ideal way to support your plants. All made from plastic coated steel for longer life. Over 39 types of plant supports to choose from. All displayed on shopper friendly display stands and all made here in the UK.