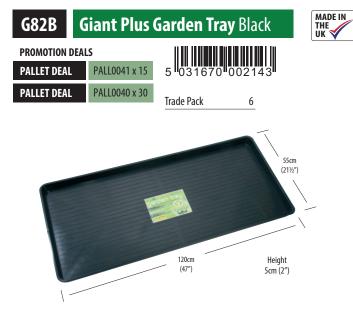

### Pg 34 - 39 Garden Trays Range

The largest range of injection moulded garden trays available. With sizes up to 1.2m square, all made from recycled plastic.