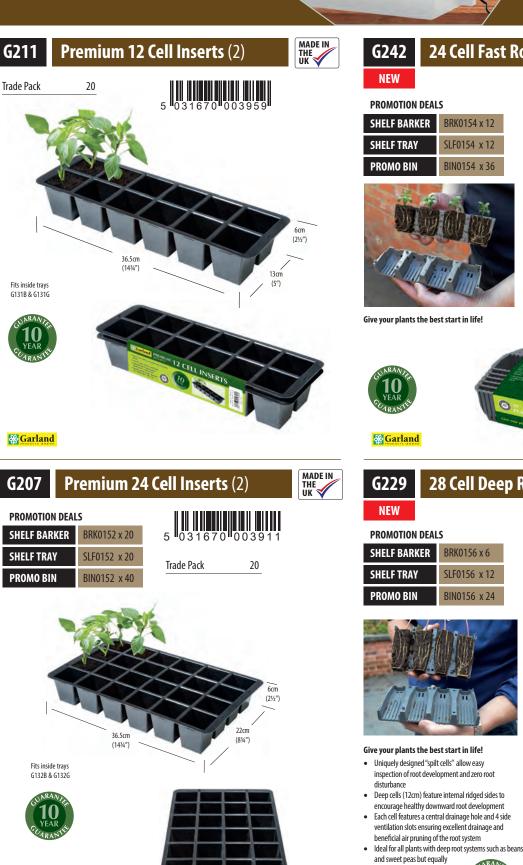

### The professional growing trays and pots range for all growing seasons

- Made from recycled and recyclable plastic
- 15, 24 or 40 propagator cell inserts. Seed & cutting trays. Potting On trays. Propagators and Windowsill Greenhouse
- Growing and watering trays. Vegetable tray sets. Seed & cutting pots.
- Grow healthy plants from seed in your home or greenhouse
- Grow like the professionals

### pots range for all growing seasons

- Made from recycled and recyclable plastic
- 15, 24 or 40 propagator cell inserts. Seed & cutting trays. Potting On trays. Propagators and Windowsill Greenhouse
- Growing and watering trays. Vegetable tray sets. Seed & cutting pots.
- Grow healthy plants from seed in your home or greenhouse
- Grow like the professionals