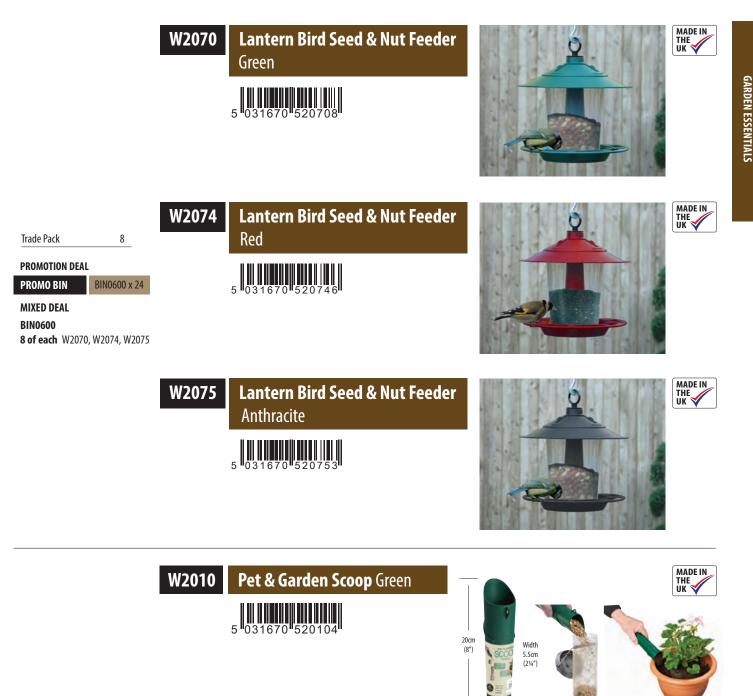

 BIN0055 x 40

MADE IN THE UK

MADEIN

| W0046          | Profession   | THE             |  |
|----------------|--------------|-----------------|--|
| PROMOTION DEAL |              |                 |  |
| PROMO BIN      | BIN0060 x 24 | 5 031670 500465 |  |
|                |              | Trade Pack 12   |  |
|                |              |                 |  |
|                | 2            |                 |  |
|                | <u> </u>     |                 |  |