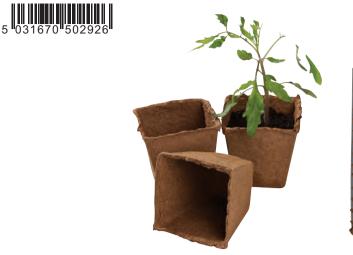

### FIBRE POT PROPAGATION RANGE

A range of bio-degradable fibre pots and pellets. Ideal for growing in the home or greenhouse. 100% Peat Free.

### W0280 24 6cm Round Fibre Pots

 Grow healthy plants from seed in your home or greenhouse

- Suitable for striking cuttings
- No root disturbance, plant straight into the ground when the roots appear through the side of the pot