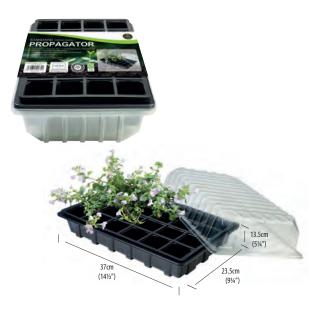

#### **Standard Propagator** W0030

| PROMOTION DEALS |              |  |
|-----------------|--------------|--|
| SHELF BARKER    | BRK0040 x 18 |  |
| SHELF TRAY      | SLF0040 x 18 |  |
| PROMO BIN       | BIN0040 x 54 |  |

(Contains 3 x Reservoir Tray, 24 Cell Inserts, Lids)

**PROMOTION DEAL** PROMO BIN

Trade Pack 14

MADE IN THE UK