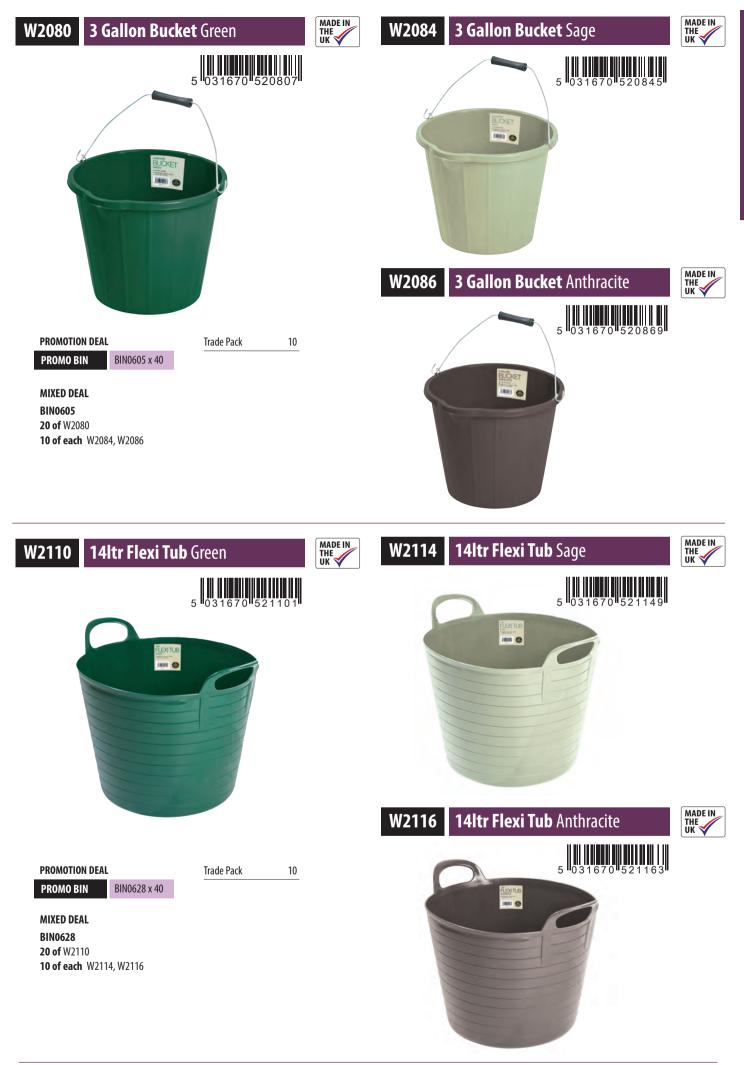

| 76cm           (30')                                                                                          |

# BINS, BUCKETS & TUBS RANGE

The ideal range for storing, pouring, lifting & carrying

DRY-BIN







### HOME & GARDEN ACCESSORIES

### Pg 116 - 117 Broom & Patio Range

From jumbo patio pans to weed brushes, this is the perfect range to help clean your patio and driveway with ease.

### Pg 121 Rotary Line Accessories Range

Two qualities of rotary line covers along

side the ever popular screw in ground socket.

### Pg 118 - 119 Super Tough Tarpaulin Range

Providing protection against the elements, 4 great sizes of super tough polyethylene grade tarpaulin sheets, Ball Bungees, Hook Bungees, Polyethylene Rope & Wind Secure Clips. Perfect for covering Logs, Trailers, Boats, Roof Racks and Caravans.

# ground socket.



### Pg 122 - 123 Boot Tidy Range

Everything you could ever need for storing and cleaning those muddy boots and shoes. The range includes boot bags, brushes, scrapers,