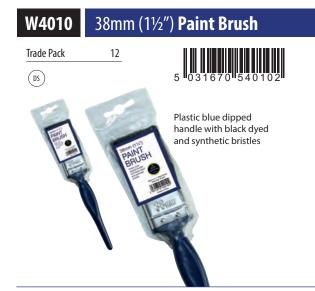

Paint Brush                    | 24  |
| W4010 | 38mm (1 1/2") Paint Brush                | 24  |
| W4015 | 50mm (2") Paint Brush                    | 24  |
| W4020 | 75mm (3") Paint Brush                    | 12  |
| W4025 | 100mm (4") Paint Brush                   | 12  |
| W4030 | Value Paint Brush Pack                   | 24  |
|       | (Contains 1 x 25mm, 1 x 38mm & 1 x 50mm) |     |
| W4035 | Mini Roller Set with 100mm (4") Roller   | 10  |
|       | (Contains Emulsion & Gloss Refill)       |     |
| W4040 | Paint Roller Set with 175mm (7") Roller  | 10  |
| W4045 | Paint Roller Set with 230mm (9") Roller  | 10  |

Free of charge stock supplied to offset display stand charge. Please see price list for details.





Plastic blue dipped handle with black dyed and synthetic bristles



| h W4040                                                              | 175mm (7") Paint Roller Set                                                                                                                                      |
|----------------------------------------------------------------------|------------------------------------------------------------------------------------------------------------------------------------------------------------------|
| Trade Pack       70     540256       12                              | <u>1</u><br>5 0 3 1 6 7 0 5 4 0 4 0 9                                                                                                                            |
| dipped<br>a black dyed<br>tic bristles<br><b>k</b><br>n, 38mm, 50mm) |