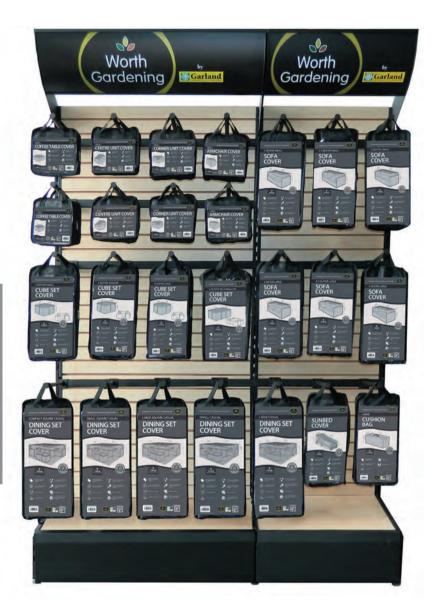

### All year round Worth Gardening farl by & Carland Self contained ready to display merchandisers MAXIMUM Header board highlights the products main features and price points Can be sited to suit your customer traffic flow **SALES** Use two or three together for maximum impact at strategic locations Some deals come with mixed stock **6** Counter See individual products for full details Displays Ideal for till points Perfect for impulse buying Locate in key areas around the store 52 TREE TIES **Shelf Tray** Deals Fits on shelves to promote key products within the display area Great for targeted promotions TREE TIES **30 Low** Commitment SEED & CUTTING TRAY **Clip Strips** SEED & Easy to use and hang anywhere Perfect for impulse buying Ideal for cross marketing in different departments 53 Shelf Barkers **61 Pallet** Deals product, one as shown with a higher quantity of stock 24 CELL complete with Euro pallet cover (pallet not supplied) and header stand and one with just the header stand with a smaller quantity

### promotional support across our range

### FLEXIBILITY

### All our promotion deals have the flexibility of having your own promotion price printed on the label

Worth Gardening eccus

### 32 Christmas & Winter Deals

Great offers for the festive season

### 195 Promotion Bins

Create maximum sales impact with free standing promotion bins Great for key areas around the store

> Worth Gardening

### 25 Display Stands

High quality slat wall units available Perfectly designed for our products