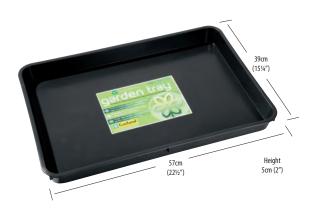

### Pg 34 - 39 Garden Trays Range

The largest range of injection moulded garden trays available. With sizes up to 1.2m square, all made from recycled plastic.