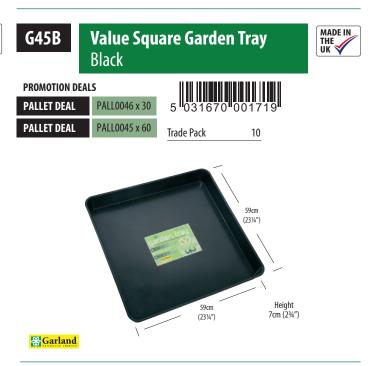

### Pg 34 - 39 Garden Trays Range

The largest range of injection moulded garden trays available. With sizes up to 1.2m square, all made from recycled plastic.