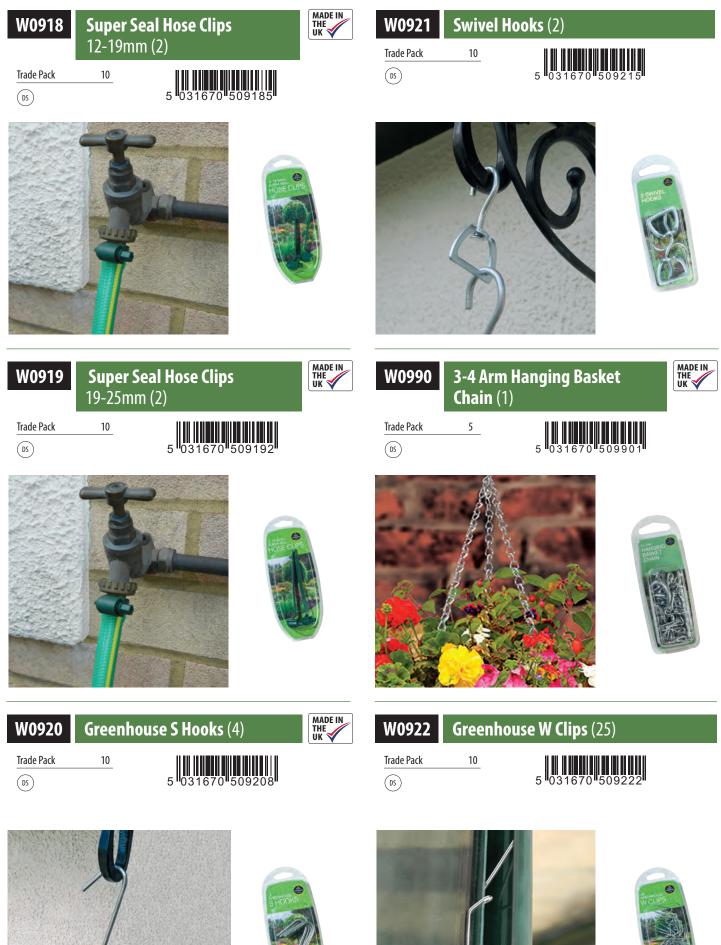

|



**GARDEN BASICS** 

| W0923      | Greenhouse Z Clips (25) |                 |
|------------|-------------------------|-----------------|
| Trade Pack | 10                      | 5 031670 509239 |
| DS         |                         | 5 031670 509239 |

| W0927      | Greenhouse Fixing Clips (30) |  |
|------------|------------------------------|--|
| Trade Pack | 10                           |  |

DS





Greenhouse Nuts & Bolts Cross Head (15)

5 031670 509253

10

W0925

Trade Pack





| W0928      | Greenho<br>Fixing C | ouse Extender<br>lips (25) |
|------------|---------------------|----------------------------|
| Trade Pack | 10                  | 5 031670 509284            |
|            | No.                 |                            |



| W0926      | Greenhouse Nuts &