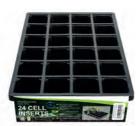

### A full range of vacuum formed propagation seed trays, inserts and growing trays all made from recycled & recyclable plastic

|                           | Seed Trees (5)                         | ADE IN                                                               | Ductostions  |                              |
|---------------------------|----------------------------------------|----------------------------------------------------------------------|--------------|------------------------------|
| W0002 Professiona         | al <b>Seed Trays</b> (5)               | W0010                                                                |              | 15 Cell Inserts (5)          |
| PROMOTION DEALS           | 5 031670 500021                        | PROMOTION DEA                                                        |              |                              |
| SHELF BARKER BRK0005 x 20 | 5 <sup>0</sup> 31670 <sup>500021</sup> | SHELF BARKER                                                         | BRK0015 x 20 | 5 031670 500106              |
| SHELF TRAY SLF0005 x 20   | Trade Pack 20                          | SHELF TRAY                                                           | SLF0015 x 20 | Trade Pack 20                |
| PROMO BIN<br>BIN0005 x 60 |                                        | Scm<br>(2")<br>3.5cm<br>9%")                                         | BIN0015 x 80 | 35.5cm<br>(14')              |
| W0004 Profession          | al <b>Gravel Trays</b> (5)             | W0014                                                                | Professional | <b>24 Cell Inserts</b> (5)   |
| PROMOTION DEALS           |                                        | PROMOTION DEA                                                        | ILS          |                              |
| SHELF BARKER BRK0006 x 20 | 5 031670 500045                        | SHELF BARKER                                                         | BRK0020 x 20 | 5 031670 500144              |
| SHELF TRAY SLF0006 x 20   | Trade Pack 20                          | SHELF TRAY                                                           | SLF0020 x 20 | Trade Pack 20                |
| PROMO BIN BIN0006 x 60    |                                        | PROMO BIN                                                            | BIN0020 x 80 |                              |
|                           | 37cm<br>(145°)                         | 5cm<br>(2 <sup>2</sup> )<br>23.5cm<br>(94 <sup>-</sup> )<br>24.5ctLS |              | 35.5cm<br>(14')              |
| W0006 Profession          | al Half Seed Trays (5)                 | W0018                                                                | Professiona  | l <b>40 Cell Inserts</b> (5) |
| PROMOTION DEAL            |                                        | PROMOTION DE                                                         | ALS          |                              |
| PROMO BIN BIN0010 x 80    | 5 031670 500069                        | SHELF BARKER                                                         | BRK0025 x 20 | 5 031670 500182              |
|                           | Trade Pack 20                          | SHELF TRAY                                                           | SLF0025 x 20 | Trade Pack 20                |
|                           |                                        | Som<br>(2')<br>17.5cm<br>(7'')                                       | BIN0025 x 80 | 35.5cm<br>(14")              |

| W0018              | Profession   | al <b>40 Cell Inserts</b> (5)                  |
|--------------------|--------------|------------------------------------------------|
| PROMOTION DEA      | LS           |                                                |
| SHELF BARKER       | BRK0025 x 20 | 5 031670 500182                                |
| SHELF TRAY         | SLF0025 x 20 | Trade Pack 20                                  |
| PROMO BIN          | BIN0025 x 80 |                                                |
| 40 CELL<br>INSERTS |              | Scm<br>(27)<br>35.5cm<br>(14")<br>23cm<br>(9") |