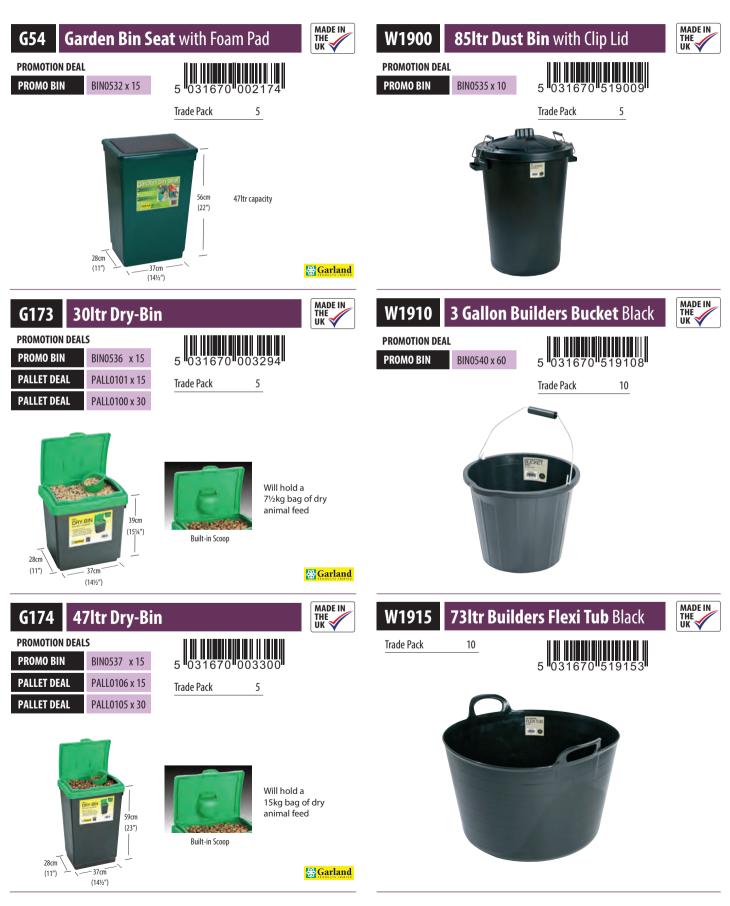

| 76cm           (30')                                                                                          |

# BINS, BUCKETS & TUBS RANGE

The ideal range for storing, pouring, lifting & carrying

DRY-BIN







### HOME & GARDEN ACCESSORIES

### Pg 116 - 117 Broom & Patio Range

From jumbo patio pans to weed brushes, this is the perfect range to help clean your patio and driveway with ease.

### Pg 121 Rotary Line Accessories Range

Two qualities of rotary line covers along

side the ever popular screw in ground socket.

### Pg 118 - 119 Super Tough Tarpaulin Range

Providing protection against the elements, 4 great sizes of super tough polyethylene grade tarpaulin sheets, Ball Bungees, Hook Bungees, Polyethylene Rope & Wind Secure Clips. Perfect for covering Logs, Trailers, Boats, Roof Racks and Caravans.

# ground socket.



### Pg 122 - 123 Boot Tidy Range

Everything you could ever need for storing and cleaning those muddy boots and shoes. The range includes boot bags, brushes, scrapers