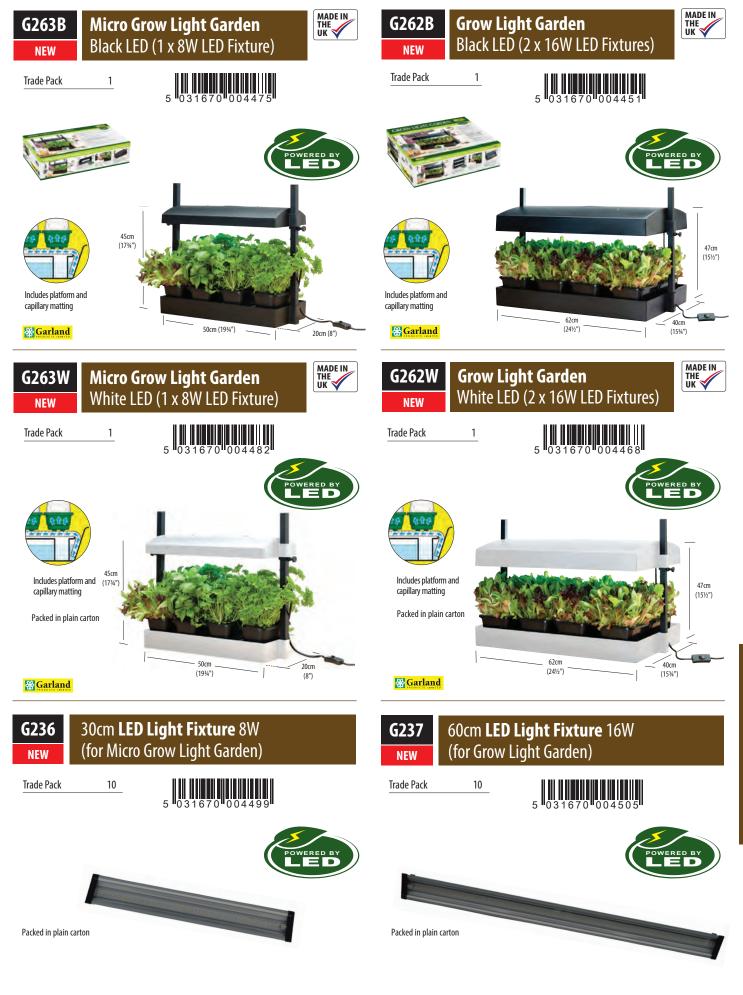

ow easy inspection of root development and zero root disturbance when plants are removed for transplanting
- Deep cells (12cm) feature internal ridged sides to encourage healthy downward root development
- Each cell features a central drainage hole and 4 side ventilation slots ensuring excellent drainage and beneficial air pruning of the root system
- Ideal for all plants with deep root systems such as beans and sweet peas but equally good for raising cuttings
- Long life injection moulded plant cells and base tray give years of repeated use
- Cells can be easily cleaned & sterilised in a dishwasher after use







**Garland** 



### PREMIUM PROPAGATION RANGE

A range of injection moulded propagation and electric propagators







**PREMIUM PROPAGATION** 



**Garland** 

**&**Garland



**&**Garland

### GARDEN TRAYS RANGE

The largest range of injection moulded garden trays available in up to 1.2 square metre



### Trays to suit every application

### Gardening

- ✤ Great for potted plants, gravel, potting and under grow bags
- ✤ Made of recycled polypropylene
- ✤ Ideal for greenhouse use

### Home / DIY

- Can also be used as a drip/spills and storage tray for oils and chemicals
- ✤ Use as a mixing tray for cement or mortar
- ✤ Painting & decorating
- \* Many other uses around the home, garage and garden



| G16B        | Standard Garden Tray Black |                 | MADE IN<br>THE<br>UK |
|-------------|----------------------------|-----------------|----------------------|
| PROMOTION D | EALS                       | 5 031670 001665 |                      |
| PALL