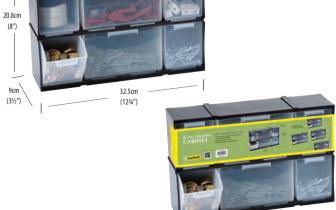

| Trade Pack       1         5       015244*081451                                                                              |

## DIY STORAGE RANGE

Get organised with this range of durable plastic storage cabinets for small parts, screws, nails and fixings. • Wall mountable • Some cabinets interlock on all 4 sides



MADE IN THE UK



Trade Pack

20.8cm

(8″)

9cm

(3½")

### 4 Tilt Drawer Cabinet Interlocking



G0108

20.8cm

(8")

9cm

(3½")

8 Tilt Drawer Cabinet Interlocking

32 5cm

(123/)

6

Trade Pack







### Garland





**Garland** 



**Garland** 

| G0216      | 16 Multi Drawer Cabinet |                                 | MADE IN<br>THE<br>UK |
|------------|-------------------------|---------------------------------|----------------------|
| Trade Pack | 6                       | <u>6</u> <u>5</u> 015244 002166 |                      |

| G0130 30 Multi Drawer | G0130 |
|-----------------------|-------|
|-----------------------|-------|

Trade Pack 3







### **Garland**

**Garland** 

| G0220      | 20 Multi Drawer Cabinet |                 | MADE IN<br>THE<br>UK |
|------------|-------------------------|-----------------|----------------------|
| Trade Pack | 6                       | 5 015244 002203 |                      |





### **Garland**

| G0140      | 40 Multi Drawer Cabinet |