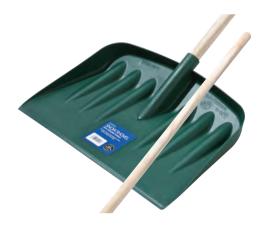

Our etal stands are all made

metal stands are all made in the UK and in stock right up to Christmas to ensure maximum sales.

## Pg 182 - 183 Winter Range

A great range of winter care products, offering a snow shovel, 3 ice scrapers plus an anti frost windscreen cover and two winter salt bins. The salt bins are fully weather proof and can be sat by the front door step, ready for use. They include a handy built in scoop to scatter the salt.

### W2291 4"/5" Plastic Christmas Tree Stand Red





Trade Pack 1









Reversible



44cm (17")

15cm (6")

Contents not included

# WINTER RANGE

Winter care offering a snow shovel, 3 ice scrapers plus an anti frost windscreen cover and two winter salt bins



W2412

PROMO BIN

**PROMOTION DEALS** 

COUNTER DISPLAY CDU0035 x 20

BIN0735 x 50







5 031670

10

Trade Pack

| W2408         | Ice Scraper with Mitten |                 |  |
|---------------|-------------------------|-----------------|--|
| PROMOTION DE  | ALS                     |                 |  |
| COUNTER DISPL | AY CDU0030 x 10         | 5 031670 524089 |  |
| PROMO BIN     | BIN0730 x 30            |                 |  |

Trade Pack 10

| W2414         | <b>Ice Scraper</b> Mixed (3 of Each Colour, Green, Purple, Pink, Blue) |           |            | MADE IN<br>THE<br>UK |  |
|---------------|------------------------------------------------------------------------|-----------|------------|----------------------|--|
| PROMOTION DEA | LS                                                                     |           |            |                      |  |
| C