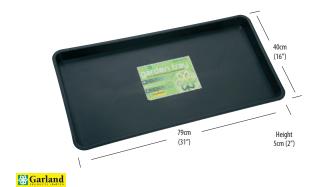

### Pg 34 - 39 Garden Trays Range

The largest range of injection moulded garden trays available. With sizes up to 1.2m square, all made from recycled plastic.