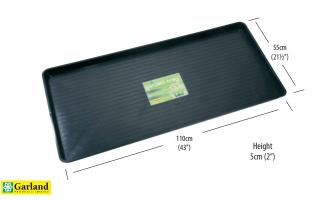

### Pg 34 - 39 Garden Trays Range

The largest range of injection moulded garden trays available. With sizes up to 1.2m square, all made from recycled plastic.