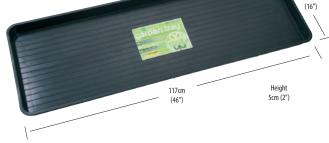

### Pg 34 - 39 Garden Trays Range

The largest range of injection moulded garden trays available. With sizes up to 1.2m square, all made from recycled plastic.