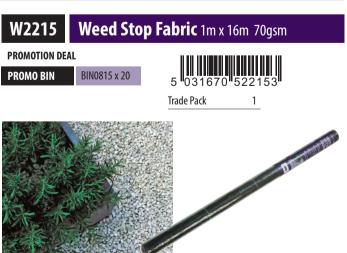

### Pg 54 Fleece & Fabrics Range

A high quality range of fleece and fabrics for plant protection and weed control. With our unique 30gsm fleece tubes, the 5m long tubes are available in 3 widths and offer complete plant frost protection.