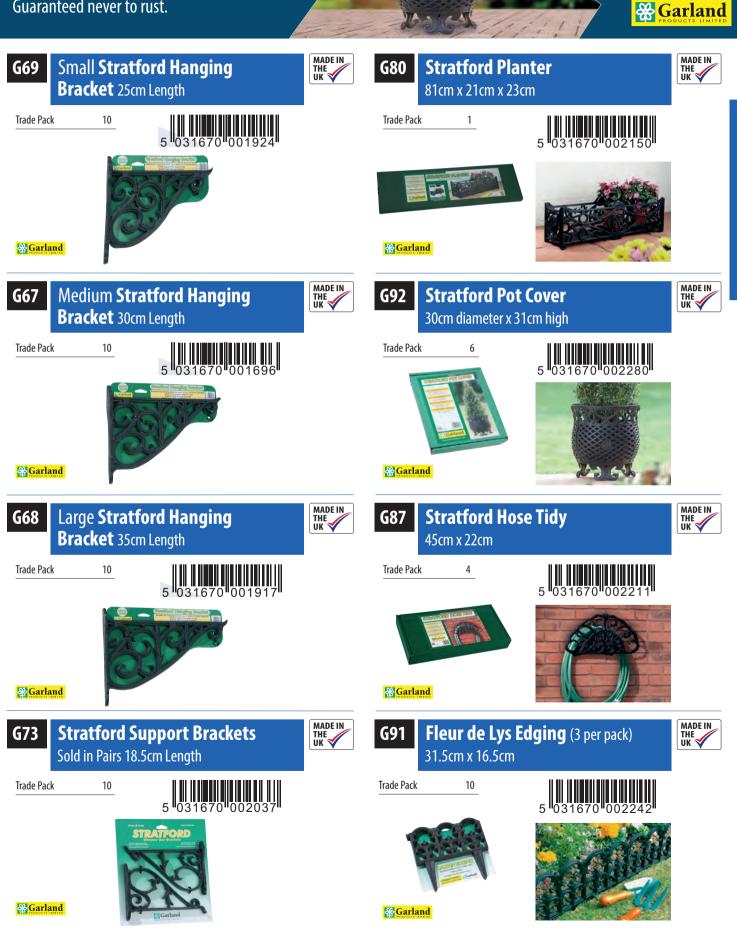

------|------------------------------------|-----------------|--|
| Trade Pack | 6                                  | 5 031670 520609 |  |

| W2065 | Measuring Jug Clear 2ltr (4 pints) |
|-------|------------------------------------|
|-------|------------------------------------|

Trade Pack

6













10

W1885



MADE IN THE UK







### **MIXED DEAL**

(DS) MEROO85 LOG ROLL PINS MERCHANDISER

| CONTENTS   | )                  |     |
|------------|--------------------|-----|
| Code       | Product            | Qty |
| W1880      | Log Roll Pin Small | 80  |
| W1885      | Log Roll Pin Large | 80  |
| Free of ch | arge display unit  |     |

# DECORATIVE RANGE

3 sizes of hanging basket brackets, Stratford Planter, Pot Cover, Hose Tidy and Lawn Edging. Guaranteed never to rust.





# COMPOST CADDIES & CONTAINERS RANGE

**Garland** 

A range of compost caddies and containers complete with replacement filters and liners





12





MADE IN THE UK

MADE IN THE UK





**Garland** 



5 031670 002617





**Garland** 







W3140 220ltr Composter

1

Trade Pack



MADE IN THE UK



74cm (29″) dia 90cm (35½″) height





80cm (31½") dia 100cm (39½") height

# CHRISTMAS AND WINTER RANGE



## Pg 178 - 181 Christmas Range

A range of top selling Christmas storage bags made from UV stabilised polyethylene. Christmas tree floor protector mat and a range of metal Christmas tree stands in either 4", 5" or 6". Our etal stands are all made

metal stands are all made in the UK and in stock right up to Christmas to ensure maximum sales.

## Pg 182 - 183 Winter Range

A great ra