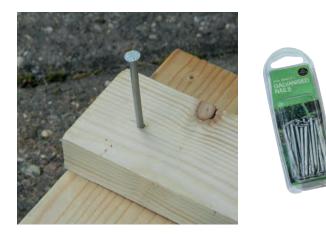

### Pg 48 - 53 Wire Plants Support Range

The ideal way to support your plants. All made from plastic coated steel for longer life. Over 39 types of plant supports to choose from. All displayed on shopper friendly display stands and all made here in the UK.