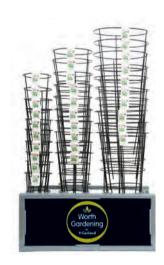

### Pg 48 - 53 Wire Plants Support Range

The ideal way to support your plants. All made from plastic coated steel for longer life. Over 39 types of plant supports to choose from. All displayed on shopper friendly display stands and all made here in the UK.