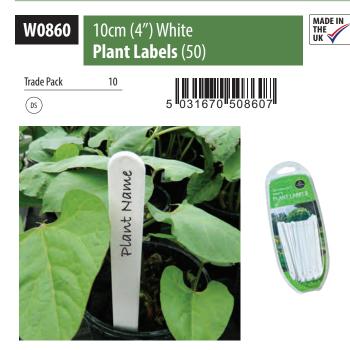

#### **Garden Basics**

A full range of all the garden basics for every gardeners needs, including twines, wires, plant labels, clips, grips, as well as thermometers and refuse sacks.