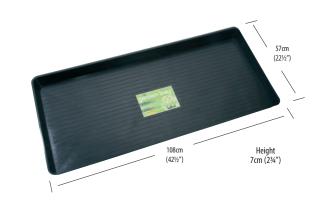

### Pg 34 - 39 Garden Trays Range

The largest range of injection moulded garden trays available. With sizes up to 1.2m square, all made from recycled plastic.