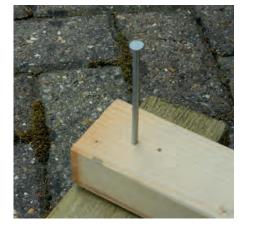

### Pg 48 - 53 Wire Plants Support Range

The ideal way to support your plants. All made from plastic coated steel for longer life. Over 39 types of plant supports to choose from. All displayed on shopper friendly display stands and all made here in the UK.