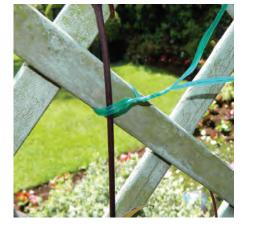

### Pg 48 - 53 Wire Plants Support Range

The ideal way to support your plants. All made from plastic coated steel for longer life. Over 39 types of plant supports to choose from. All displayed on shopper friendly display stands and all made here in the UK.