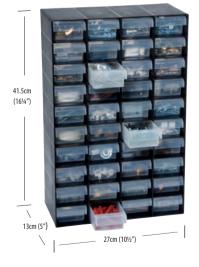

-----|----------------------|
| Trade Pack | 6                       | <u>6</u> <u>5</u> 015244 002166 |                      |

| G0130 30 Multi Drawer | G0130 |
|-----------------------|-------|
|-----------------------|-------|

Trade Pack 3







### **Garland**

**Garland** 

| G0220      | 20 Multi Drawer Cabinet |                 | MADE IN<br>THE<br>UK |
|------------|-------------------------|-----------------|----------------------|
| Trade Pack | 6                       | 5 015244 002203 |                      |





### **Garland**

| G0140      | 40 Multi Drawer Cabinet |                 | MADE IN<br>THE<br>UK |
|------------|-------------------------|-----------------|----------------------|
| Trade Pack | 3                       | 5 015244 001404 |                      |







**Garland** 

MADE IN THE UK

61

## PAINT BRUSHES & ROLLERS RANGE

A range of 6 paint brushes with black dyed and synthetic bristles Plus a range of 3 roller/tray sets

12

W4000

Trade Pack

( DS

12mm (1/2") Paint Brush

5 031670 540003

Plastic blue dipped handle with black dyed and synthetic bristles



### **MERO100** PAINT BRUSHES & ROLLERS RANGE MERCHANDISER 1 x 66.5cm Display Stand

| Code  | Product                                  | Qty |
|-------|------------------------------------------|-----|
| W4000 | 12mm (1/2") Paint Brush                  | 24  |
| W4005 | 25mm (1") Paint Brush                    | 24  |
| W4010 | 38mm (1 1/2") Paint Brush                | 24  |
| W4015 | 50mm (2") Paint Brush                    | 24  |
| W4020 | 75mm (3") Paint Brush