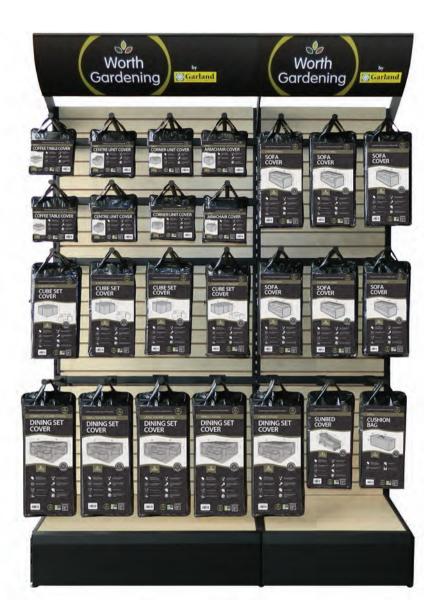

### 25 Display Stands

High quality slat wall units available Perfectly designed for our products

### All year round Worth Gardening farl by & Carland Self contained ready to display merchandisers MAXIMUM Header board highlights the products main features and price points Can be sited to suit your customer traffic flow **SALES** Use two or three together for maximum impact at strategic locations Some deals come with mixed stock **6** Counter See individual products for full details Displays Ideal for till points Perfect for impulse buying Locate in key areas around the store 52 TREE TIES **Shelf Tray** Deals Fits on shelves to promote key products within the display area Great for targeted promotions TREE TIES **30 Low** Commitment SEED & CUTTING TRAY **Clip Strips** SEED & Easy to use and hang anywhere Perfect for impulse buying Ideal for cross marketing in different departments 53 Shelf Barkers **61 Pallet** Deals product, one as shown with a higher quantity of stock 24 CELL complete with Euro pallet cover (pallet not supplied) and header stand and one with just the header stand with a smaller quantity