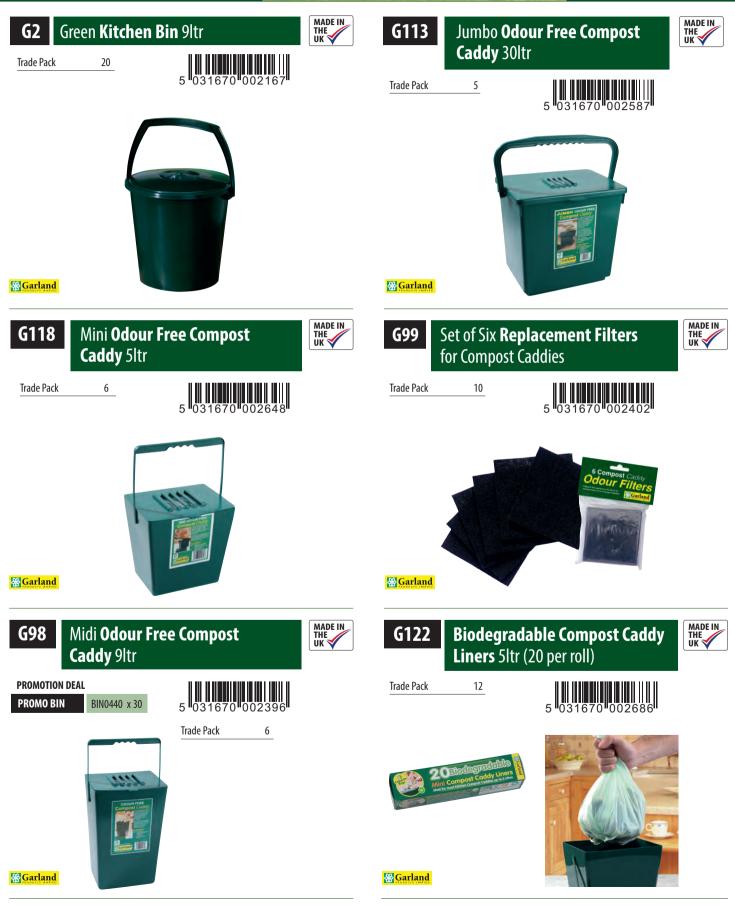

W2065 | Measuring Jug Clear 2ltr (4 pints) |
|-------|------------------------------------|
|-------|------------------------------------|

Trade Pack

6













10

W1885



MADE IN THE UK







### **MIXED DEAL**

(DS) MEROO85 LOG ROLL PINS MERCHANDISER

| CONTENTS   | )                  |     |
|------------|--------------------|-----|
| Code       | Product            | Qty |
| W1880      | Log Roll Pin Small | 80  |
| W1885      | Log Roll Pin Large | 80  |
| Free of ch | arge display unit  |     |

# DECORATIVE RANGE

3 sizes of hanging basket brackets, Stratford Planter, Pot Cover, Hose Tidy and Lawn Edging. Guaranteed never to rust.





# COMPOST CADDIES & CONTAINERS RANGE

**Garland** 

A range of compost caddies and containers complete with replacement filters and liners





12





MADE IN THE UK

MADE IN THE UK





**Garland** 



5 031670 002617





**Garland** 







W3140 220ltr Composter

1

Trade Pack



MADE IN THE UK



74cm (29″) dia 90cm (35½″) height





80cm (31½") dia 100cm (39½") height

# CHRISTMAS AND WINTER RANGE



## Pg 178 - 181 Christmas Range

A range of top selling Christmas storage bags made from UV stabilised polyethylene. Christmas tree floor protector mat and a range of metal Christmas tree stands in either 4", 5" or 6". Our etal stands are all made

metal stands are all made in the UK and in stock right up to Christmas to ensure maximum sales.

## Pg 182 - 183 Winter Range

A great range of winter care products, offering a snow shovel, 3 ice scrapers plus an anti frost windscreen cover and two winter salt bins. The salt bin