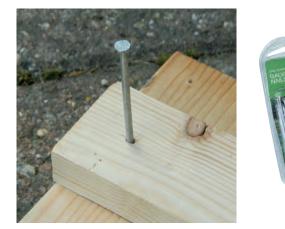

### Pg 48 - 53 Wire Plants Support Range

The ideal way to support your plants. All made from plastic coated steel for longer life. Over 39 types of plant supports to choose from. All displayed on shopper friendly display stands and all made here in the UK.