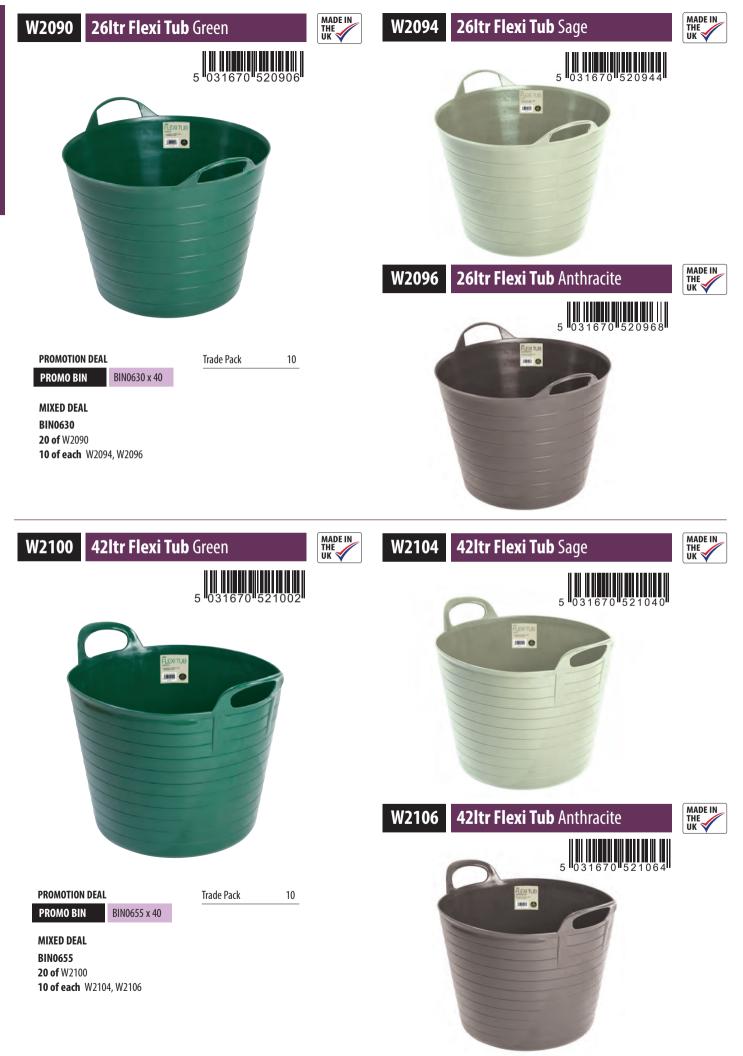

| 76cm           (30')                                                                                          |

# BINS, BUCKETS & TUBS RANGE

The ideal range for storing, pouring, lifting & carrying

DRY-BIN







### HOME & GARDEN ACCESSORIES

### Pg 116 - 117 Broom & Patio Range

From jumbo patio pans to weed brushes, this is the perfect range to help clean your patio and driveway with ease.

### Pg 121 Rotary Line Accessories Range

Two qualities of rotary line covers along

side the ever popular screw in ground socket.

### Pg 118 - 119 Super Tough Tarpaulin Range

Providing protection against the elements, 4 great sizes of super tough polyethylene grade tarpaulin sheets, Ball Bungees, Hook Bungees, Polyethylene Rope & Wind Secure Clips. Perfect for covering Logs, Trailers, Boats, Roof Racks and Caravans.

# ground socket.



### Pg 122 - 123 Boot Tidy Range

Everything you could ever need for storing and cleaning those muddy boots and shoes. The range includes boot bags, brushes, scrapers, st