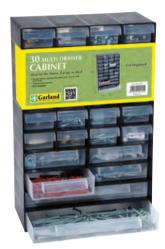

net Interlocking

32 5cm

(123/)

6

Trade Pack







### Garland





**Garland** 



**Garland** 

| G0216      | 16 Multi Drawer Cabinet |                                 | MADE IN<br>THE<br>UK |
|------------|-------------------------|---------------------------------|----------------------|
| Trade Pack | 6                       | <u>6</u> <u>5</u> 015244 002166 |                      |

| G0130 30 Multi Drawer | G0130 |
|-----------------------|-------|
|-----------------------|-------|

Trade Pack 3







### **Garland**

**Garland** 

| G0220      | 20 Multi Drawer Cabinet |                 | MADE IN<br>THE<br>UK |
|------------|-------------------------|-----------------|----------------------|
| Trade Pack | 6                       | 5 015244 002203 |                      |





### **Garland**

| G0140      | 40 Multi Drawer Cabinet |                 | MADE IN<br>THE<br>UK |
|------------|-------------------------|-----------------|----------------------|
| Trade Pack | 3                       | 5 015244 001404 |                      |







**Garland** 

MADE IN THE UK

61

## PAINT BRUSHES & ROLLERS RANGE

A range of 6 paint brushes with black dyed and synthetic bristles Plus a range of 3 roller/tray sets

12

W4000

Trade Pack

( DS

12mm (1/2") Paint Brush

5 031670 540003

Plastic blue dipped handle with black dyed and synthetic bristles



### **MERO100** PAINT BRUSHES & ROLLERS RANGE MERCHANDISER 1 x 66.5cm Display Stand

| Code  | Product                                  | Qty |
|-------|------------------------------------------|-----|
| W4000 | 12mm