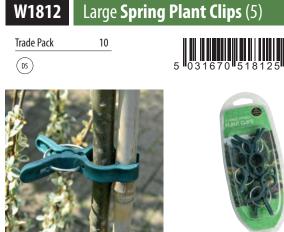

| THIS THESE |
|-------------|---------------|------------|
| C Park 1 Co | 1 States of A |            |

# W0820Jute Webbing Tree TieGreen 5m x 5cm (1)

12

Trade Pack

(DS)

### 5 031670 508201





# W0821Jute Webbing Tree TieGreen 5m x 5cm (LOOSE)

16

Trade Pack

# 5 031670 508218





# W0901 20cm (8") Twist Ties (100) Trade Pack 10

Trade Pack







W0825Jute Webbing Tree TieNatural 5m x 5cm (1)

12

Trade Pack

## 5 031670 508256





W0826Jute Webbing Tree TieNatural 5m x 5cm (LOOSE)

16

Trade Pack

5 031670 508263







#### Flexible Cane Balls (8) W1800

| PROMOTION DEAL |               |  |
|----------------|---------------|--|
| CLIP STRIP     | CLIP0055 x 20 |  |
| PROMO BIN      | BIN0470 x 30  |  |



DS





MADE IN THE UK



10

Trade Pack

(DS)

(DS)

(DS)













MADE IN THE UK

W1816 **Bio-Based Plant Clips (25)** (2 SIZES) **PROMOTION DEALS** 5 031670 518163 **CLIP STRIP** CLIP0068 x 20 Trade Pack



10



SLF0475 10 of each W1810, W1815, W1816, W1817 BIN0475 20 of each W1810, W1815, W1816, W1817

| <b>W1810 Cane Caps</b> (1             | 0)                    | MADE IN<br>THE<br>UK |
|---------------------------------------|-----------------------|----------------------|
| PROMOTION DEALCLIP STRIPCLIP0065 x 20 | 5 031670 518101       |                      |
|                                       | Trade Pack 10         |                      |
| W1815 Plant Clips (5                  | 5 <b>0)</b> (2 SIZES) | MADE IN<br>THE<br>UK |
| PROMOTION DEALCLIP STRIPCLIP0070 x 20 | 5 031670 518156       |                      |
| DS