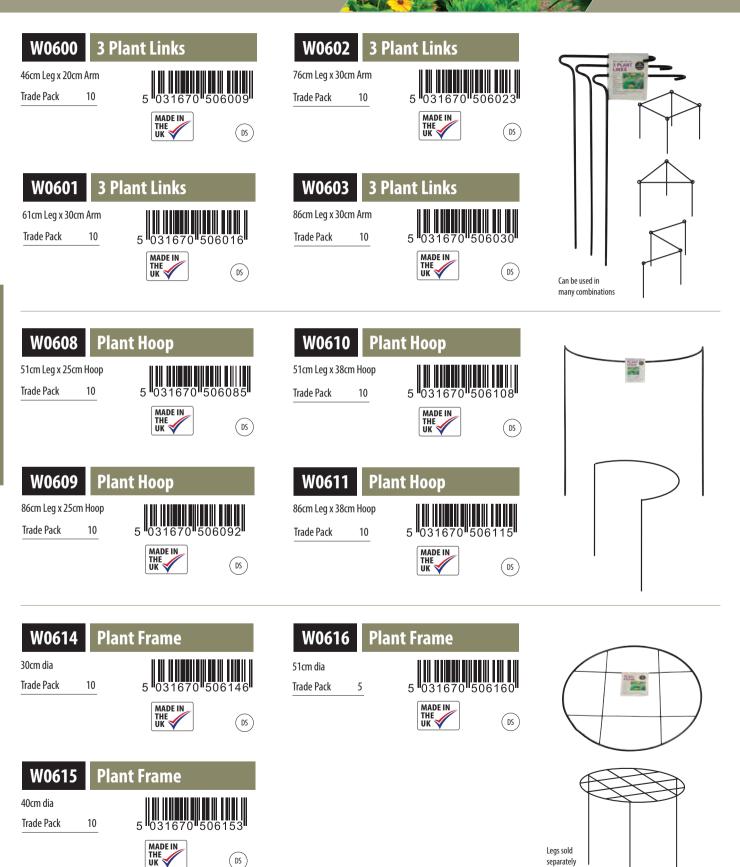

### Pg 48 - 53 Wire Plants Support Range

The ideal way to support your plants. All made from plastic coated steel for longer life. Over 39 types of plant supports to choose from. All displayed on shopper friendly display stands and all made here in the UK.