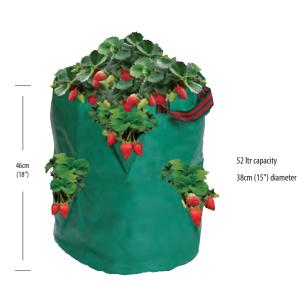

### Pg 40 - 45 **Patio Gardening** Range

Everything for the patio gardener. The range includes growing aids, patio bags, storage bags and raised bed corners. No garden required.