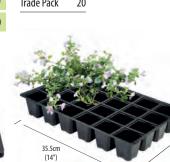

### A full range of vacuum formed propagation seed trays, inserts and growing trays all made from recycled & recyclable plastic

|                           | Seed Trees (5)                         | ADE IN                                                               | Ductostions  |                              |
|---------------------------|----------------------------------------|----------------------------------------------------------------------|--------------|------------------------------|
| W0002 Professiona         | al <b>Seed Trays</b> (5)               | W0010                                                                |              | 15 Cell Inserts (5)          |
| PROMOTION DEALS           | 5 031670 500021                        | PROMOTION DEA                                                        |              |                              |
| SHELF BARKER BRK0005 x 20 | 5 <sup>0</sup> 31670 <sup>500021</sup> | SHELF BARKER                                                         | BRK0015 x 20 | 5 031670 500106              |
| SHELF TRAY SLF0005 x 20   | Trade Pack 20                          | SHELF TRAY                                                           | SLF0015 x 20 | Trade Pack 20                |
| PROMO BIN<br>BIN0005 x 60 |                                        | Scm<br>(2")<br>3.5cm<br>9%")                                         | BIN0015 x 80 | 35.5cm<br>(14')              |
| W0004 Profession          | al <b>Gravel Trays</b> (5)             | W0014                                                                | Professional | <b>24 Cell Inserts</b> (5)   |
| PROMOTION DEALS           |                                        | PROMOTION DEA                                                        | ILS          |                              |
| SHELF BARKER BRK0006 x 20 | 5 031670 500045                        | SHELF BARKER                                                         | BRK0020 x 20 | 5 031670 500144              |
| SHELF TRAY SLF0006 x 20   | Trade Pack 20                          | SHELF TRAY                                                           | SLF0020 x 20 | Trade Pack 20                |
| PROMO BIN BIN0006 x 60    |                                        | PROMO BIN                                                            | BIN0020 x 80 |                              |
|                           | 37cm<br>(145°)                         | 5cm<br>(2 <sup>2</sup> )<br>23.5cm<br>(94 <sup>-</sup> )<br>24.5ctLS |              | 35.5cm<br>(14')              |
| W0006 Profession          | al Half Seed Trays (5)                 | W0018                                                                | Professiona  | l <b>40 Cell Inserts</b> (5) |
| PROMOTION DEAL            |                                        | PROMOTION DE                                                         | ALS          |                              |
| PROMO BIN BIN0010 x 80    | 5 031670 500069                        | SHELF BARKER                                                         | BRK0025 x 20 | 5 031670 500182              |
|                           | Trade Pack 20                          | SHELF TRAY                                                           | SLF0025 x 20 | Trade Pack 20                |
|                           |                                        | Som<br>(2')<br>17.5cm<br>(7'')                                       | BIN0025 x 80 | 35.5cm<br>(14")              |

### 5 031670 500106 0015 x 20 0015 x 20 Trade Pack 20 0015 x 80 35.5cm (14")

MADE IN THE UK

| W0014        | Profession   | MADE IN<br>THE<br>UK |  |
|--------------|--------------|----------------------|--|
| PROMOTION DE | \LS          |                      |  |
| SHELF BARKER | BRK0020 x 20 | 5 031670 500144      |  |
| SHELF TRAY   | SLF0020 x 20 | Trade Pack 20        |  |
| PROMO BIN    | BIN0020 x 80 |                      |  |
|              |              | 7                    |  |