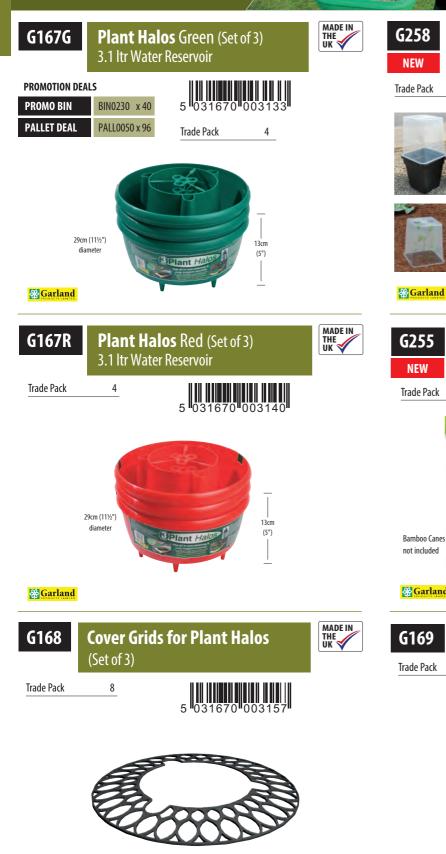

|

**GARDEN TRAYS** 





# PATIO GARDENING RANGE

Everything for the patio gardener No garden required From patio bags to raised bed corners





27cm (10½") diameter

### 25cm Square Cloche Cover

## quare Cloche Cover



## <u>6</u> 5 031670 004437



Can be used on the G254B & G254SA 25cm Square Tom Pots

Can be used directly on the ground. Peg holes on each side,

pegs not supplied.



## MADE IN THE UK Cane Grip Grow Pots (Set of 2) G255 NEW 5 031670 004369 Trade Pack 1 Bamboo Canes not included **Garland** MADE IN THE UK Grow Grids (Pack of 2) G169 Trade Pack 8 031670 003164 35.5cm (14") 49cm

(19¼")

Size when grids connected is 96cm x 35.5cm

**& Garland** 



| <b>G31</b> Sm               | nall <b>Cauld</b> i | ron         |                                       | MADE IN<br>THE<br>UK |
|-----------------------------|---------------------|-------------|---------------------------------------|----------------------|
| PRO