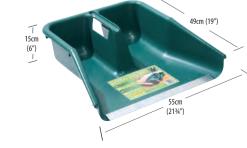

roo<br>with Wood | om 30cm (12")<br>Ien Handle |       | MADE IN<br>THE<br>UK |
|----------------------------|------------------------|-----------------------------|-------|----------------------|
| PROMOTION DEA<br>PROMO BIN | BIN0549 x 15           | 5 031670 5                  | 19405 |                      |
|                            |                        | Trade Pack                  | 15    |                      |
|                            |                        |                             |       |                      |

| T<br>16.5cm<br>(6½")<br>↓<br>S5cm<br>(21¼")<br>↓<br>↓<br>↓<br>↓<br>↓<br>↓<br>↓<br>↓<br>↓<br>↓<br>↓<br>↓<br>↓ |  |
|--------------------------------------------------------------------------------------------------------------|--|





**Garland** 



5 031670 003881

1

## SUPER TOUGH TARPAULIN RANGE

Providing protection against the elements. 4 sizes of super tough polyethylene grade tarpaulin sheets. Ball Bungees, Hook Bungees, Polyethylene Rope, Wind Secure Clips.

Perfect for Logs, Trailers, Boats, Roof Racks and Caravans.

1 0

EYELETS EVERY METRE & REINFORCED CORNERS

# W2250 Super Tough Tarpaulin 3m x 2m W2258 Super Tough Tarpaulin 5m x 4m Trade Pack 1 1 1 1 1 1 1 1 1 1 1 1 1 1 1 1 1 1 1 1 1 1 1 1 1 1 1 1 1 1 1 1 1 1 1 1 1 1 1 1 1 1 1 1 1 1 1 1 1 1 1 1 1 1 1 1 1 1 1 1 1 1 1 1 1 1 1 1 1 1 1 1 1 1 1 1 1 1 1 1 1 1 1 1 1 1 1 1 1 1 1 1 1 1 1 1 1 1 1 1 1 1 1 1 1 1 1 1 1<

| W2254      | Super To | <b>ugh Tarpaulin</b> 4m x 3m  | W2262      | Super T | ough Tarpaulin 8m x 5m |
|------------|----------|-------------------------------|