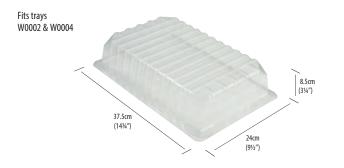

### A full range of vacuum formed propagation seed trays, inserts and growing trays all made from recycled & recyclable plastic

|                           | Seed Trees (5)                         | ADE IN                                                               | Ductostions  |                              |
|---------------------------|----------------------------------------|----------------------------------------------------------------------|--------------|------------------------------|
| W0002 Professiona         | al <b>Seed Trays</b> (5)               | W0010                                                                |              | 15 Cell Inserts (5)          |
| PROMOTION DEALS           | 5 031670 500021                        | PROMOTION DEA                                                        |              |                              |
| SHELF BARKER BRK0005 x 20 | 5 <sup>0</sup> 31670 <sup>500021</sup> | SHELF BARKER                                                         | BRK0015 x 20 | 5 031670 500106              |
| SHELF TRAY SLF0005 x 20   | Trade Pack 20                          | SHELF TRAY                                                           | SLF0015 x 20 | Trade Pack 20                |
| PROMO BIN<br>BIN0005 x 60 |                                        | Scm<br>(2")<br>3.5cm<br>9%")                                         | BIN0015 x 80 | 35.5cm<br>(14')              |
| W0004 Profession          | al <b>Gravel Trays</b> (5)             | W0014                                                                | Professional | <b>24 Cell Inserts</b> (5)   |
| PROMOTION DEALS           |                                        | PROMOTION DEA                                                        | ILS          |                              |
| SHELF BARKER BRK0006 x 20 | 5 031670 500045                        | SHELF BARKER                                                         | BRK0020 x 20 | 5 031670 500144              |
| SHELF TRAY SLF0006 x 20   | Trade Pack 20                          | SHELF TRAY                                                           | SLF0020 x 20 | Trade Pack 20                |
| PROMO BIN BIN0006 x 60    |                                        | PROMO BIN                                                            | BIN0020 x 80 |                              |
|                           | 37cm<br>(145°)                         | 5cm<br>(2 <sup>2</sup> )<br>23.5cm<br>(94 <sup>-</sup> )<br>24.5ctLS |              | 35.5cm<br>(14')              |
| W0006 Profession          | al Half Seed Trays (5)                 | W0018                                                                | Professiona  | l <b>40 Cell Inserts</b> (5) |
| PROMOTION DEAL            |                                        | PROMOTION DE                                                         | ALS          |                              |
| PROMO BIN BIN0010 x 80    | 5 031670 500069                        | SHELF BARKER                                                         | BRK0025 x 20 | 5 031670 500182              |
|                           | Trade Pack 20                          | SHELF TRAY                                                           | SLF0025 x 20 | Trade Pack 20                |
|                           |                                        | Som<br>(2')<br>17.5cm<br>(7'')                                       | BIN0025 x 80 | 35.5cm<br>(14")              |