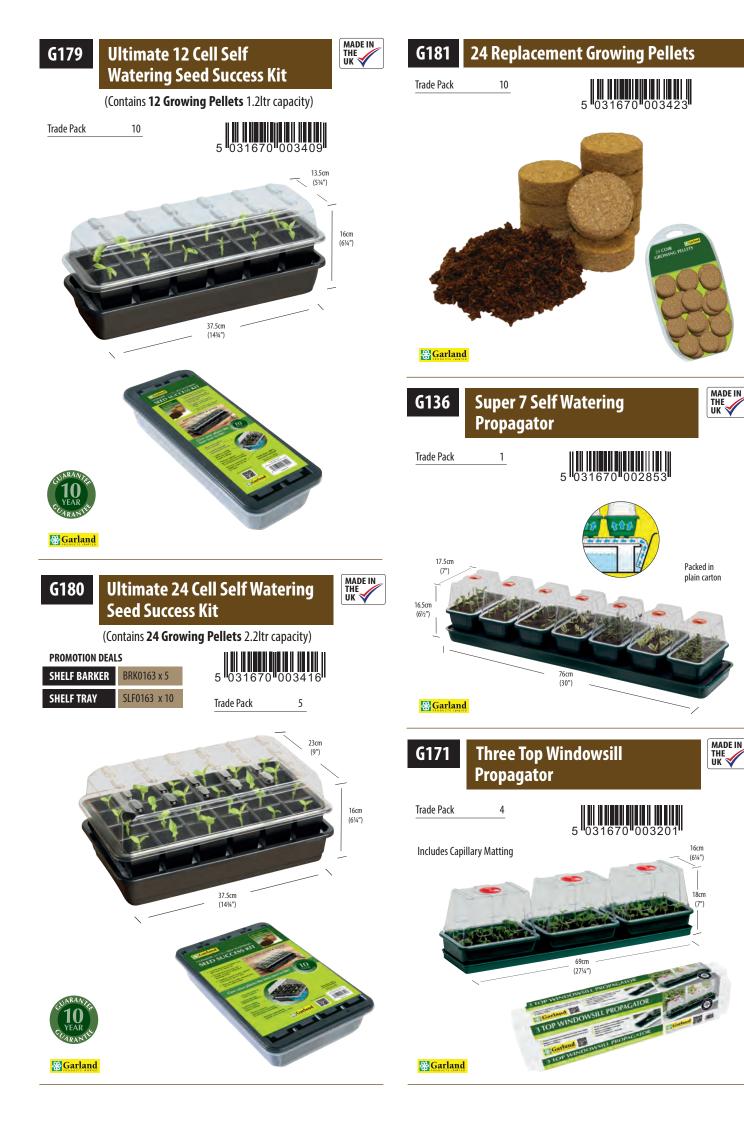

nts the best start in life!

- All in one kit includes base tray, 28 durable plant cells and clear ventilated propagator lid
- Uniquely designed "spilt cells" allow easy inspection of root development and zero root disturbance when plants are removed for transplanting
- Deep cells (12cm) feature internal ridged sides to encourage healthy downward root development
- Each cell features a central drainage hole and 4 side ventilation slots ensuring excellent drainage and beneficial air pruning of the root system
- Ideal for all plants with deep root systems such as beans and sweet peas but equally good for raising cuttings
- Long life injection moulded plant cells and base tray give years of repeated use
- Cells can be easily cleaned & sterilised in a dishwasher after use







**Garland** 



### PREMIUM PROPAGATION RANGE

A range of injection moulded propagation and electric propagators







**PREMIUM PROPAGATION** 



**Garland** 

**&**Garland



**&**Garland

### GARDEN TRAYS RANGE

The largest range of injection moulded garden trays available in up to 1.2 square metre



### Trays to suit every application

### Gardening

- ✤ Great for potted plants, gravel, potting and under grow bags
- ✤ Made of recycled polypropylene
- ✤ Ideal for greenhouse use

### Home / DIY

- Can also be used as a drip/spills and storage tray for oils and chemicals
- ✤ Use as a mixing tray for cement or mortar
- ✤ Painting & decorating
- \* Many other uses around the home, garage and garden



| G16B        | Standard Garden Tray Black |                 | MADE IN<br>THE<br>UK |
|-------------|-