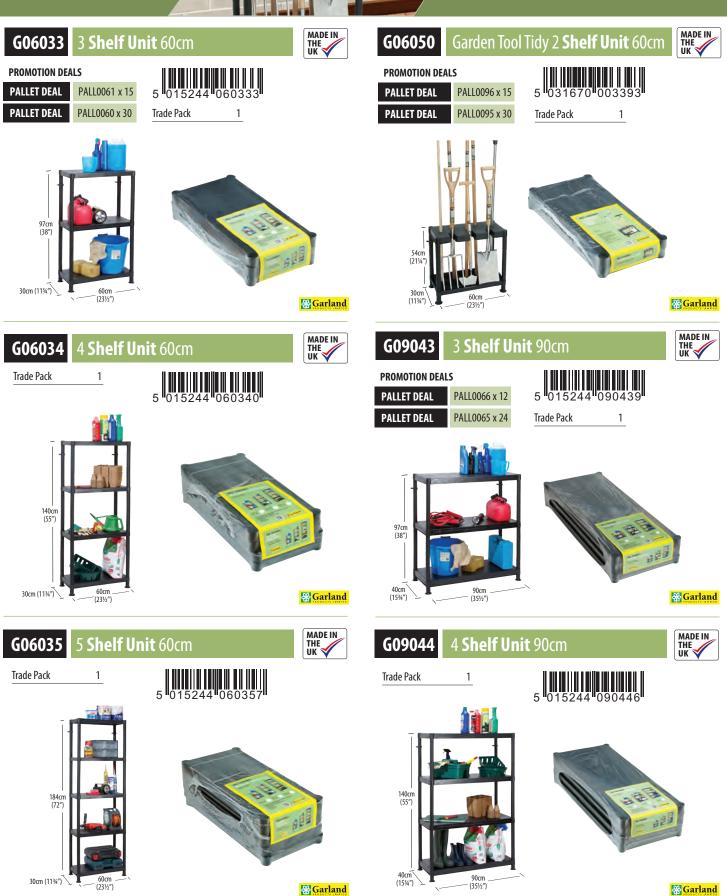

### A full range of vacuum formed propagation seed trays, inserts and growing trays all made from recycled & recyclable plastic

|                           | Seed Trees (5)                         | ADE IN                                                               | Ductostions  |                              |
|---------------------------|----------------------------------------|----------------------------------------------------------------------|--------------|------------------------------|
| W0002 Professiona         | al <b>Seed Trays</b> (5)               | W0010                                                                |              | 15 Cell Inserts (5)          |
| PROMOTION DEALS           | 5 031670 500021                        | PROMOTION DEA                                                        |              |                              |
| SHELF BARKER BRK0005 x 20 | 5 <sup>0</sup> 31670 <sup>500021</sup> | SHELF BARKER                                                         | BRK0015 x 20 | 5 031670 500106              |
| SHELF TRAY SLF0005 x 20   | Trade Pack 20                          | SHELF TRAY                                                           | SLF0015 x 20 | Trade Pack 20                |
| PROMO BIN<br>BIN0005 x 60 |                                        | Scm<br>(2")<br>3.5cm<br>9%")                                         | BIN0015 x 80 | 35.5cm<br>(14')              |
| W0004 Profession          | al <b>Gravel Trays</b> (5)             | W0014                                                                | Professional | <b>24 Cell Inserts</b> (5)   |
| PROMOTION DEALS           |                                        | PROMOTION DEA                                                        | ILS          |                              |
| SHELF BARKER BRK0006 x 20 | 5 031670 500045                        | SHELF BARKER                                                         | BRK0020 x 20 | 5 031670 500144              |
| SHELF TRAY SLF0006 x 20   | Trade Pack 20                          | SHELF TRAY                                                           | SLF0020 x 20 | Trade Pack 20                |
| PROMO BIN BIN0006 x 60    |                                        | PROMO BIN                                                            | BIN0020 x 80 |                              |
|                           | 37cm<br>(145°)                         | 5cm<br>(2 <sup>2</sup> )<br>23.5cm<br>(94 <sup>-</sup> )<br>24.5ctLS |              | 35.5cm<br>(14')              |
| W0006 Profession          | al Half Seed Trays (5)                 | W0018                                                                | Professiona  | l <b>40 Cell Inserts</b> (5) |
| PROMOTION DEAL            |                                        | PROMOTION DE                                                         | ALS          |                              |
| PROMO BIN BIN0010 x 80    | 5 031670 500069                        | SHELF BARKER                                                         | BRK0025 x 20 | 5 031670 500182              |
|                           | Trade Pack 20                          | SHELF TRAY                                                           | SLF0025 x 20 | Trade Pack 20                |
|                           |                                        | Som<br>(2')<br>17.5cm<br>(7'')                                       | BIN0025 x 80 | 35.5cm<br>(14")              |

### 5 031670 500106 0015 x 20 0015 x 20 Trade Pack 20 0015 x 80 35.5cm (14")

MADE IN THE UK

| W0014        | Profession   | MADE IN<br>THE<br>UK |  |
|--------------|--------------|----------------------|--|
| PROMOTION DE | \LS          |                      |  |
| SHELF BARKER | BRK0020 x 20 | 5 031670 500144      |  |
| SHELF TRAY   | SLF0020 x 20 | Trade Pack 20        |  |
| PROMO BIN    | BIN0020 x 80 |                      |  |
|              |              | 7                    |  |

| W0018              | Profession   | al <b>40 Cell Inserts</b> (5)                  |
|--------------------|--------------|------------------------------------------------|
| PROMOTION DEA      | LS           |                                                |
| SHELF BARKER       | BRK0025 x 20 | 5 031670 500182                                |
| SHELF TRAY         | SLF0025 x 20 | Trade Pack 20                                  |
| PROMO BIN          | BIN0025 x 80 |                                                |
| 40 CELL<br>INSERTS |              | Scm<br>(27)<br>35.5cm<br>(14")<br>23cm<br>(9") |

### The professional growing trays and pots range for all growing seasons

- Made from recycled and recyclable plastic
- 15, 24 or 40 propagator cell inserts. Seed & cutting trays. Potting On trays. Propagators and Windowsill Greenhouse
- Growing and watering trays. Vegetable tray sets. Seed & cutting pots.
- Grow healthy plants from seed in your home or greenhouse
- Grow like the professionals