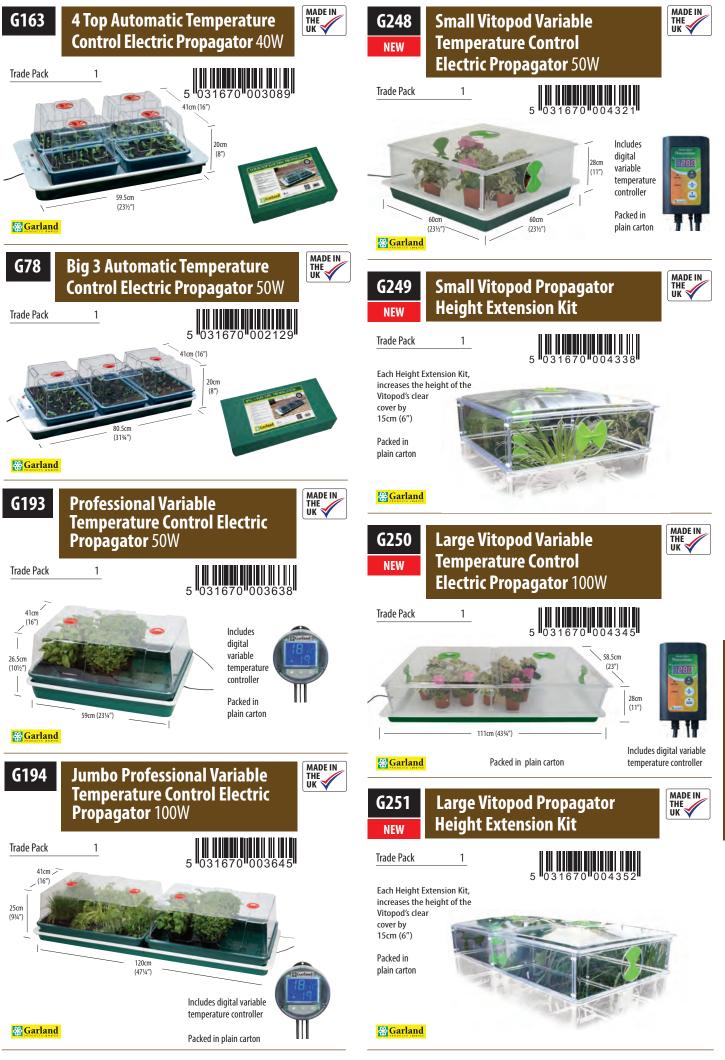

lated propagator lid
- Uniquely designed "spilt cells" allow easy inspection of root development and zero root disturbance when plants are removed for transplanting
- Deep cells (12cm) feature internal ridged sides to encourage healthy downward root development
- Each cell features a central drainage hole and 4 side ventilation slots ensuring excellent drainage and beneficial air pruning of the root system
- Ideal for all plants with deep root systems such as beans and sweet peas but equally good for raising cuttings
- Long life injection moulded plant cells and base tray give years of repeated use
- Cells can be easily cleaned & sterilised in a dishwasher after use







**Garland** 



### PREMIUM PROPAGATION RANGE

A range of injection moulded propagation and electric propagators







**PREMIUM PROPAGATION** 



**Garland** 

**&**Garland



**&**Garland

### GARDEN TRAYS RANGE

The largest range of injection moulded garden trays available in up to 1.2 square metre



### Trays to suit every application

### Gardening

- ✤ Great for potted plants, gravel, potting and under grow bags
- ✤ Made of recycled polypropylene
- ✤ Ideal for greenhouse use

### Home / DIY

- Can also be used as a drip/spills and storage tray for oils and chemicals
- ✤ Use as a mixing tray for cement or mortar
- ✤ Painting & decorating
- \* Many other uses around the home, garage and garden



| G16B        | Standard Garden Tray Black |                 | MADE IN<br>THE<br>UK |
|-------------|----------------------------|-----------------|----------------------|
| PROMOTION D | EALS