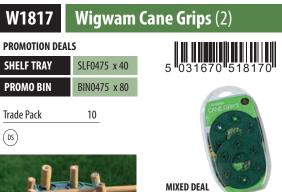

(1)

12

Trade Pack

(DS)

### 5 031670 508201





# W0821Jute Webbing Tree TieGreen 5m x 5cm (LOOSE)

16

Trade Pack

# 5 031670 508218





# W0901 20cm (8") Twist Ties (100) Trade Pack 10

Trade Pack







W0825Jute Webbing Tree TieNatural 5m x 5cm (1)

12

Trade Pack

## 5 031670 508256





W0826Jute Webbing Tree TieNatural 5m x 5cm (LOOSE)

16

Trade Pack

5 031670 508263







#### Flexible Cane Balls (8) W1800

| PROMOTION DEAL |               |  |
|----------------|---------------|--|
| CLIP STRIP     | CLIP0055 x 20 |  |
| PROMO BIN      | BIN0470 x 30  |  |



DS





MADE IN THE UK



10

Trade Pack

(DS)

(DS)

(DS)













MADE IN THE UK

W1816 **Bio-Based Plant Clips (25)** (2 SIZES) **PROMOTION DEALS** 5 031670 518163 **CLIP STRIP** CLIP0068 x 20 Trade Pack



10



SLF0475 10 of each W1810, W1815, W1816, W1817 BIN0475 20 of each W1810, W1815, W1816, W1817

| <b>W1810 Cane Caps</b> (1             | 0)                    | MADE IN<br>THE<br>UK |
|---------------------------------------|-----------------------|----------------------|
| PROMOTION DEALCLIP STRIPCLIP0065 x 20 | 5 031670 518101       |                      |
|                                       | Trade Pack 10         |                      |
| W1815 Plant Clips (5                  | 5 <b>0)</b> (2 SIZES) | MADE IN<br>THE<br>UK |
| PROMOTION DEALCLIP STRIPCLIP0070 x 20 | 5 031670 518156       |                      |
| DS                                    | Trade Pack 10         |                      |
|                                       | ENTCUPS<br>ENTCUPS    |