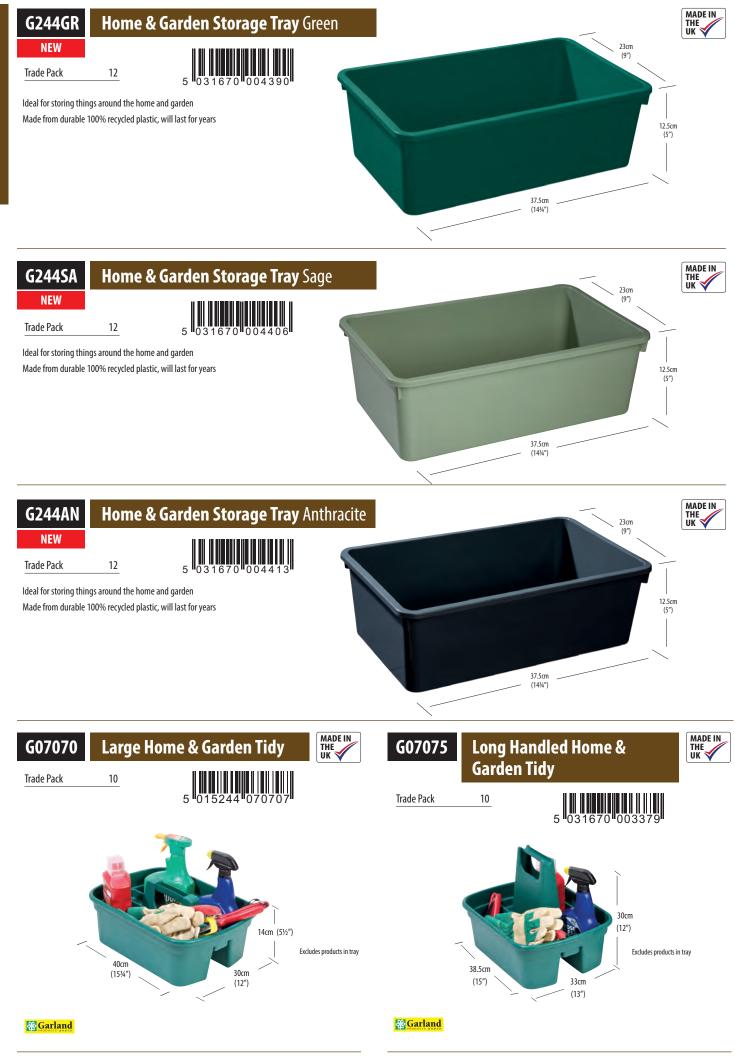

---------------------------|------------------------|------------------------|------------------|----------------------|
|                                  | 0096 x 15<br>0095 x 30 | 5 031670<br>Trade Pack | 003393           |                      |
| Stem<br>(21%")<br>30cm<br>(114") | 60cm<br>(23½°)         |                        |                  |                      |





| æ | Carland |  |
|---|---------|--|
| 5 | Garianu |  |
|   |         |  |





### **Garland**

| G104        | 2 in 1 Sieve | MADE IN<br>THE<br>UK |  |
|-------------|--------------|----------------------|--|
| PROMOTION D | DEALS        |                      |  |
| SHELF BARKE | BRK0495 x 10 | 5 031670 002471      |  |
| PROMO BIN   | BIN0495 x 30 | Trade Pack 10        |  |



### **Garland**

Worth















| W2060      | Measuring Jug Clear 11tr (2 pints) |                 |  |
|------------|------------------------------------|-----------------|--|
| Trade Pack | 6                                  | 5 031670 520609 |  |

| W2065 | Measuring Jug Clear 2ltr (4 pints) |
|-------|------------------------------------|
|-------|------------------------------------|

Trade Pack

6













10

W1885



MADE IN THE UK







### **MIXED DEAL**

(DS) MEROO85 LOG ROLL PINS MERCHANDISER

| CONTENTS   | )                  |     |
|------------|--------------------|-----|
| Code       | Product            | Qty |
| W1880      | Log Roll Pin Small | 80  |
| W1885      | Log Roll Pin Large | 80  |
| Free of ch | arge display unit  |     |

# DECORATIVE RANGE

3 sizes of hanging basket brackets