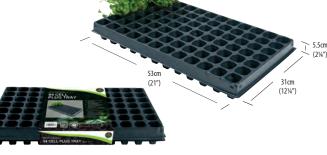

### The professional growing trays and pots range for all growing seasons

- Made from recycled and recyclable plastic
- 15, 24 or 40 propagator cell inserts. Seed & cutting trays. Potting On trays. Propagators and Windowsill Greenhouse
- Growing and watering trays. Vegetable tray sets. Seed & cutting pots.
- Grow healthy plants from seed in your home or greenhouse
- Grow like the professionals

### pots range for all growing seasons

- Made from recycled and recyclable plastic
- 15, 24 or 40 propagator cell inserts. Seed & cutting trays. Potting On trays. Propagators and Windowsill Greenhouse
- Growing and watering trays. Vegetable tray sets. Seed & cutting pots.
- Grow healthy plants from seed in your home or greenhouse
- Grow like the professionals