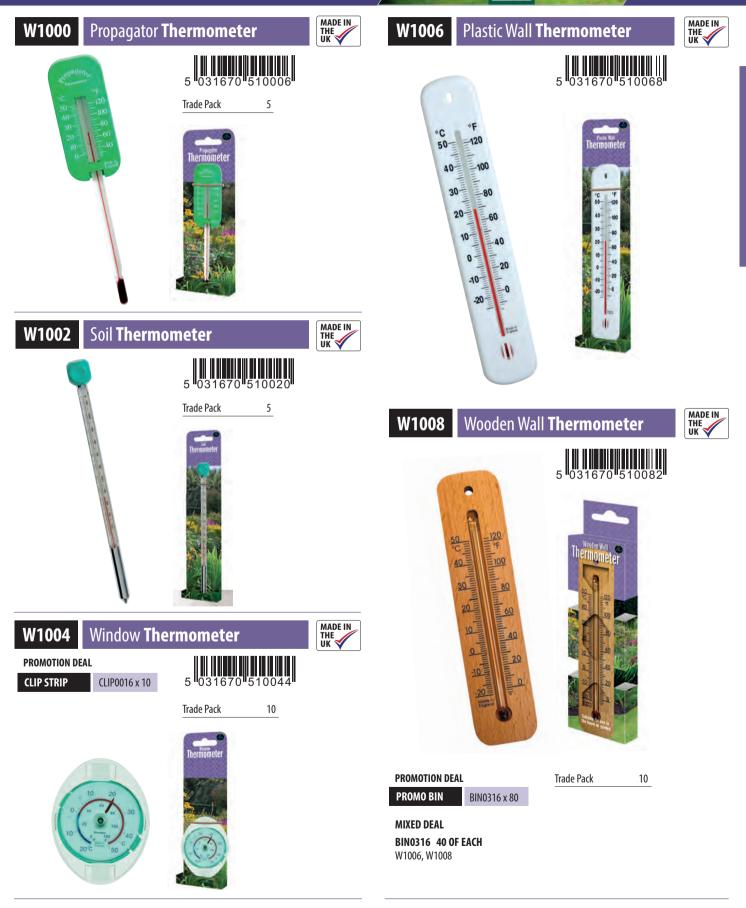

#### **Garden Basics**

A full range of all the garden basics for every gardeners needs, including twines, wires, plant labels, clips, grips, as well as thermometers and refuse sacks.