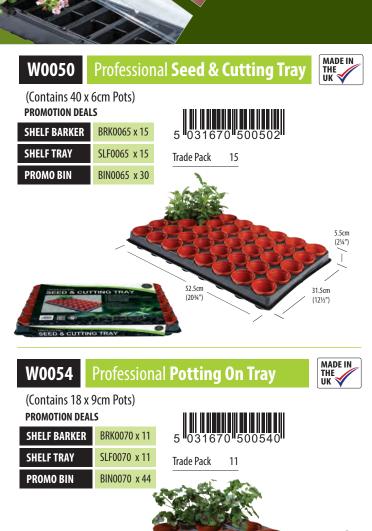

### A full range of vacuum formed propagation seed trays, inserts and growing trays all made from recycled & recyclable plastic

|                           | Seed Trees (5)                         | ADE IN                                                               | Ductostions  |                              |
|---------------------------|----------------------------------------|----------------------------------------------------------------------|--------------|------------------------------|
| W0002 Professiona         | al <b>Seed Trays</b> (5)               | W0010                                                                |              | 15 Cell Inserts (5)          |
| PROMOTION DEALS           | 5 031670 500021                        | PROMOTION DEA                                                        |              |                              |
| SHELF BARKER BRK0005 x 20 | 5 <sup>0</sup> 31670 <sup>500021</sup> | SHELF BARKER                                                         | BRK0015 x 20 | 5 031670 500106              |
| SHELF TRAY SLF0005 x 20   | Trade Pack 20                          | SHELF TRAY                                                           | SLF0015 x 20 | Trade Pack 20                |
| PROMO BIN<br>BIN0005 x 60 |                                        | Scm<br>(2")<br>3.5cm<br>9%")                                         | BIN0015 x 80 | 35.5cm<br>(14')              |
| W0004 Profession          | al <b>Gravel Trays</b> (5)             | W0014                                                                | Professional | <b>24 Cell Inserts</b> (5)   |
| PROMOTION DEALS           |                                        | PROMOTION DEA                                                        | ILS          |                              |
| SHELF BARKER BRK0006 x 20 | 5 031670 500045                        | SHELF BARKER                                                         | BRK0020 x 20 | 5 031670 500144              |
| SHELF TRAY SLF0006 x 20   | Trade Pack 20                          | SHELF TRAY                                                           | SLF0020 x 20 | Trade Pack 20                |
| PROMO BIN BIN0006 x 60    |                                        | PROMO BIN                                                            | BIN0020 x 80 |                              |
|                           | 37cm<br>(145°)                         | 5cm<br>(2 <sup>2</sup> )<br>23.5cm<br>(94 <sup>-</sup> )<br>24.5ctLS |              | 35.5cm<br>(14')              |
| W0006 Profession          | al Half Seed Trays (5)                 | W0018                                                                | Professiona  | l <b>40 Cell Inserts</b> (5) |
| PROMOTION DEAL            |                                        | PROMOTION DE                                                         | ALS          |                              |
| PROMO BIN BIN0010 x 80    | 5 031670 500069                        | SHELF BARKER                                                         | BRK0025 x 20 | 5 031670 500182              |
|                           | Trade Pack 20                          | SHELF TRAY                                                           | SLF0025 x 20 | Trade Pack 20                |
|                           |                                        | Som<br>(2')<br>17.5cm<br>(7'')                                       | BIN0025 x 80 | 35.5cm<br>(14")              |

### The professional growing trays and pots range for all growing seasons

- Made from recycled and recyclable plastic
- 15, 24 or 40 propagator cell inserts. Seed & cutting trays. Potting On trays. Propagators and Windowsill Greenhouse
- Growing and watering trays. Vegetable tray sets. Seed & cutting pots.
- Grow healthy plants from seed in your home or greenhouse
- Grow like the professionals