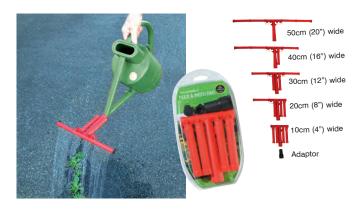

W1864           | Adjustable 'Little Drippas' (4) |                 |
|-----------------|---------------------------------|-----------------|
| PROMOTION DEALS |                                 |                 |
| CLIP STRIP      | CLIP0073 x 10                   | 5 031670 518644 |

PROMO BIN

DS

| 5 031670   | 518644 |
|------------|--------|
| Trade Pack | 10     |



BIN0498 x 30



| W1865         | Adjustable    | e Feed & We | eed Bar | MADE IN<br>THE<br>UK |
|---------------|---------------|-------------|---------|----------------------|
| PROMOTION DEA | L             |             |         |                      |
| CLIP STRIP    | CLIP0080 x 10 | 5 031670    | 518651  |                      |
| DS            |               | Trade Pack  | 10      |                      |



| W1870       Rain Diverter Kit         PROMOTION DEAL       Image: state sta                                                           | W1871       Water Butt Linking Kit         PROMOTION DEAL       Image: State of the st |
|------------------------------------------------------------------------------------------------------------------------------------------------------------------------------------------------------------------------------------------------------------------------------------------------------------------------------------------------------------------------------------------------------------------------------------------------------------------------------------------------------------------------------------------------------------------------------------------