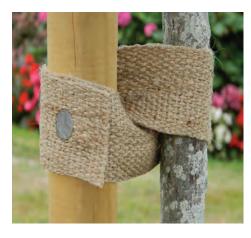

|
|      |       |          |             |               |
|      |       |          |             |               |
| 5 03 | 31670 | )"50     | 90          | 000           |
|      | 5 03  | 5 031670 | 5 031670 50 | 5 031670 5090 |

|             |               | THIS THESE |
|-------------|---------------|------------|
| C Park 1 Co | 1 States of A |            |

# W0820Jute Webbing Tree TieGreen 5m x 5cm (1)

12

Trade Pack

(DS)

### 5 031670 508201





# W0821Jute Webbing Tree TieGreen 5m x 5cm (LOOSE)

16

Trade Pack

# 5 031670 508218





# W0901 20cm (8") Twist Ties (100) Trade Pack 10

Trade Pack







W0825Jute Webbing Tree TieNatural 5m x 5cm (1)

12

Trade Pack

## 5 031670 508256





W0826Jute Webbing Tree TieNatural 5m x 5cm (LOOSE)

16

Trade Pack

5 031670 508263







#### Flexible Cane Balls (8) W1800

| PROMOTION DEAL |               |  |
|----------------|---------------|--|
| CLIP STRIP     | CLIP0055 x 20 |  |
| PROMO BIN      | BIN0470 x 30  |  |



DS





MADE IN THE UK



10

Trade Pack

(DS)

(DS)

(DS)













MADE IN THE UK

W1816 **Bio-Based Plant Clips (25)** (2 SIZES) **PROMOTION DEALS** 5 031670 518163 **CLIP STRIP** CLIP0068 x 20 Trade Pack



10



SLF0475 10 of each W1810, W1815, W1816, W1817 BIN0475 20 of each W1810, W1815, W1816, W1817

| <b>W1810 Cane Caps</b> (1             | 0)                    | MADE IN<br>THE<br>UK |
|---------------------------------------|-----------------------|----------------------|
| PROMOTION DEALCLIP STRIPCLIP0065 x 20 | 5 031670 518101       |                      |
|