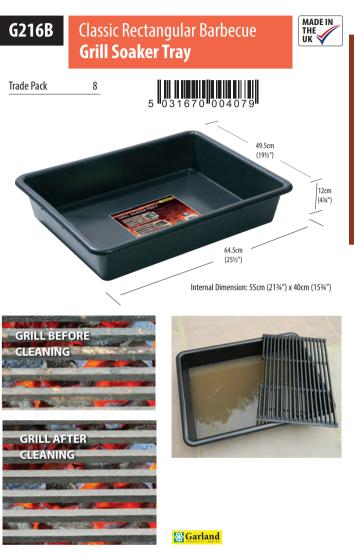

### Pg 34 - 39 Garden Trays Range

The largest range of injection moulded garden trays available. With sizes up to 1.2m square, all made from recycled plastic.