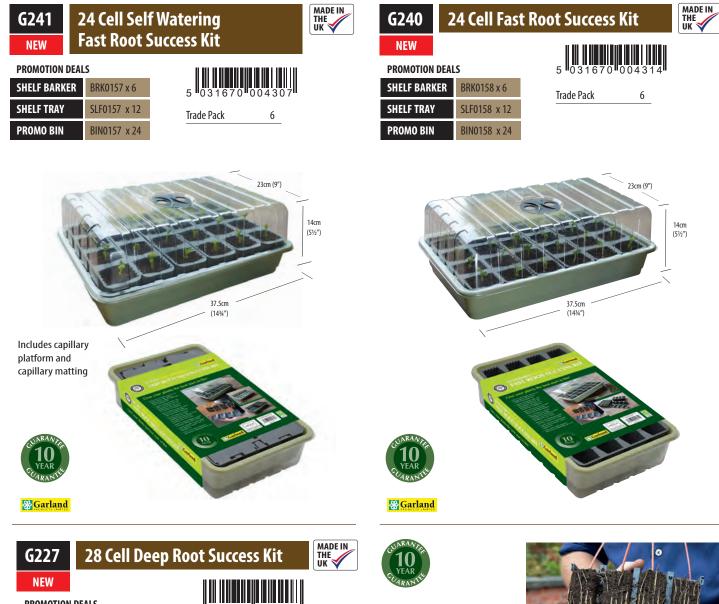

 Phil Burgoyne

 Southern Sales / Key Accounts Manager

 Mobile:
 +44 (0) 7970 444884

 Office:
 +44 (0) 1384 278256

 Fax:
 +44 (0) 1384 400091

 Email:
 phil@garlandproducts.com

We have had a strong start to 2023 despite the garden industry slowdown in the second half of the previous year. Thankfully, we managed to hold our prices over the past twelve months notwithstanding the inflationary pressures from our supply base. For the 2023/24 season, we are introducing more than 40 new products for the 2023-24 season, including 24 new propagation products which reinforce us as the market leader in this sector. Among these new items are Square Tom Pots, Super-Sized Seed Trays, Garden Trays, Deep Root Garden/Seed Trays, a Large Budget Ventilated Propagator as well as Jute Seed Mats. We are particularly excited to introduce two brand new "split cell" growing systems; a 28 Cell Deep Root Seed Success Kit is accompanied by a 24 Cell Fast Root Kit. Our top-selling Micro Greens range now includes two Double Depth Micro Greens Trays, while there are 2 new heated Vitopod propagators and 3 Jute Growing Bags. Also new to the range are Jute Hanging Basket Liners in six sizes plus a practical deep Home & Garden Storage Tray. Completing our new launches for 2023 are the Cane Grip Grow Pot Set, which comprises two 25cm (11L) pots coupled with cane supports, and a new Duogrow self-watering planter which ensures optimal, efficient watering using a wick-based system. The Duogrow is an ideal, compact and low maintenance product for budding veg growers and is infinitely extendable with the addition of a 2-pot extension kit and waters plants for up to 14 days at a time. You can easily spot all the new products as you explore the catalogue as all have been clearly marked as follows NEW .