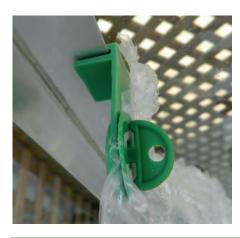

### Pg 48 - 53 Wire Plants Support Range

The ideal way to support your plants. All made from plastic coated steel for longer life. Over 39 types of plant supports to choose from. All displayed on shopper friendly display stands and all made here in the UK.