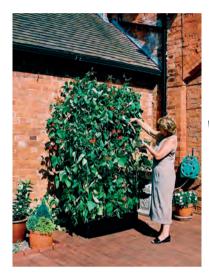

### Pg 48 - 53 Wire Plants Support Range

The ideal way to support your plants. All made from plastic coated steel for longer life. Over 39 types of plant supports to choose from. All displayed on shopper friendly display stands and all made here in the UK.