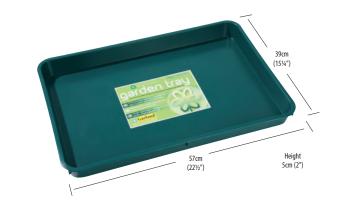

### Pg 34 - 39 Garden Trays Range

The largest range of injection moulded garden trays available. With sizes up to 1.2m square, all made from recycled plastic.