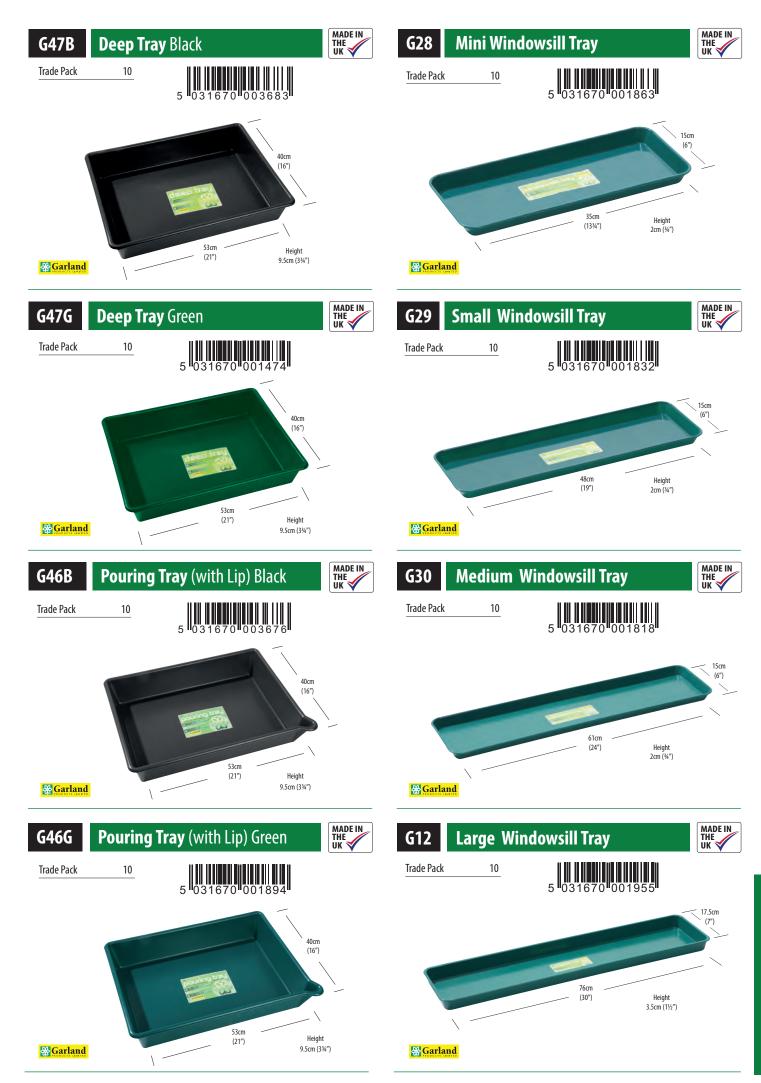

### Pg 34 - 39 Garden Trays Range

The largest range of injection moulded garden trays available. With sizes up to 1.2m square, all made from recycled plastic.