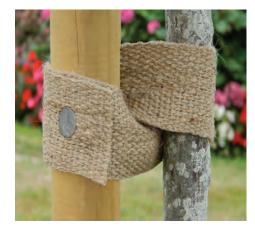

---|-------------|---------------|
|      |       |          |             |               |
|      |       |          |             |               |
|      |       |          |             |               |
| 5 03 | 31670 | )"50     | 90          | 000           |
|      | 5 03  | 5 031670 | 5 031670 50 | 5 031670 5090 |

|             |               | THIS THESE |
|-------------|---------------|------------|
| C Park 1 Co | 1 States of A |            |

# W0820Jute Webbing Tree TieGreen 5m x 5cm (1)

12

Trade Pack

(DS)

### 5 031670 508201





# W0821Jute Webbing Tree TieGreen 5m x 5cm (LOOSE)

16

Trade Pack

# 5 031670 508218





# W0901 20cm (8") Twist Ties (100) Trade Pack 10

Trade Pack







W0825Jute Webbing Tree TieNatural 5m x 5cm (1)

12

Trade Pack

## 5 031670 508256





W0826Jute Webbing Tree TieNatural 5m x 5cm (LOOSE)

16

Trade Pack

5 031670 508263







#### Flexible Cane Balls (8) W1800

| PROMOTION DEAL |               |  |
|----------------|---------------|--|
| CLIP STRIP     | CLIP0055 x 20 |  |
| PROMO BIN      | BIN0470 x 30  |  |



DS





MADE IN THE UK



10

Trade Pack

(DS)

(DS)

(DS)













MADE IN THE UK

W1816 **Bio-Based Plant Clips (25)** (2 SIZES) **PROMOTION DEALS** 5 031670 518163 **CLIP STRIP** CLIP0068 x 20 Trade Pack



10



SLF0475 10 of each W1810, W1815, W1816, W1817 BIN0475 20 of each W1810, W1815, W1816, W1817

| <b>W1810 Cane Caps</b> (1             | 0)                    | MADE IN<br>THE<br>UK |
|---------------------------------------|-----------------------|----------------------|
| PROMOTION DEALCLIP ST