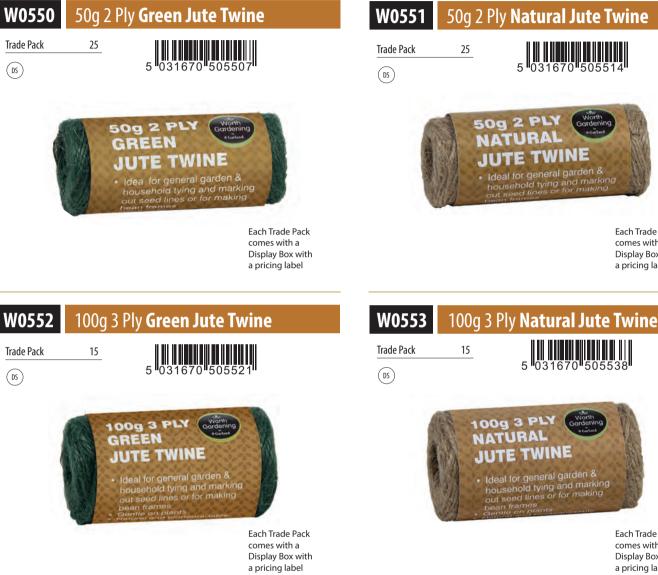

0595    | 10m Twist Tie Cushioned 3mm Green                     | 20  |
| W0596    | 5m Twist Tie Cushioned 5mm Green                      | 20  |
| W0584    | 50m Twist Tie Plastic Coated                          | 20  |
| W0585    | 50m Garden Wire 1.2mm Plastic Coated                  | 20  |
| W0586    | 100m Garden Wire 1.2mm Plastic Coated                 | 20  |
| W0587    | 30m Garden Wire 2mm Plastic Coated                    | 20  |
| W0590    | 20m Garden Wire 1.6mm Galvanised                      | 20  |
| W0591    | 20m Garden Wire 2.5mm Galvanised                      | 10  |
| W0592    | 20m Garden Wire 3.5mm Plastic Coated                  | 10  |

Free of charge stock supplied to offset display stand charge. Please see price list for details.



## TWINES AND WIRES RANGE







comes with a Display Box with a pricing label

Each Trade Pack

Display Box with

comes with a

a pricing label

Each Trade Pack

Display Box with

comes with a



Each Trade Pack comes with a Display Box with a pricing label



Contains 100g 3 ply Natural Jute Twine

UTE STRING







| W0574      | 50g <b>Na</b> t | tural Raffia    |
|------------|-----------------|-----------------|
| Trade Pack | 20              | 5 031670 505743 |
| DS         |                 | 5 031670 505743 |

### W0568 20m Coir Bean String

| PROMOTION DEALS |              |
|-----------------|--------------|
| SHELF TRAY      | SLF0299 x 30 |
| PROMO BIN       | BIN0299 x 60 |

| in String  |        |  |  |  |
|------------|--------|--|--|--|
| 5 031670   | 505682 |  |  |  |
| Trade Pack | 10     |  |  |