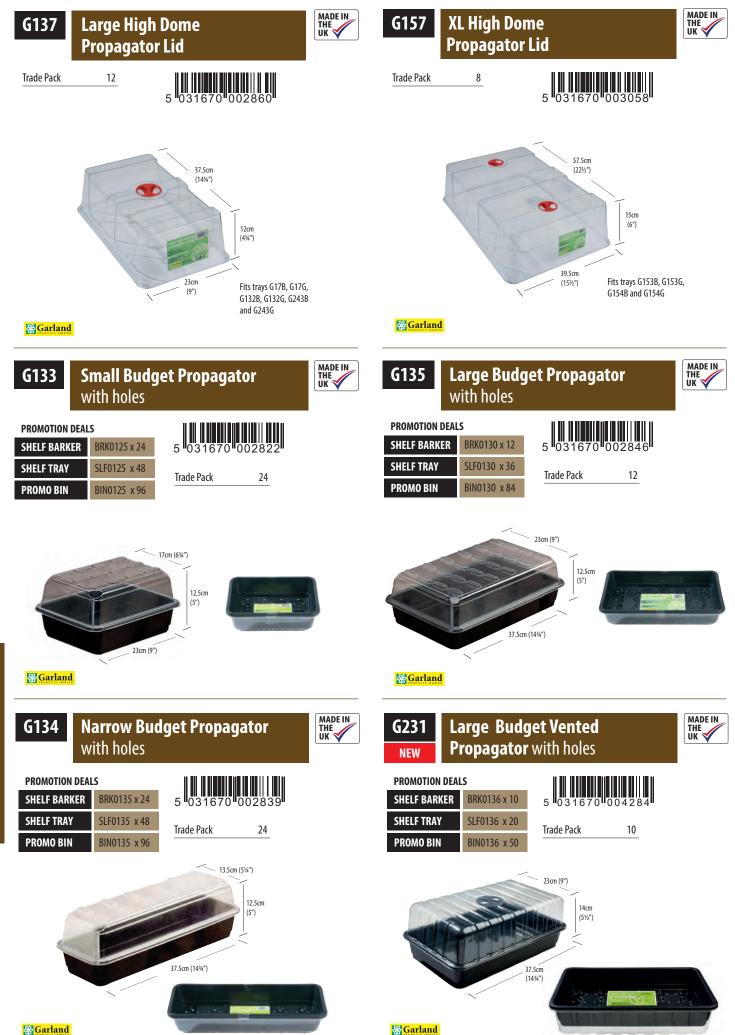

 Phil Burgoyne

 Southern Sales / Key Accounts Manager

 Mobile:
 +44 (0) 7970 444884

 Office:
 +44 (0) 1384 278256

 Fax:
 +44 (0) 1384 400091

 Email:
 phil@garlandproducts.com

We have had a strong start to 2023 despite the garden industry slowdown in the second half of the previous year. Thankfully, we managed to hold our prices over the past twelve months notwithstanding the inflationary pressures from our supply base. For the 2023/24 season, we are introducing more than 40 new products for the 2023-24 season, including 24 new propagation products which reinforce us as the market leader in this sector. Among these new items are Square Tom Pots, Super-Sized Seed Trays, Garden Trays, Deep Root Garden/Seed Trays, a Large Budget Ventilated Propagator as well as Jute Seed Mats. We are particularly excited to introduce two brand new "split cell" growing systems; a 28 Cell Deep Root Seed Success Kit is accompanied by a 24 Cell Fast Root Kit. Our top-selling Micro Greens range now includes two Double Depth Micro Greens Trays, while there are 2 new heated Vitopod propagators and 3 Jute Growing Bags. Also new to the range are Jute Hanging Basket Liners in six sizes plus a practical deep Home & Garden Storage Tray. Completing our new launches for 2023 are the Cane Grip Grow Pot Set, which comprises two 25cm (11L) pots coupled with cane supports, and a new Duogrow self-watering planter which ensures optimal, efficient watering using a wick-based system. The Duogrow is an ideal, compact and low maintenance product for budding veg growers and is infinitely extendable with the addition of a 2-pot extension kit and waters plants for up to 14 days at a time. You can easily spot all the new products as you explore the catalogue as all have been clearly marked as follows NEW .