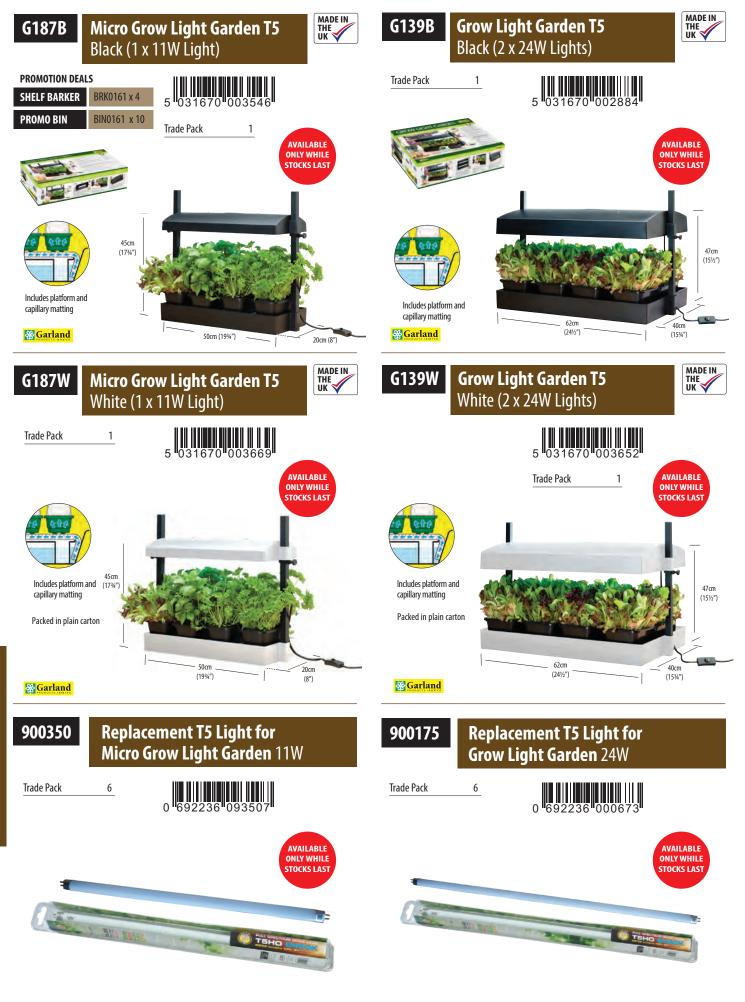

ely designed "spilt cells" allow easy inspection of root development and zero root disturbance when plants are removed for transplanting
- Deep cells (12cm) feature internal ridged sides to encourage healthy downward root development
- Each cell features a central drainage hole and 4 side ventilation slots ensuring excellent drainage and beneficial air pruning of the root system
- Ideal for all plants with deep root systems such as beans and sweet peas but equally good for raising cuttings
- Long life injection moulded plant cells and base tray give years of repeated use
- Cells can be easily cleaned & sterilised in a dishwasher after use







**Garland** 



### PREMIUM PROPAGATION RANGE

A range of injection moulded propagation and electric propagators







**PREMIUM PROPAGATION** 



**Garland** 

**&**Garland



**&**Garland

### GARDEN TRAYS RANGE

The largest range of injection moulded garden trays available in up to 1.2 square metre



### Trays to suit every application

### Gardening

- ✤ Great for potted plants, gravel, potting and under grow bags
- ✤ Made of recycled polypropylene
- ✤ Ideal for greenhouse use

### Home / DIY

- Can also be used as a drip/spills and storage tray for oils and chemicals
- ✤ Use as a mixing tray for cement or mortar
- ✤ Painting & decorating
- \* Many other uses around the home, garage and garden



| G16B        | Standard Garden Tray Black |                 | MADE IN<br>THE<br>UK |
|-------------|----------------------------|-----------------|----------------------|
| PROMOTION D | EALS                       | 5 031670 001665 |