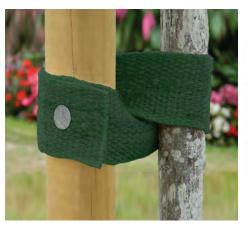

### Pg 48 - 53 Wire Plants Support Range

The ideal way to support your plants. All made from plastic coated steel for longer life. Over 39 types of plant supports to choose from. All displayed on shopper friendly display stands and all made here in the UK.