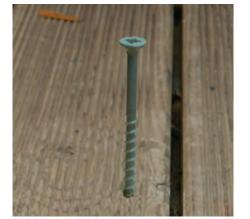

### Pg 48 - 53 Wire Plants Support Range

The ideal way to support your plants. All made from plastic coated steel for longer life. Over 39 types of plant supports to choose from. All displayed on shopper friendly display stands and all made here in the UK.