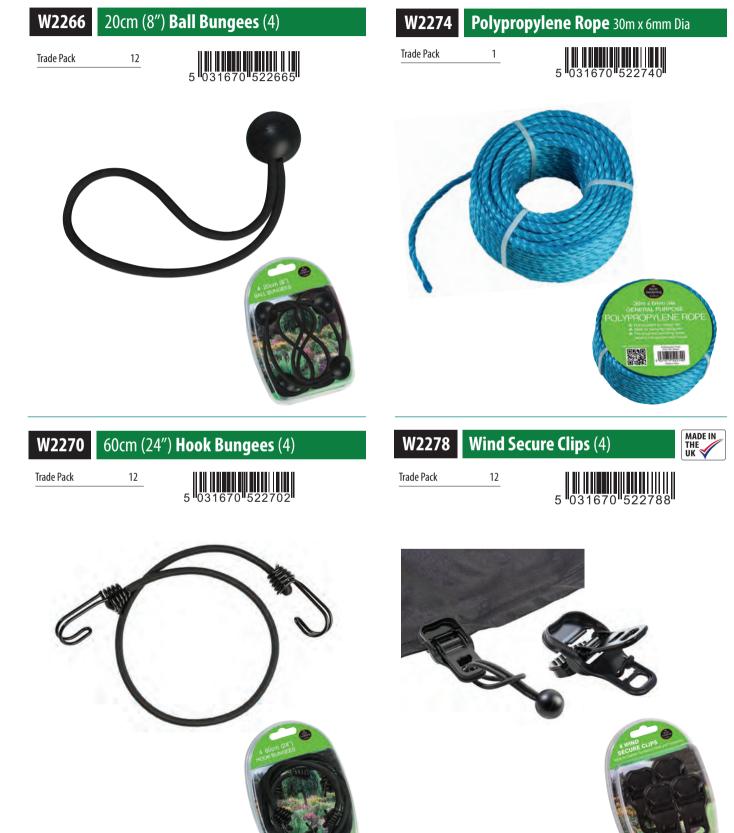

Hook Bungees, Polyethylene Rope, Wind Secure Clips.

Perfect for Logs, Trailers, Boats, Roof Racks and Caravans.

1 0

EYELETS EVERY METRE & REINFORCED CORNERS

# W2250 Super Tough Tarpaulin 3m x 2m W2258 Super Tough Tarpaulin 5m x 4m Trade Pack 1 1 1 1 1 1 1 1 1 1 1 1 1 1 1 1 1 1 1 1 1 1 1 1 1 1 1 1 1 1 1 1 1 1 1 1 1 1 1 1 1 1 1 1 1 1 1 1 1 1 1 1 1 1 1 1 1 1 1 1 1 1 1 1 1 1 1 1 1 1 1 1 1 1 1 1 1 1 1 1 1 1 1 1 1 1 1 1 1 1 1 1 1 1 1 1 1 1 1 1 1 1 1 1 1 1 1 1 1<

| W2254      | Super To | <b>ugh Tarpaulin</b> 4m x 3m  | W2262      | Super T | ough Tarpaulin 8m x 5m |
|------------|----------|-------------------------------|------------|---------|------------------------|
| Trade Pack | 1        | 5 031670 <sup>11</sup> 522542 | Trade Pack | 1       | 5 031670 522627        |



**B e** 





### MOWER RANGE

Mower covers made from UV stabilised polyethylene, all with draw string ties and cord locks

| W0760 Cable W                                            | inder                                                                                                         | MADE IN<br>THE<br>UK | W0764       | Rotary Mow  | <b>ver</b> Cover        |
|----------------------------------------------------------|---------------------------------------------------------------------------------------------------------------|----------------------|-------------|-------------|-------------------------|
| PROMOTION DEAL PROMO BIN BIN0400 x 40                    | 5 031670 507600                                                                                               | Ţ