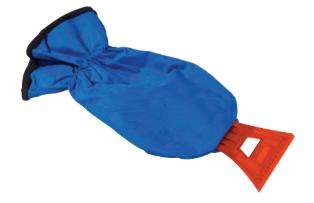

#### **Christmas & Winter**

A top selling range of Christmas and winter products, from Christmas tree stands, storage bags and winter care products in the form of a snow shovel, ice scrapers and salt bins.