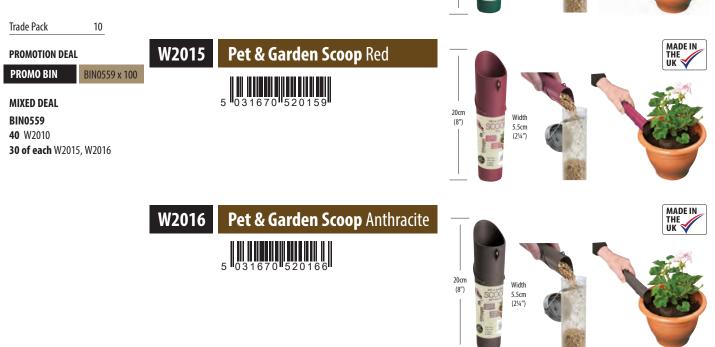

-----------------------------|------------------------|------------------------|------------------|----------------------|
|                                  | 0096 x 15<br>0095 x 30 | 5 031670<br>Trade Pack | 003393           |                      |
| Stem<br>(21%")<br>30cm<br>(114") | 60cm<br>(23½°)         |                        |                  |                      |





| æ | Carland |  |
|---|---------|--|
| 5 | Garianu |  |
|   |         |  |





### **Garland**

| G104        | 2 in 1 Sieve | MADE IN<br>THE<br>UK |  |
|-------------|--------------|----------------------|--|
| PROMOTION D | DEALS        |                      |  |
| SHELF BARKE | BRK0495 x 10 | 5 031670 002471      |  |
| PROMO BIN   | BIN0495 x 30 | Trade Pack 10        |  |



### **Garland**

Worth















| W2060      | Measuring Jug Clear 11tr (2 pints) |                 |  |
|------------|------------------------------------|-----------------|--|
| Trade Pack | 6                                  | 5 031670 520609 |  |

| W2065 | Measuring Jug Clear 2ltr (4 pints) |
|-------|------------------------------------|
|-------|------------------------------------|

Trade Pack

6













10

W1885



MADE IN THE UK







### **MIXED DEAL**

(DS) MEROO85 LOG ROLL PINS MERCHANDISER

| CONTENTS   | )                  |     |
|------------|--------------------|-----|
| Code       | Product            | Qty |
| W1880      | Log Roll Pin Small | 80  |
| W1885      | Log Roll Pin Large | 80  |
| Free of ch | arge display unit  |     |

# DECORATIVE RANGE

3 sizes of hanging basket bracke