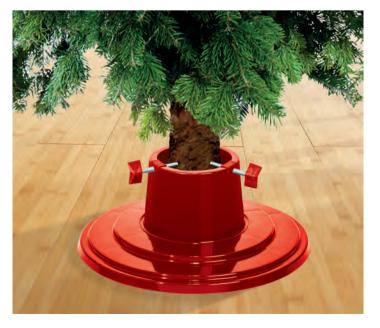

#### **Christmas & Winter**

A top selling range of Christmas and winter products, from Christmas tree stands, storage bags and winter care products in the form of a snow shovel, ice scrapers and salt bins.