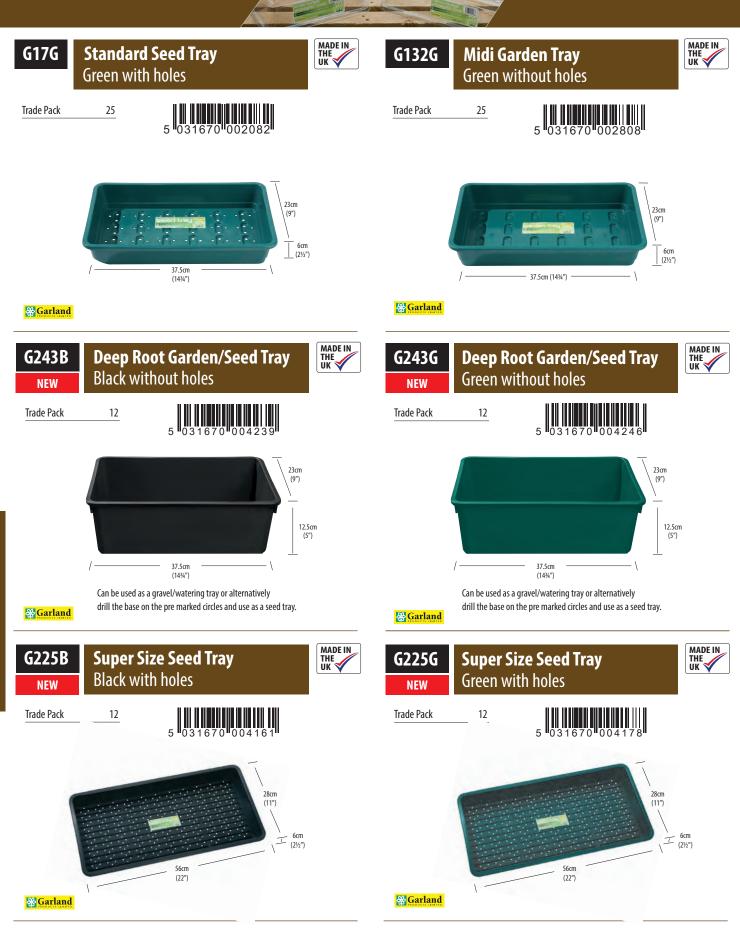

### Pg 34 - 39 Garden Trays Range

The largest range of injection moulded garden trays available. With sizes up to 1.2m square, all made from recycled plastic.