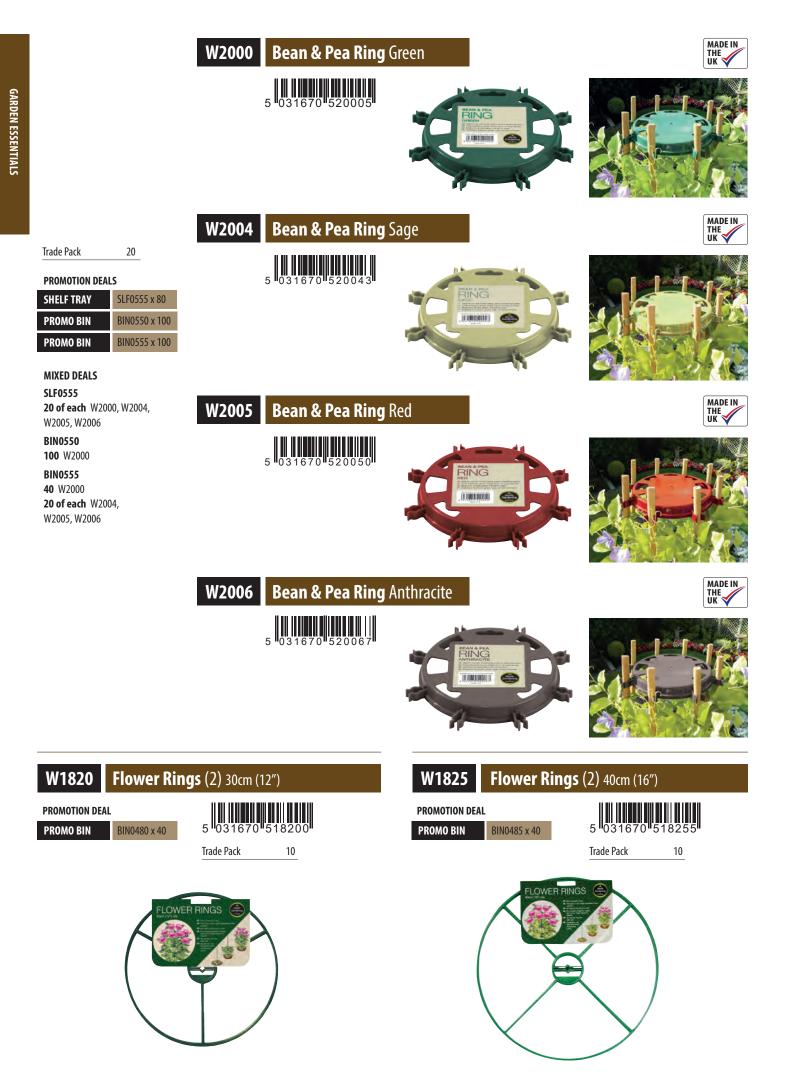

### All year round Worth Gardening farl by & Carland Self contained ready to display merchandisers MAXIMUM Header board highlights the products main features and price points Can be sited to suit your customer traffic flow **SALES** Use two or three together for maximum impact at strategic locations Some deals come with mixed stock **6** Counter See individual products for full details Displays Ideal for till points Perfect for impulse buying Locate in key areas around the store 52 TREE TIES **Shelf Tray** Deals Fits on shelves to promote key products within the display area Great for targeted promotions TREE TIES **30 Low** Commitment SEED & CUTTING TRAY **Clip Strips** SEED & Easy to use and hang anywhere Perfect for impulse buying Ideal for cross marketing in different departments 53 Shelf Barkers **61 Pallet** Deals product, one as shown with a higher quantity of stock 24 CELL complete with Euro pallet cover (pallet not supplied) and header stand and one with just the header stand with a smaller quantity