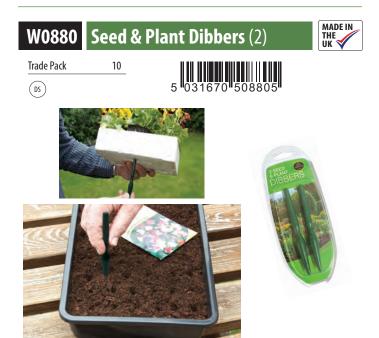

els (20)

5 031670 508737





W0873

Trade Pack

(DS)

10







MADE IN THE UK

MADE IN THE UK

MADE IN THE UK









### W0878 Copper Tee Labels (5)

10

Trade Pack

DS

### 5 031670 508782

| PIERIS | THE LARE |
|--------|----------|
|        |          |
|        |          |

| W0879      | Widger | & Dibber Set (1) | MADE IN<br>THE<br>UK |
|------------|--------|------------------|----------------------|
| Trade Pack | 10     | 5 031670 508799  |                      |
| DS         |        | 5 031670 508799  |                      |

### W0882 Dial Seed Sower (1)

10

Trade Pack







| W0883      | Professi | onal Seed Sower (1) |
|------------|----------|---------------------|
| Trade Pack | 10       | 5 031670 508836     |
|            |          |                     |







| W0885      | Wire Fl | eece & Fabric Pegs (10) | MADE IN<br>THE<br>UK |
|------------|---------|-------------------------|----------------------|
| Trade Pack | 10      | 5 031670 508850         |                      |
| DS         |         | 5 031670 508850         |                      |









| W0891      | Screw | <b>Eyes</b> (6) |
|------------|-------|-----------------|
| Trade Pack | 10    | 5 031670 508911 |
| DS         |       | 5 031670 508911 |
|            |       |                 |





- Screw Eyes (12) Extra Value Pack
  - 5 031670 508898













| W0976Barrel StTrade Pack10055    | Made IN       Training Bolts (2)       5       031670       509765 | W0986Double Tool Hooks (5)Trade Pack12<br>5 031670 509864