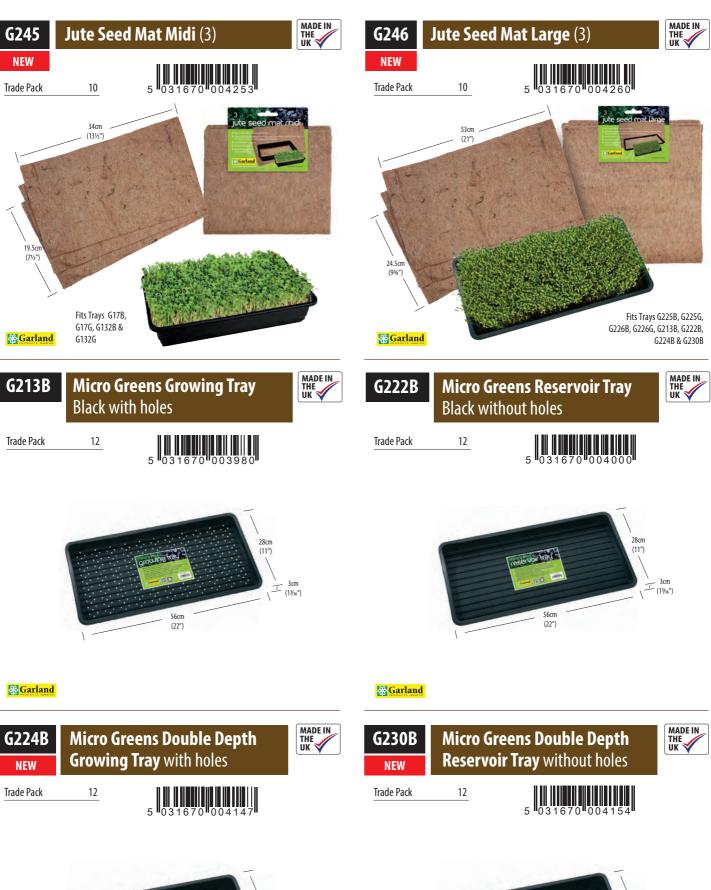

 Phil Burgoyne

 Southern Sales / Key Accounts Manager

 Mobile:
 +44 (0) 7970 444884

 Office:
 +44 (0) 1384 278256

 Fax:
 +44 (0) 1384 400091

 Email:
 phil@garlandproducts.com

We have had a strong start to 2023 despite the garden industry slowdown in the second half of the previous year. Thankfully, we managed to hold our prices over the past twelve months notwithstanding the inflationary pressures from our supply base. For the 2023/24 season, we are introducing more than 40 new products for the 2023-24 season, including 24 new propagation products which reinforce us as the market leader in this sector. Among these new items are Square Tom Pots, Super-Sized Seed Trays, Garden Trays, Deep Root Garden/Seed Trays, a Large Budget Ventilated Propagator as well as Jute Seed Mats. We are particularly excited to introduce two brand new "split cell" growing systems; a 28 Cell Deep Root Seed Success Kit is accompanied by a 24 Cell Fast Root Kit. Our top-selling Micro Greens range now includes two Double Depth Micro Greens Trays, while there are 2 new heated Vitopod propagators and 3 Jute Growing Bags. Also new to the range are Jute Hanging Basket Liners in six sizes plus a practical deep Home & Garden Storage Tray. Completing our new launches for 2023 are the Cane Grip Grow Pot Set, which comprises two 25cm (11L) pots coupled with cane supports, and a new Duogrow self-watering planter which ensures optimal, efficient watering using a wick-based system. The Duogrow is an ideal, compact and low maintenance product for budding veg growers and is infinitely extendable with the addition of a 2-pot extension kit and waters plants for up to 14 days at a time. You can easily spot all the new products as you explore the catalogue as all have been clearly marked as follows NEW .