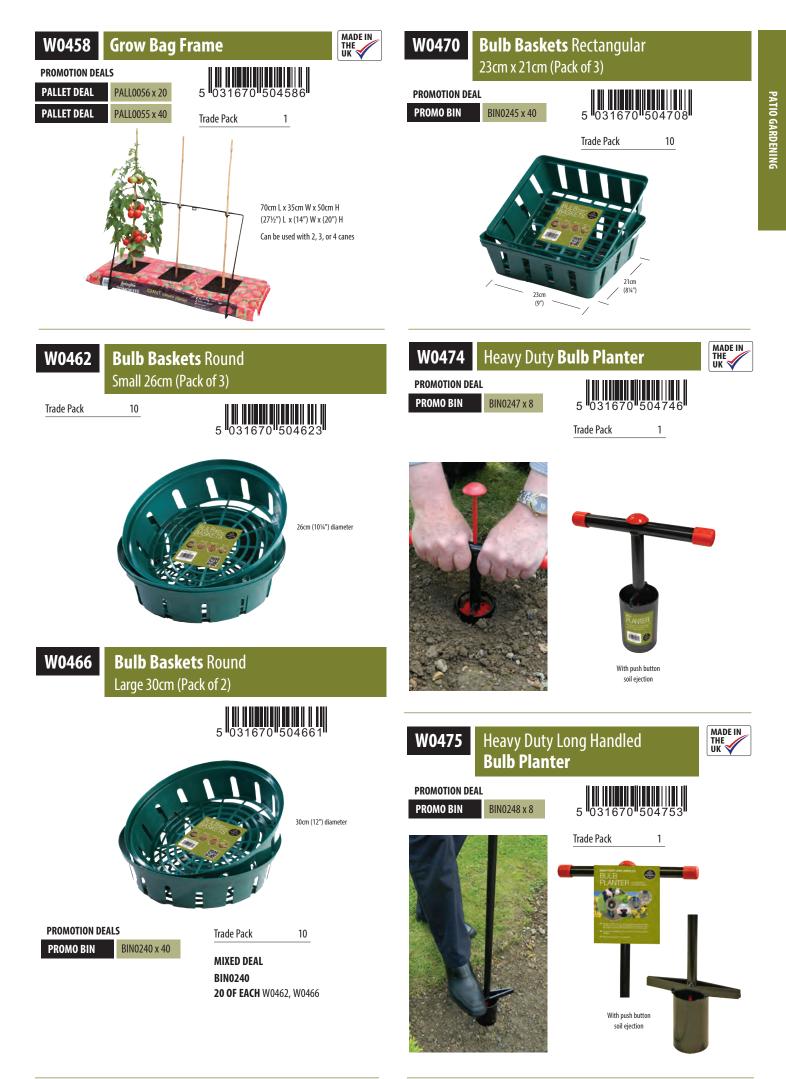

### Pg 34 - 39 Garden Trays Range

The largest range of injection moulded garden trays available. With sizes up to 1.2m square, all made from recycled plastic.

### Pg 40 - 45 **Patio Gardening** Range

Everything for the patio gardener. The range includes growing aids, patio bags, storage bags and raised bed corners. No garden required.

### Pg 48 - 53 Wire Plants Support Range

The ideal way to support your plants. All made from plastic coated steel for longer life. Over 39 types of plant supports to choose from. All displayed on shopper friendly display stands and all made here in the UK.

### Pg 54 Fleece & Fabrics Range

A high quality range of fleece and fabrics for plant protection and weed control. With our unique 30gsm fleece tubes, the 5m long tubes are available in 3 widths and offer complete plant frost protection.

### Pg 46 - 47 Grow Beds & Accessories Range

A full range of grow beds made from 100% recycled and recyclable plastic plus support frames, liners and covers.