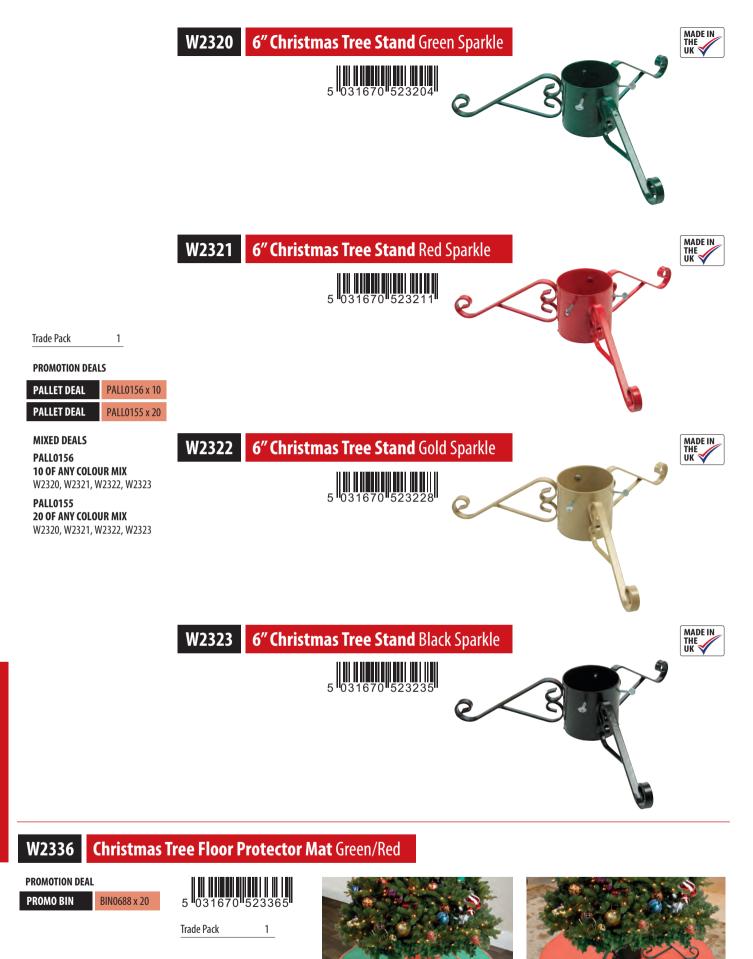

") dia 100cm (39½") height

# CHRISTMAS AND WINTER RANGE



## Pg 178 - 181 Christmas Range

A range of top selling Christmas storage bags made from UV stabilised polyethylene. Christmas tree floor protector mat and a range of metal Christmas tree stands in either 4", 5" or 6". Our etal stands are all made

metal stands are all made in the UK and in stock right up to Christmas to ensure maximum sales.

## Pg 182 - 183 Winter Range

A great range of winter care products, offering a snow shovel, 3 ice scrapers plus an anti frost windscreen cover and two winter salt bins. The salt bins are fully weather proof and can be sat by the front door step, ready for use. They include a handy built in scoop to scatter the salt.

### W2291 4"/5" Plastic Christmas Tree Stand Red





Trade Pack 1









Reversible



44cm (17")

15cm (6")

Contents not included

# WINTER RANGE

Winter care offering a snow shovel, 3 ice scrapers plus an anti frost windscreen cover and two winter salt bins



W2412

PROMO BIN

**PROMOTION DEALS** 

COUNTER DISPLAY CDU0035 x 20

BIN0735 x 50







5 031670

10

Trade Pack

| W2408         | Ice Scraper with Mitten |                 |  |
|---------------|-------------------------|-----------------|--|
| PROMOTION DE  | ALS                     |                 |  |
| COUNTER DISPL | AY CDU0030 x 10         | 5 031670 524089 |  |
| PROMO BIN     | BIN0730 x 30            |                 |  |

Trade Pack 10

| W2414         | <b>Ice Scraper</b> Mixed (3 of Each Colour, Green, Purple, Pink, Blue) |           |            | MADE IN<br>THE<br>UK |  |
|-------