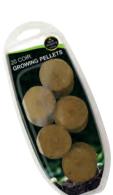

### W0320 20 Coir Growing Pellets

| PROMOTION DEALS         |  |  |
|-------------------------|--|--|
| SHELF TRAY SLF0200 x 20 |  |  |
| PROMO BIN BIN0200 x 50  |  |  |

### W0324 50 Coir Growing Pellets

PROMOTION DEAL
PROMO BIN BIN0205 x 30

5 031670 503244 Trade Pack 10

| G18B Small Se<br>Black with                 | <b>ed Tray</b><br>n holes         | MADE IN<br>THE<br>UK | G18G                                                                                                                                                                                                                                                                                                                                                                                                                                                                                                                                                                                                                                                                                                                                                                                                                                                                                                                                                                                                                                                                                                                                                                                                                                                                                                                                                                                                                                                                                                                                                                                                                                                                                                                                                                                                                                                                                                                                                                                                                                                                                                                           | Small See<br>Green with                                       |                                                        | MADE IN<br>THE<br>UK |
|---------------------------------------------|-----------------------------------|----------------------|--------------------------------------------------------------------------------------------------------------------------------------------------------------------------------------------------------------------------------------------------------------------------------------------------------------------------------------------------------------------------------------------------------------------------------------------------------------------------------------------------------------------------------------------------------------------------------------------------------------------------------------------------------------------------------------------------------------------------------------------------------------------------------------------------------------------------------------------------------------------------------------------------------------------------------------------------------------------------------------------------------------------------------------------------------------------------------------------------------------------------------------------------------------------------------------------------------------------------------------------------------------------------------------------------------------------------------------------------------------------------------------------------------------------------------------------------------------------------------------------------------------------------------------------------------------------------------------------------------------------------------------------------------------------------------------------------------------------------------------------------------------------------------------------------------------------------------------------------------------------------------------------------------------------------------------------------------------------------------------------------------------------------------------------------------------------------------------------------------------------------------|---------------------------------------------------------------|--------------------------------------------------------|----------------------|
| Trade Pack 25                               | 5 031670 002266                   |                      | Trade Pack                                                                                                                                                                                                                                                                                                                                                                                                                                                                                                                                                                                                                                                                                                                                                                                                                                                                                                                                                                                                                                                                                                                                                                                                                                                                                                                                                                                                                                                                                                                                                                                                                                                                                                                                                                                                                                                                                                                                                                                                                                                                                                                     | 25                                                            | 5 031670 002105                                        |                      |
|                                             | 17cm       (6%*)                  |                      |                                                                                                                                                                                                                                                                                                                                                                                                                                                                                                                                                                                                                                                                                                                                                                                                                                                                                                                                                                                                                                                                                                                                                                                                                                                                                                                                                                                                                                                                                                                                                                                                                                                                                                                                                                                                                                                                                                                                                                                                                                                                                                                                |                                                               | -23cm (9")                                             |                      |
| <b>Carland</b>                              |                                   |                      | Content of the second s |                                                               |                                                        |                      |
|                                             | arden Tray<br>ithout holes        | MADE IN<br>THE<br>UK | G130G                                                                                                                                                                                                                                                                                                                                                                                                                                                                                                                                                                                                                                                                                                                                                                                                                                                                                                                                                                                                                                                                                                                                                                                                                                                                                                                                                                                                                                                                                                                                                                                                                                                                                                                                                                                                                                                                                                                                                                                                                                                                                                                          | <b>Mini Gar</b><br>Green wit                                  | <b>den Tray</b><br>hout holes                          | MADE IN<br>THE<br>UK |
| Trade Pack 25                               | 5 031670 002778                   |                      | Trade Pack                                                                                                                                                                                                                                                                                                                                                                                                                                                                                                                                                                                                                                                                                                                                                                                                                                                                                                                                                                                                                                                                                                                                                                                                                                                                                                                                                                                                                                                                                                                                                                                                                                                                                                                                                                                                                                                                                                                                                                                                                                                                                                                     | 25                                                            | 5 031670 002761                                        | -                    |
|                                             | birden brag         17cm<br>(6%") |                      |                                                                                                                                                                                                                                                                                                                                                                                                                                                                                                                                                                                                                                                                                                                                                                                                                                                                                                                                                                                                                                                                                                                                                                                                                                                                                                                                                                                                                                                                                                                                                                                                                                                                                                                                                                                                                                                                                                                                                                                                                                                                                                                                |                                                               | 17cm           16%")                                   |                      |
| <b>&amp; Garland</b>                        |                                   |                      | <mark>₩ Garland</mark>                                                                                                                                                                                                                                                                                                                                                                                                                                                                                                                                                                                                                                                                                                                                                                                                                                                                                                                                                                                                                                                                                                                                                                                                                                                                                                                                                                                                                                                                                                                                                                                                                                                                                                                                                                                                                                                                                                                                                                                                                                                                                                         | I                                                             |                                                        |                      |
| G17B Standard<br>Black wit                  | <b>d Seed Tray</b><br>n holes     | MADE IN<br>THE<br>UK | G132B                                                                                                                                                                                                                                                                                                                                                                                                                                                                                                                                                                                                                                                                                                                                                                                                                                                                                                                                                                                                                                                                                                                                                                                                                                                                                                                                                                                                                                                                                                                                                                                                                                                                                                                                                                                                                                                                                                                                                                                                                                                                                                                          | <b>Midi Gard</b><br>Black with                                |                                                        | MADE IN<br>THE<br>UK |
| PROMOTION DEALS SHELF BARKER BRK0120 x 2:   | 5 031670 002068                   |                      | PROMOTION D                                                                                                                                                                                                                                                                                                                                                                                                                                                                                                                                                                                                                                                                                                                                                                                                                                                                                                                                                                                                                                                                                                                                                                                                                                                                                                                                                                                                                                                                                                                                                                                                                                                                                                                                                                                                                                                                                                                                                                                                                                                                                                                    |                                                               | 5 031670 002815                                        | -                    |
| SHELF TRAYSLF0120 x 50PROMO BINBIN0120 x 10 | Irade Pack 25                     |                      | SHELF TRAY<br>PROMO BIN<br>PALLET DEAL                                                                                                                                                                                                                                                                                                                                                                                                                                                                                                                                                                                                                                                                                                                                                                                                                                                                                                                                                                                                                                                                                                                                                                                                                                                                                                                                                                                                                                                                                                                                                                                                                                                                                                                                                                                                                                                                                                                                                                                                                                                                                         | SLF0115 x 50           BIN0115 x 150           PALL0006 x 500 | Trade Pack 25 MIXED DEALS                              |                      |
|                                             | 23cm<br>(9")<br>                  |                      | PALLET DEAL                                                                                                                                                                                                                                                                                                                                                                                                                                                                                                                                                                                                                                                                                                                                                                                                                                                                                                                                                                                                                                                                                                                                                                                                                                                                                                                                                                                                                                                                                                                                                                                                                                                                                                                                                                                                                                                                                                                                                                                                                                                                                                                    | PALL0005 x 900                                                | PALLOOOG 250 OF EACH G17B<br>PALLOOOS 450 OF EACH G17B |                      |
| 쯇 <u>Garland</u>                            |                                   |                      | <b>Carland</b>                                                                                                                                                                                                                                                                                                                                                                                                                                                                                                                                                                                                                                                                                                                                                                                                                                                                                                                                                                                                                                                                                                                                                                                                                                                                                                                                                                                                                                                                                                                                                                                                                                                                                                                                                                                                                                                                                                                                                                                                                                                                                                                 |                                                               | 37.5cm \<br>(14¾")                                     |                      |