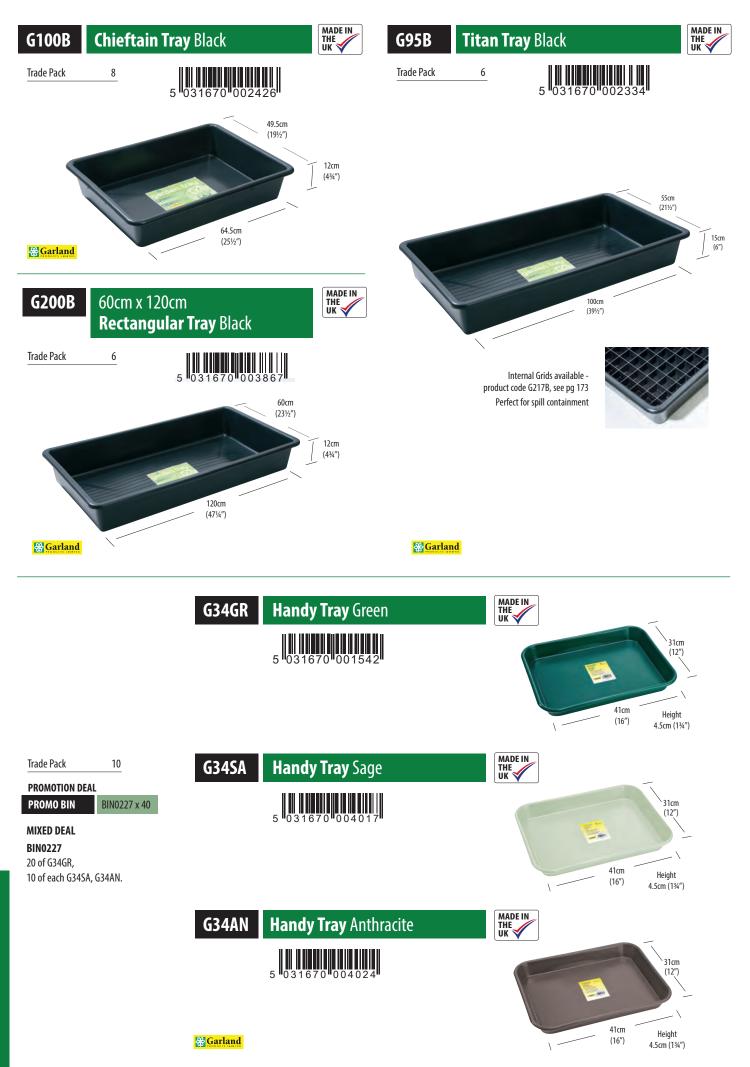

### Pg 34 - 39 Garden Trays Range

The largest range of injection moulded garden trays available. With sizes up to 1.2m square, all made from recycled plastic.