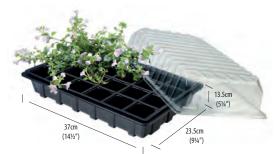

#### **Standard Propagator** W0030

| PROMOTION DEALS |              |  |
|-----------------|--------------|--|
| SHELF BARKER    | BRK0040 x 18 |  |
| SHELF TRAY      | SLF0040 x 18 |  |
| PROMO BIN       | BIN0040 x 54 |  |

(Contains 3 x Reservoir Tray, 24 Cell Inserts, Lids)

**PROMOTION DEAL** PROMO BIN

Trade Pack 14

MADE IN THE UK