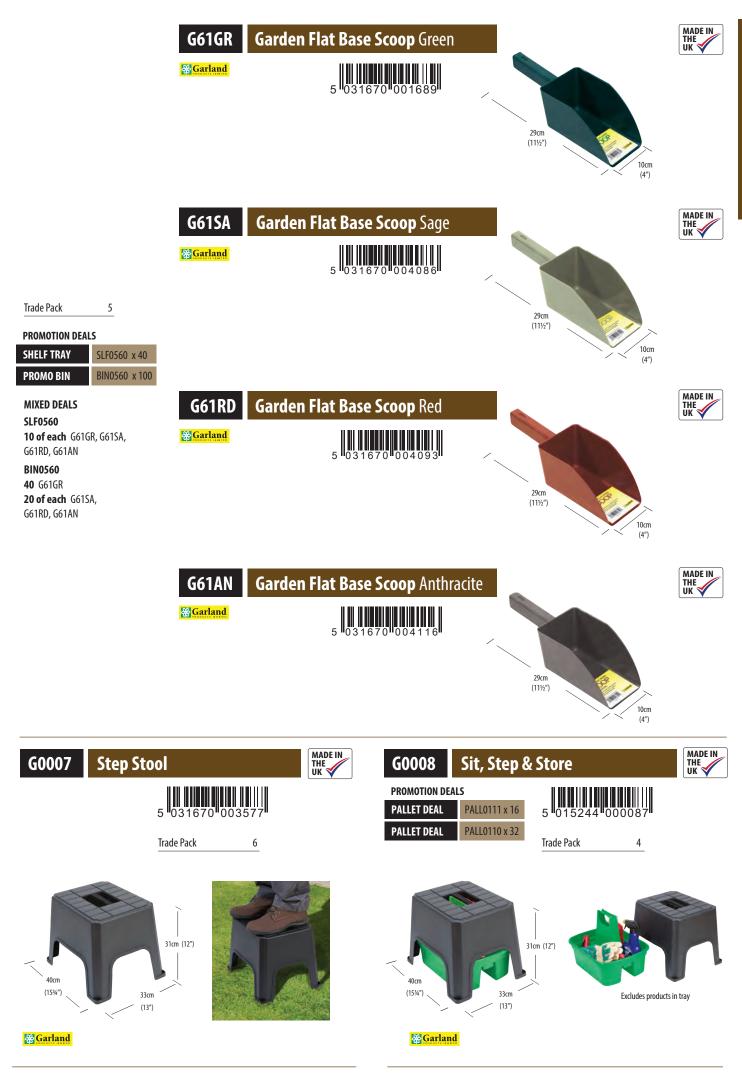

-------------------------|------------------------|------------------------|------------------|----------------------|
|                                  | 0096 x 15<br>0095 x 30 | 5 031670<br>Trade Pack | 003393           |                      |
| Stem<br>(21%")<br>30cm<br>(114") | 60cm<br>(23½°)         |                        |                  |                      |





| æ | Carland |  |
|---|---------|--|
| 5 | Garianu |  |
|   |         |  |





### **Garland**

| G104        | 2 in 1 Sieve | MADE IN<br>THE<br>UK |  |
|-------------|--------------|----------------------|--|
| PROMOTION D | DEALS        |                      |  |
| SHELF BARKE | BRK0495 x 10 | 5 031670 002471      |  |
| PROMO BIN   | BIN0495 x 30 | Trade Pack 10        |  |



### **Garland**

Worth















| W2060      | Measuring Jug Clear 11tr (2 pints) |                 |  |
|------------|------------------------------------|-----------------|--|
| Trade Pack | 6                                  | 5 031670 520609 |  |

| W2065 | Measuring Jug Clear 2ltr (4 pints) |
|-------|------------------------------------|
|-------|------------------------------------|

Trade Pack

6













10

W1885



MADE IN THE UK







### **MIXED DEAL**

(DS) MEROO85 LOG ROLL PINS MERCHANDISER

| CONTENTS   | )                  |     |
|------------|--------------------|-----|
| Code       | Product            | Qty |
| W1880      | Log Roll Pin Small | 80  |
| W1885      | Log Roll Pin Large | 80  |
| Free of ch | arge display unit  |     |

# DECORATIVE RANGE

3 sizes of hanging basket brackets,