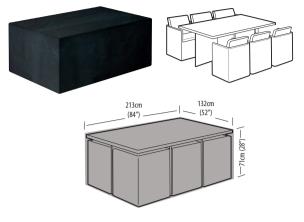

Large Sofa CoverW16543 Seater Small Sofa CoverW1655Sater Large Sofa CoverW16562-3 Seater Large Sofa CoverW16703 Seater Large Sofa CoverW1678Small Coffee Table CoverW1682Large Coffee Table CoverW1684Small Centre Unit CoverW1694Small Centre Unit CoverW1694Small Centre Unit CoverW1694Small Centre Unit CoverW1694Small Centre Unit CoverW1694Subed CoverW1694Subed CoverW1694Sundle Cover Unit CoverW1694Sundle Cover Unit CoverW1694Sundle CoverW1694Sundle CoverW1694Sundle Cover |

Free of charge stock supplied to offset display stand charge. Please see price list for details.



| W1642      | 6 Seater Rectangular Cube Set Cover |                 |  |
|------------|-------------------------------------|-----------------|--|
| Trade Pack | 1                                   | 5 031670 516428 |  |



Small Casual Dining Set Cover

| W1646 | Small Armchair Cover |
|-------|----------------------|
|       |                      |

1

Trade Pack DS

1







| W1654      | 2 Seate | er Small Sofa Cover                                               |
|------------|---------|-------------------------------------------------------------------|
| Trade Pack | 1       | 5 031670 516541                                                   |
|            |         | 87cm<br>(34 <sup>7</sup> )<br>(63 <sup>27</sup> )<br>(42)<br>(42) |

W1644





| W1658      | 2 Seate | <b>er Large Sofa</b> Cover                           |
|------------|---------|------------------------------------------------------|
| Trade Pack | 1       | 5 031670 516589                                      |
|            |