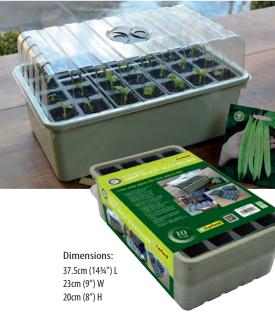

 Phil Burgoyne

 Southern Sales / Key Accounts Manager

 Mobile:
 +44 (0) 7970 444884

 Office:
 +44 (0) 1384 278256

 Fax:
 +44 (0) 1384 400091

 Email:
 phil@garlandproducts.com

We have had a strong start to 2023 despite the garden industry slowdown in the second half of the previous year. Thankfully, we managed to hold our prices over the past twelve months notwithstanding the inflationary pressures from our supply base. For the 2023/24 season, we are introducing more than 40 new products for the 2023-24 season, including 24 new propagation products which reinforce us as the market leader in this sector. Among these new items are Square Tom Pots, Super-Sized Seed Trays, Garden Trays, Deep Root Garden/Seed Trays, a Large Budget Ventilated Propagator as well as Jute Seed Mats. We are particularly excited to introduce two brand new "split cell" growing systems; a 28 Cell Deep Root Seed Success Kit is accompanied by a 24 Cell Fast Root Kit. Our top-selling Micro Greens range now includes two Double Depth Micro Greens Trays, while there are 2 new heated Vitopod propagators and 3 Jute Growing Bags. Also new to the range are Jute Hanging Basket Liners in six sizes plus a practical deep Home & Garden Storage Tray. Completing our new launches for 2023 are the Cane Grip Grow Pot Set, which comprises two 25cm (11L) pots coupled with cane supports, and a new Duogrow self-watering planter which ensures optimal, efficient watering using a wick-based system. The Duogrow is an ideal, compact and low maintenance product for budding veg growers and is infinitely extendable with the addition of a 2-pot extension kit and waters plants for up to 14 days at a time. You can easily spot all the new products as you explore the catalogue as all have been clearly marked as follows NEW .