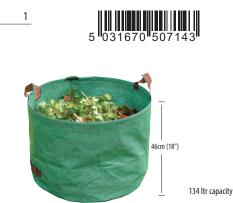

| Trade Pack 1                                 |
|                | Горикански странов<br>Селектично с | 46cm (18")<br>46cm (18")<br>208 ltr capacity |



Trade Pack 1 (DS) 1-61cm (24") dia

W0714



Medium Heavy Duty Garden Bag

HEAVY DUTY RECYCLING

110

| W0726 Heavy Duty Garden Sheet