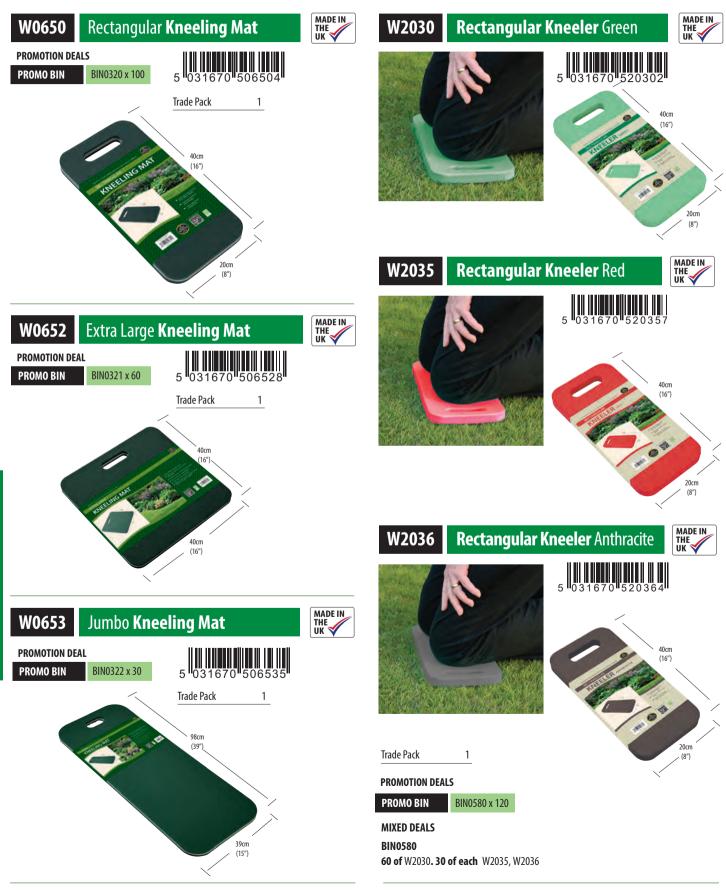

total strength.

### Pg 110 - 111 Heavy Duty Recycling Range

A complete range of recycling garden bags with strong webbing handles and wipe clean surfaces. Made of semi-rigid material and flexible top band to make them stand up and open on their own.

### Pg 111 Pop up Garden Bags

These super strong, long lasting pop up bags withstand years of use. Undo the velcro on the handles and the bag will pop up ready for use and will stay up while filling.

### Pg 112 - 114 Bins, Buckets & Tubs Range

The ideal range for storing, pouring, lifting and carrying. All made from recycled materials and with a host of colours to choose from.



-----

# GARDEN TIDY RANGE

Free standing garden bags, sheets, recycling bags, incinerator, kneeling pads, leaf grabs, leaf & lawn rake and secateur holsters



| W0654         Knee Pads Green           PROMOTION DEALS         5 031670 506542           CLIP STRIP         CLIP0022 x 8           PROMO BIN         BIN0325 x 20 | W0665       Heavy Duty Long Handled Leaf Grabs         PROMOTION DEAL       5 031670 506658         PROMO BIN       BIN0338 x 10         Trade Pack       1 |
|--------------------------------------------------------------------------------------------------------------------------------------------------------------------|-------------------------------------------------------------------------------------------------------------------------------------------------------------|
| <image/>