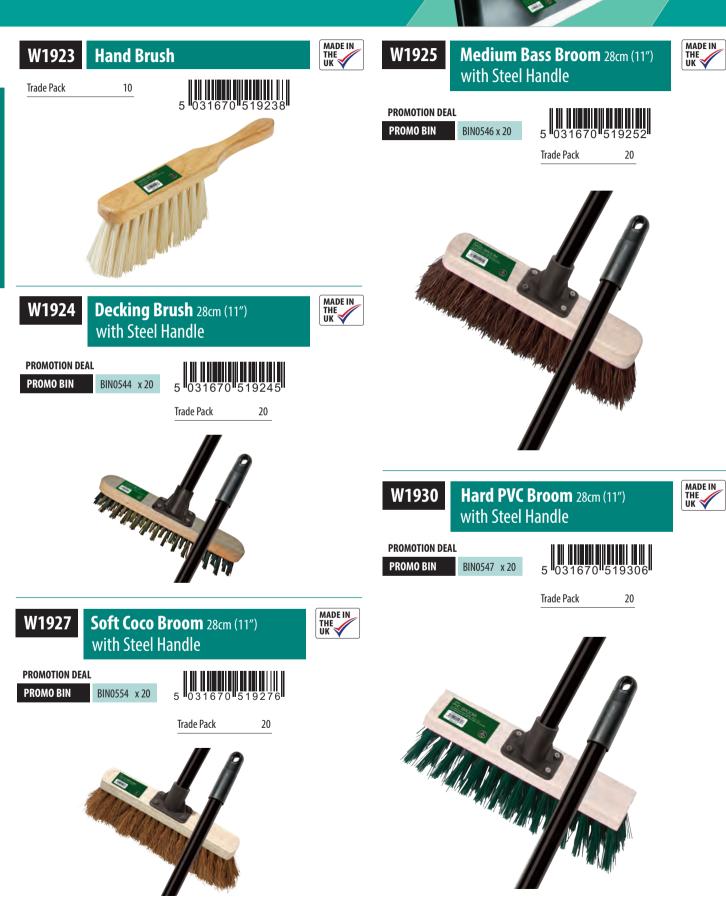

#### **Home & Garden Accessories**

A select range of Home & Garden Accessories including brooms & brushes, tarpaulins, mower accessories along with rotary line items and boot cleaning equipment.