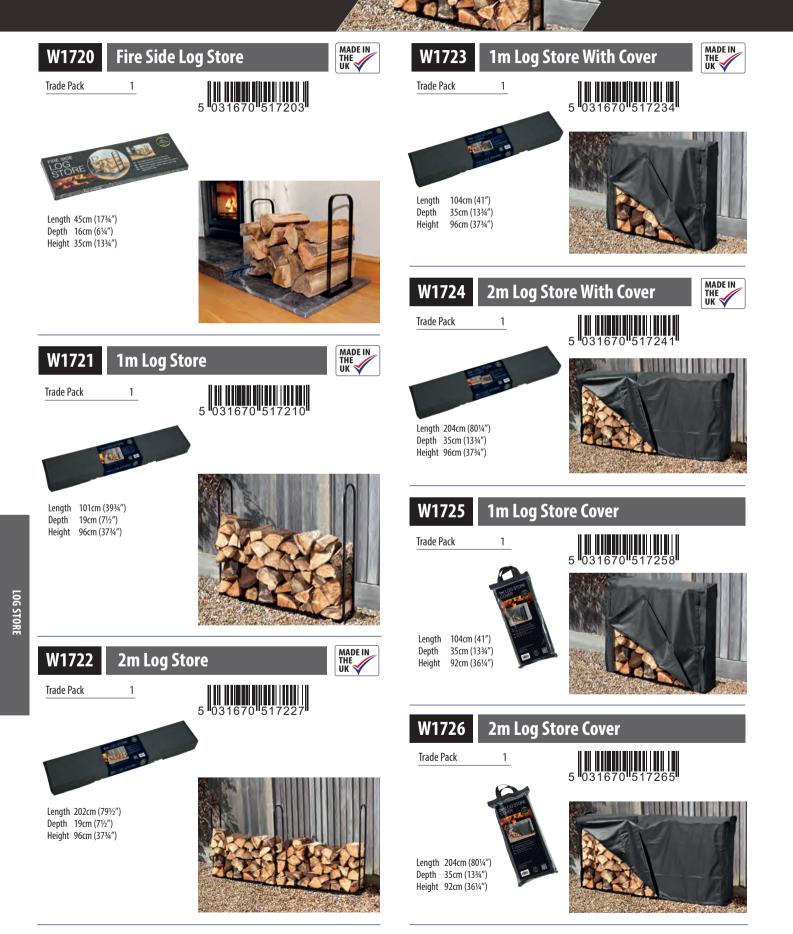

|
|                                                                      | Image: Trade Pack         12         dipped<br>black dyed<br>ic bristles         k         n, 38mm, 50mm)         II         12         w4045         Trade Pack |

| W4035      | 100mm | (4") Mini Roller Set                                      |
|------------|-------|-----------------------------------------------------------|
| Trade Pack | 1     | 5 031670 540355                                           |
|            |       | With pile head for<br>emulsion and foam<br>head for gloss |



## LOG STORE RANGE

Easy to assemble log stores, no tools required. Fire Side log store can also be used to carry your logs. 1m and 2m log stores available with or without covers.





## GARDEN BASICS

## Pg 66 - 71 Twines & Wires Range

A complete range of garden twines and wires. Including green & natural twines, polyprop,

cotton, bean & pea nets, along with twist ties and coiled wires. All twines and wires are packed in plastic free packaging where possible.

> ATURAL JUTE TWINE



### Pg 91 - 93 Thermometers & Soil Test Kits Pango Atop selling

Range A top selling range of thermometers and testers for the home and garden - propagator, soil, window, wall, max/min digital thermometers,

plus moisture, pH meter and testers. All packed

with 100% recyclable packaging.



## Pg 72 - 90 Garden Basics Range

All the garden basics from plant labels through to water butt taps. All of our garden basics are packed using 100% recycled and recyclable packaging.

This range is