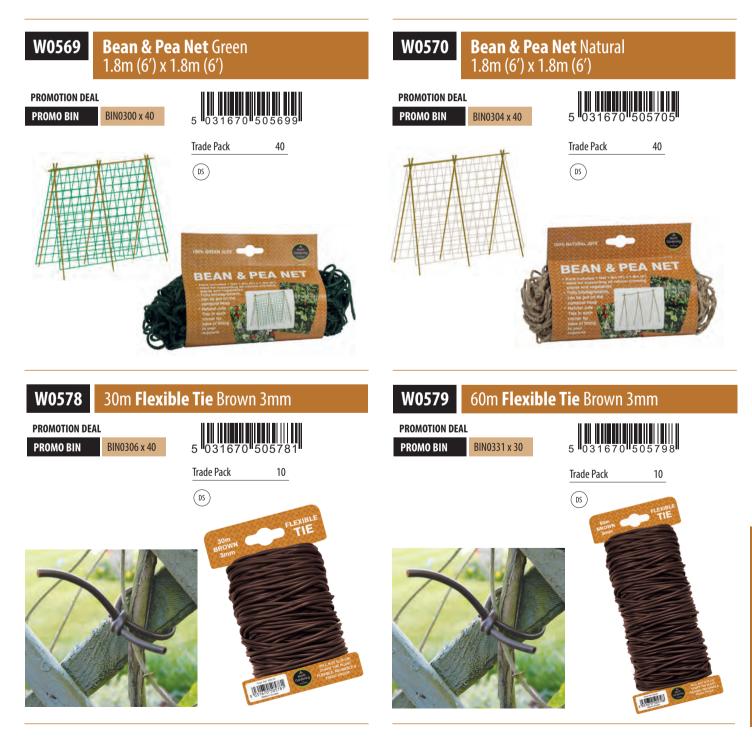

### Pg 48 - 53 Wire Plants Support Range

The ideal way to support your plants. All made from plastic coated steel for longer life. Over 39 types of plant supports to choose from. All displayed on shopper friendly display stands and all made here in the UK.