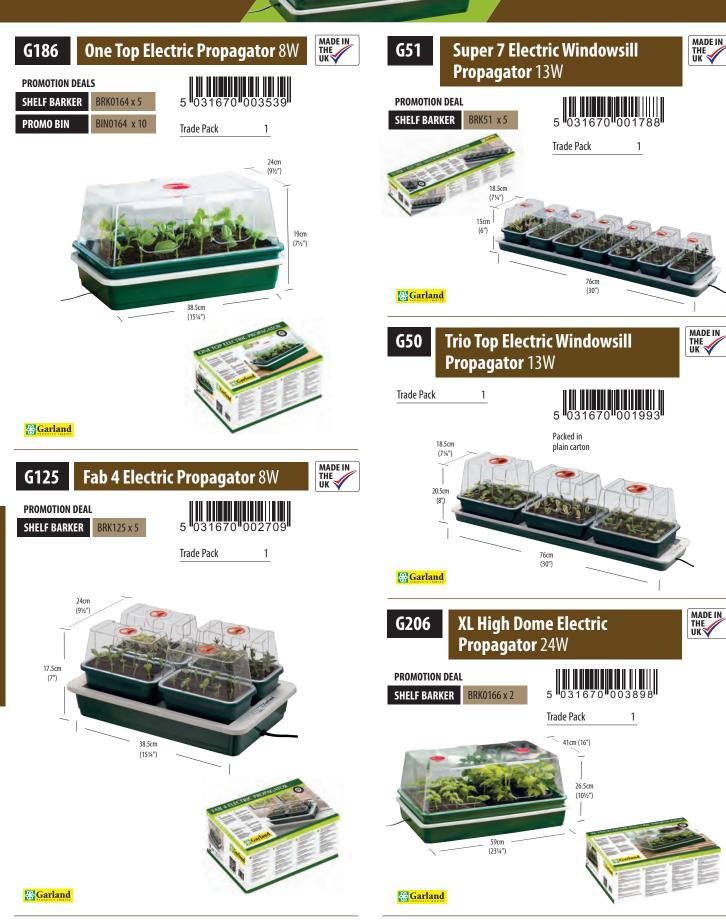

tilated propagator lid
- Uniquely designed "spilt cells" allow easy inspection of root development and zero root disturbance when plants are removed for transplanting
- Deep cells (12cm) feature internal ridged sides to encourage healthy downward root development
- Each cell features a central drainage hole and 4 side ventilation slots ensuring excellent drainage and beneficial air pruning of the root system
- Ideal for all plants with deep root systems such as beans and sweet peas but equally good for raising cuttings
- Long life injection moulded plant cells and base tray give years of repeated use
- Cells can be easily cleaned & sterilised in a dishwasher after use







**Garland** 



### PREMIUM PROPAGATION RANGE

A range of injection moulded propagation and electric propagators







**PREMIUM PROPAGATION** 



**Garland** 

**&**Garland



**&**Garland

### GARDEN TRAYS RANGE

The largest range of injection moulded garden trays available in up to 1.2 square metre



### Trays to suit every application

### Gardening

- ✤ Great for potted plants, gravel, potting and under grow bags
- ✤ Made of recycled polypropylene
- ✤ Ideal for greenhouse use

### Home / DIY

- Can also be used as a drip/spills and storage tray for oils and chemicals
- ✤ Use as a mixing tray for cement or mortar
- ✤ Painting & decorating
- \* Many other uses around the home, garage and garden



| G16B        | Standard Garden Tray Black |                 | MADE IN<br>THE<br>UK |
|-------------|----------------------------|-----------------|----------------------|
| PROMOTION D | EALS