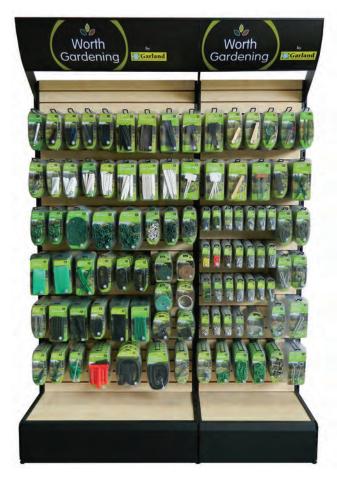

### All year round Worth Gardening farl by & Carland Self contained ready to display merchandisers MAXIMUM Header board highlights the products main features and price points Can be sited to suit your customer traffic flow **SALES** Use two or three together for maximum impact at strategic locations Some deals come with mixed stock **6** Counter See individual products for full details Displays Ideal for till points Perfect for impulse buying Locate in key areas around the store 52 TREE TIES **Shelf Tray** Deals Fits on shelves to promote key products within the display area Great for targeted promotions TREE TIES **30 Low** Commitment SEED & CUTTING TRAY **Clip Strips** SEED & Easy to use and hang anywhere Perfect for impulse buying Ideal for cross marketing in different departments 53 Shelf Barkers **61 Pallet** Deals product, one as shown with a higher quantity of stock 24 CELL complete with Euro pallet cover (pallet not supplied) and header stand and one with just the header stand with a smaller quantity

### promotional support across our range

### 25 Display Stands

High quality slat wall units available Perfectly designed for our products