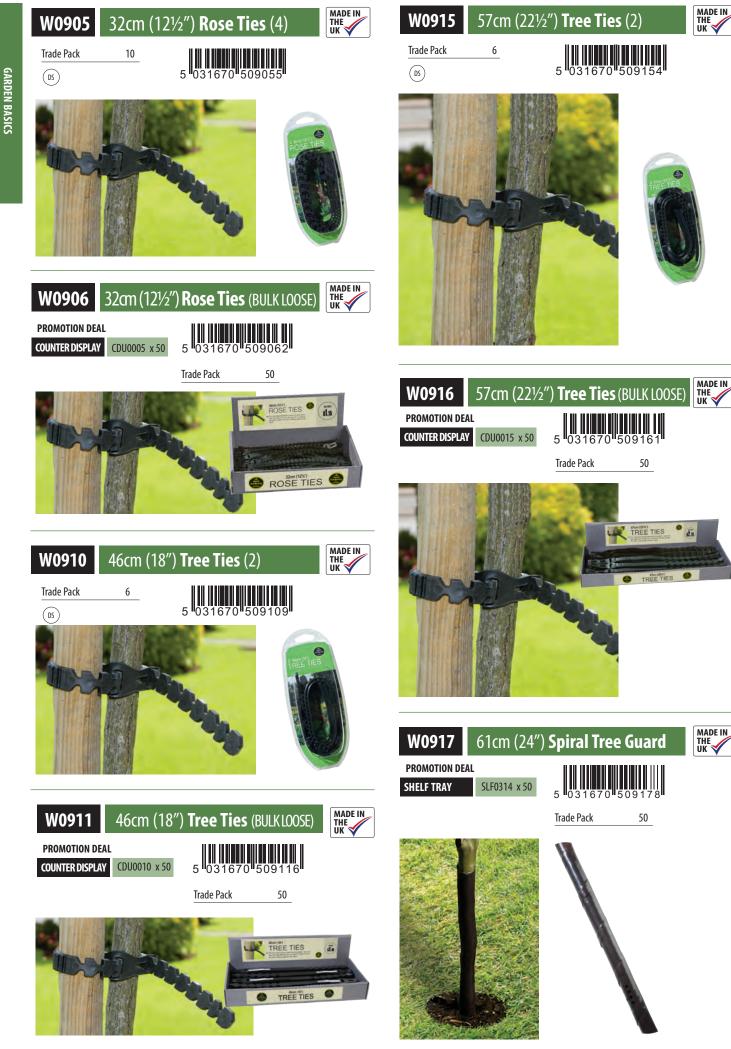

|      |       |          |             |               |
|      |       |          |             |               |
| 5 03 | 31670 | )"50     | 90          | 000           |
|      | 5 03  | 5 031670 | 5 031670 50 | 5 031670 5090 |

|             |               | THIS THESE |
|-------------|---------------|------------|
| C Park 1 Co | 1 States of A |            |

# W0820Jute Webbing Tree TieGreen 5m x 5cm (1)

12

Trade Pack

(DS)

### 5 031670 508201





# W0821Jute Webbing Tree TieGreen 5m x 5cm (LOOSE)

16

Trade Pack

# 5 031670 508218





# W0901 20cm (8") Twist Ties (100) Trade Pack 10

Trade Pack







W0825Jute Webbing Tree TieNatural 5m x 5cm (1)

12

Trade Pack

## 5 031670 508256





W0826Jute Webbing Tree TieNatural 5m x 5cm (LOOSE)

16

Trade Pack

5 031670 508263







#### Flexible Cane Balls (8) W1800

| PROMOTION DEAL |               |  |
|----------------|---------------|--|
| CLIP STRIP     | CLIP0055 x 20 |  |
| PROMO BIN      | BIN0470 x 30  |  |



DS





MADE IN THE UK



10

Trade Pack

(DS)

(DS)

(DS)













MADE IN THE UK

W1816 **Bio-Based Plant Clips (25)** (2 SIZES) **PROMOTION DEALS** 5 031670 518163 **CLIP STRIP** CLIP0068 x 20 Trade Pack



10



SLF0475 10 of each W1810, W1815, W1816, W1817 BIN0475 20 of each W1810, W1815, W1816, W1817

| <b>W1810 Cane Caps</b> (1             | 0)                    | MADE IN<br>THE<br>UK |
|---------------------------------------|-----------------------|----------------------|
| PROMOTION DEALCLIP STRIPCLIP0065 x 20 | 5 031670 518101       |                      |
|