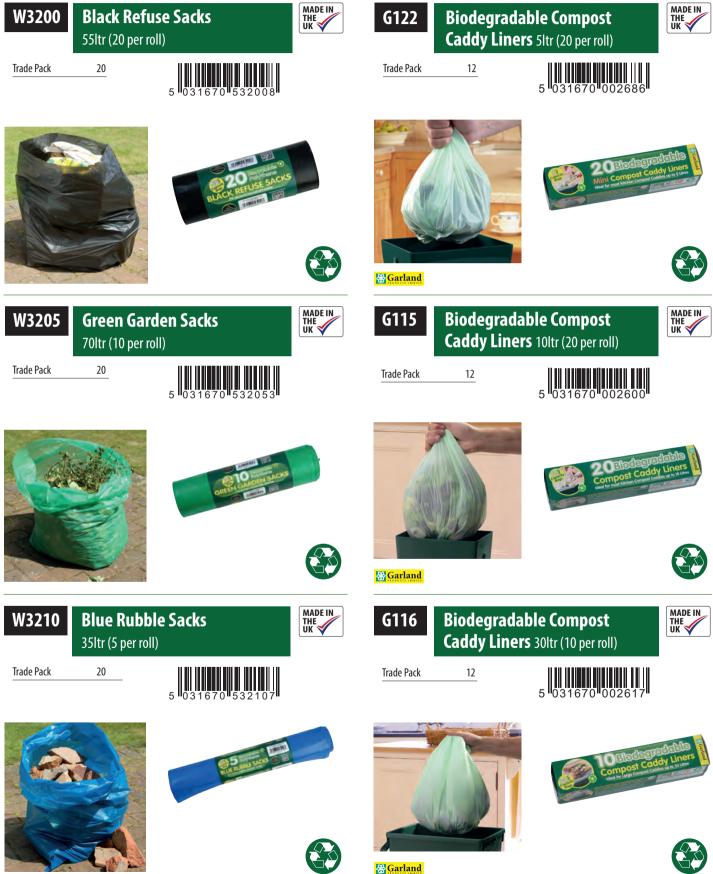

AXIM<br>HAXIM<br>HAXIM<br>HAXIM<br>HAXIM<br>HAXIM<br>HAXIM<br>HAXIM<br>HAXIM<br>HAXIM<br>HAXIM<br>HAXIM<br>HAXIM<br>HAXIM<br>HAXIM<br>HAXIM<br>HAXIM<br>HAXIM<br>HAXIM<br>HAXIM<br>HAXIM<br>HAXIM<br>HAXIM<br>HAXIM<br>HAXIM<br>HAXIM<br>HAXIM<br>HAXIM<br>HAXIM<br>HAXIM<br>HAXIM<br>HAXIM<br>HAXIM<br>HAXIM<br>HAXIM<br>HAXIM<br>HAXIM<br>HAXIM<br>HAXIM<br>HAXIM<br>HAXIM<br>HAXIM<br>HAXIM<br>HAXIM<br>HAXIM<br>HAXIM<br>HAXIM<br>HAXIM<br>HAXIM<br>HAXIM<br>HAXIM<br>HAXIM<br>HAXIM<br>HAXIM<br>HAXIM<br>HAXIM<br>HAXIM<br>HAXIM<br>HAXIM<br>HAXIM<br>HAXIM<br>HAXIM<br>HAXI | Wall Thermometer        |

**PROMO BIN** 

BIN0317 x 72

W1011, W1012



# REFUSE SACK RANGE

6 types of sacks for general household waste, garden rubbish/clippings, brick, rubble, DIY and food waste. Made from recyclable polythene.





# WATER & WATER CONSERVATION

### Pg 96 - 97 Hanging Baskets & Accessories Range

A new range of basket liners all made from 100% natural Jute to complement our existing liners and Aqua Lock hanging baskets.

### Pg 101 Watering Can Range

With a value 5Ltr red & green option as well as three 10Ltr watering cans in green, red and anthracite. A robust design which is easy to carry and pour with a removable rose.

### Pg 98 Grow Pot Tower Range

Available in 3 colours, green, red and anthracite. This easy fill, self watering system, features a 4 litre reservoir and a generous 11 litre planting capacity

for healthy plant development. Complete with a 1.5m high sturdy aluminium 4 ring support frame. Manufactured from 100% recycled (BPA free) plastic.



116

### Pg 102 - 104 Water Butt & Acc