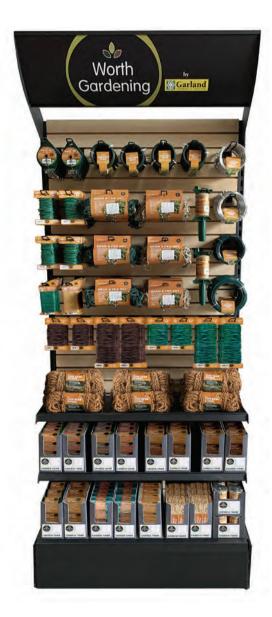

### All year round Worth Gardening farl by & Carland Self contained ready to display merchandisers MAXIMUM Header board highlights the products main features and price points Can be sited to suit your customer traffic flow **SALES** Use two or three together for maximum impact at strategic locations Some deals come with mixed stock **6** Counter See individual products for full details Displays Ideal for till points Perfect for impulse buying Locate in key areas around the store 52 TREE TIES **Shelf Tray** Deals Fits on shelves to promote key products within the display area Great for targeted promotions TREE TIES **30 Low** Commitment SEED & CUTTING TRAY **Clip Strips** SEED & Easy to use and hang anywhere Perfect for impulse buying Ideal for cross marketing in different departments 53 Shelf Barkers **61 Pallet** Deals product, one as shown with a higher quantity of stock 24 CELL complete with Euro pallet cover (pallet not supplied) and header stand and one with just the header stand with a smaller quantity

### promotional support across our range

### FLEXIBILITY

### All our promotion deals have the flexibility of having your own promotion price printed on the label

Worth Gardening eccus