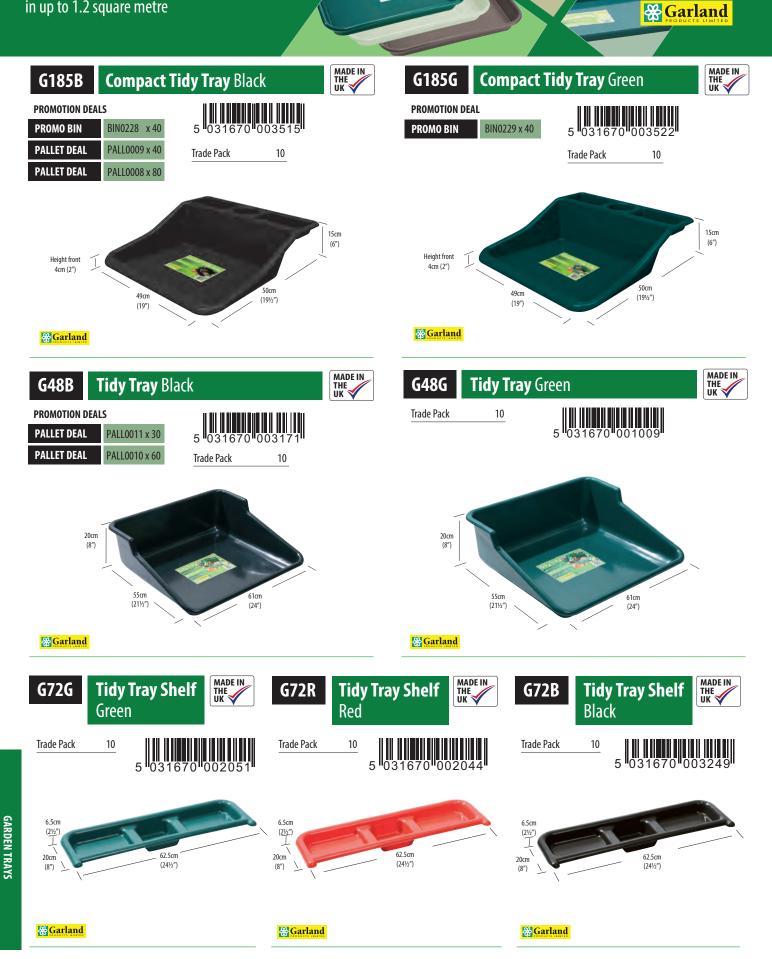

### Pg 34 - 39 Garden Trays Range

The largest range of injection moulded garden trays available. With sizes up to 1.2m square, all made from recycled plastic.