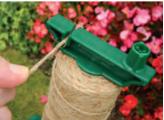

#### **Garden Basics**

A full range of all the garden basics for every gardeners needs, including twines, wires, plant labels, clips, grips, as well as thermometers and refuse sacks.