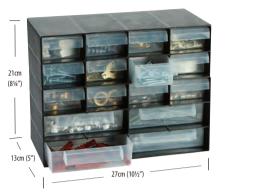

able plastic storage cabinets for small parts, screws, nails and fixings. • Wall mountable • Some cabinets interlock on all 4 sides



MADE IN THE UK



Trade Pack

20.8cm

(8″)

9cm

(3½")

### 4 Tilt Drawer Cabinet Interlocking



G0108

20.8cm

(8")

9cm

(3½")

8 Tilt Drawer Cabinet Interlocking

32 5cm

(123/)

6

Trade Pack







### Garland





**Garland** 



**Garland** 

| G0216      | 16 Multi Drawer Cabinet |                                 | MADE IN<br>THE<br>UK |
|------------|-------------------------|---------------------------------|----------------------|
| Trade Pack | 6                       | <u>6</u> <u>5</u> 015244 002166 |                      |

| G0130 30 Multi Drawer | G0130 |
|-----------------------|-------|
|-----------------------|-------|

Trade Pack 3







### **Garland**

**Garland** 

| G0220      | 20 Multi Drawer Cabinet |                 | MADE IN<br>THE<br>UK |
|------------|-------------------------|-----------------|----------------------|
| Trade Pack | 6                       | 5 015244 002203 |                      |





### **Garland**

| G0140      | 40 Multi Drawer Cabinet |                 | MADE IN<br>THE<br>UK |
|------------|-------------------------|-----------------|----------------------|
| Trade Pack | 3                       | 5 015244 001404 |                      |







**Garland** 

MADE IN THE UK

61

## PAINT BRUSHES & ROLLERS RANGE

A range of 6 paint brushes with black dyed and synthetic bristles Plus a range of 3 roller/tray sets

12

W4000

Trade Pack

( DS

12mm (1/2") Paint Brush

5 031670 540003

Pla