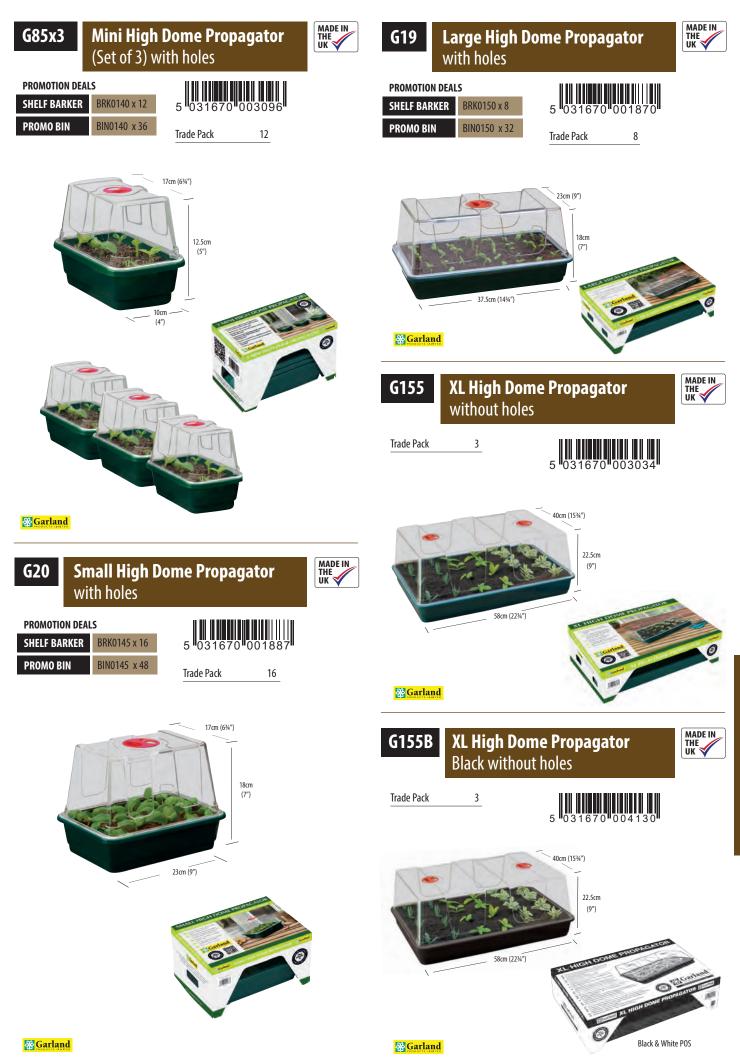

### The professional growing trays and pots range for all growing seasons

- Made from recycled and recyclable plastic
- 15, 24 or 40 propagator cell inserts. Seed & cutting trays. Potting On trays. Propagators and Windowsill Greenhouse
- Growing and watering trays. Vegetable tray sets. Seed & cutting pots.
- Grow healthy plants from seed in your home or greenhouse
- Grow like the professionals

### pots range for all growing seasons

- Made from recycled and recyclable plastic
- 15, 24 or 40 propagator cell inserts. Seed & cutting trays. Potting On trays. Propagators and Windowsill Greenhouse
- Growing and watering trays. Vegetable tray sets. Seed & cutting pots.
- Grow healthy plants from seed in your home or greenhouse
- Grow like the professionals