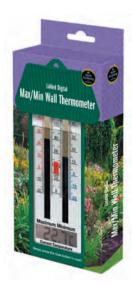

#### **Garden Basics**

A full range of all the garden basics for every gardeners needs, including twines, wires, plant labels, clips, grips, as well as thermometers and refuse sacks.