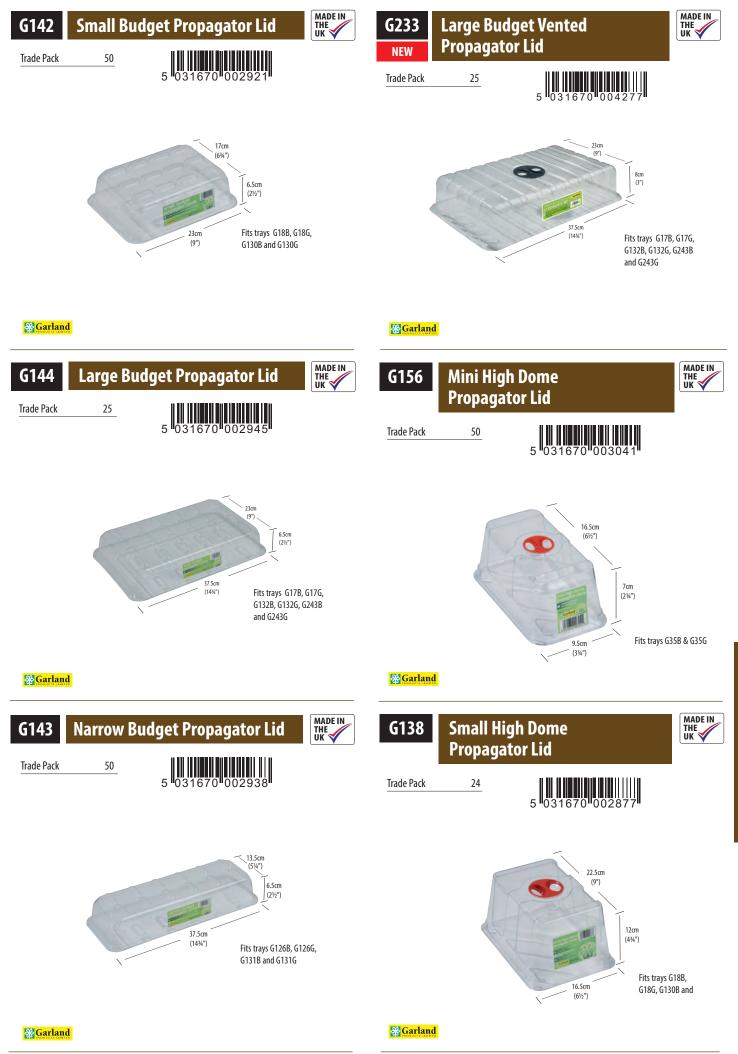

 Phil Burgoyne

 Southern Sales / Key Accounts Manager

 Mobile:
 +44 (0) 7970 444884

 Office:
 +44 (0) 1384 278256

 Fax:
 +44 (0) 1384 400091

 Email:
 phil@garlandproducts.com

We have had a strong start to 2023 despite the garden industry slowdown in the second half of the previous year. Thankfully, we managed to hold our prices over the past twelve months notwithstanding the inflationary pressures from our supply base. For the 2023/24 season, we are introducing more than 40 new products for the 2023-24 season, including 24 new propagation products which reinforce us as the market leader in this sector. Among these new items are Square Tom Pots, Super-Sized Seed Trays, Garden Trays, Deep Root Garden/Seed Trays, a Large Budget Ventilated Propagator as well as Jute Seed Mats. We are particularly excited to introduce two brand new "split cell" growing systems; a 28 Cell Deep Root Seed Success Kit is accompanied by a 24 Cell Fast Root Kit. Our top-selling Micro Greens range now includes two Double Depth Micro Greens Trays, while there are 2 new heated Vitopod propagators and 3 Jute Growing Bags. Also new to the range are Jute Hanging Basket Liners in six sizes plus a practical deep Home & Garden Storage Tray. Completing our new launches for 2023 are the Cane Grip Grow Pot Set, which comprises two 25cm (11L) pots coupled with cane supports, and a new Duogrow self-watering planter which ensures optimal, efficient watering using a wick-based system. The Duogrow is an ideal, compact and low maintenance product for budding veg growers and is infinitely extendable with the addition of a 2-pot extension kit and waters plants for up to 14 days at a time. You can easily spot all the new products as you explore the catalogue as all have been clearly marked as follows NEW .