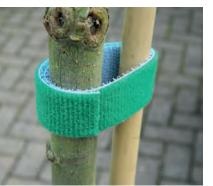

### Pg 54 Fleece & Fabrics Range

A high quality range of fleece and fabrics for plant protection and weed control. With our unique 30gsm fleece tubes, the 5m long tubes are available in 3 widths and offer complete plant frost protection.