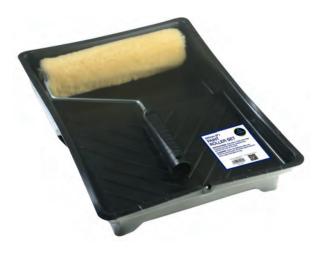

black dyed<br>etic bristles<br>Trade Pack                        | <u>1</u><br><u>5</u> 031670 540454                                                                                                                               |
|                                                                      | Image: Trade Pack         12         dipped<br>black dyed<br>ic bristles         k         n, 38mm, 50mm)         II         12         w4045         Trade Pack |

| W4035      | 100mm | (4") Mini Roller Set                                      |
|------------|-------|-----------------------------------------------------------|
| Trade Pack | 1     | 5 031670 540355                                           |
|            |       | With pile head for<br>emulsion and foam<br>head for gloss |



## LOG STORE RANGE

Easy to assemble log stores, no tools required. Fire Side log store can also be used to carry your logs. 1m and 2m log stores available with or without covers.





## GARDEN BASICS

## Pg 66 - 71 Twines & Wires Range

A complete range of garden twines and wires. Including green & natural twines, polyprop,

cotton, bean & pea nets, along with twist ties and coiled wires. All twines and wires are packed in plastic free packaging where possible.

> ATURAL JUTE TWINE



### Pg 91 - 93 Thermometers & Soil Test Kits Pango Atop selling

Range A top selling range of thermometers and testers for the home and garden - propagator, soil, window, wall, max/min digital thermometers,

plus moisture, pH meter and testers. All packed

with 100% recyclable packaging.



## Pg 72 - 90