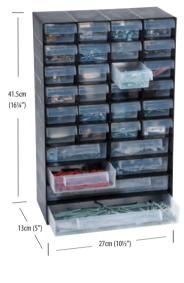

binet Interlocking

32 5cm

(123/)

6

Trade Pack







### Garland





**Garland** 



**Garland** 

| G0216      | 16 Multi Drawer Cabinet |                                 | MADE IN<br>THE<br>UK |
|------------|-------------------------|---------------------------------|----------------------|
| Trade Pack | 6                       | <u>6</u> <u>5</u> 015244 002166 |                      |

| G0130 30 Multi Drawer | G0130 |
|-----------------------|-------|
|-----------------------|-------|

Trade Pack 3







### **Garland**

**Garland** 

| G0220      | 20 Multi Drawer Cabinet |                 | MADE IN<br>THE<br>UK |
|------------|-------------------------|-----------------|----------------------|
| Trade Pack | 6                       | 5 015244 002203 |                      |





### **Garland**

| G0140      | 40 Multi Drawer Cabinet |                 | MADE IN<br>THE<br>UK |
|------------|-------------------------|-----------------|----------------------|
| Trade Pack | 3                       | 5 015244 001404 |                      |







**Garland** 

MADE IN THE UK

61

## PAINT BRUSHES & ROLLERS RANGE

A range of 6 paint brushes with black dyed and synthetic bristles Plus a range of 3 roller/tray sets

12

W4000

Trade Pack

( DS

12mm (1/2") Paint Brush

5 031670 540003

Plastic blue dipped handle with black dyed and synthetic bristles



### **MERO100** PAINT BRUSHES & ROLLERS RANGE MERCHANDISER 1 x 66.5cm Display Stand

| Code  | Product                                  | Qty |
|-------|------------------------------------------|-----|
| W4000 | 12m