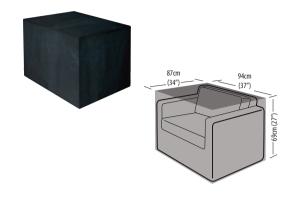

ble CoverW1682Large Coffee Table CoverW1684Small Centre Unit CoverW1694Small Centre Unit CoverW1694Small Centre Unit CoverW1694Small Centre Unit CoverW1694Small Centre Unit CoverW1694Subed CoverW1694Subed CoverW1694Sundle Cover Unit CoverW1694Sundle Cover Unit CoverW1694Sundle CoverW1694Sundle CoverW1694Sundle Cover |

Free of charge stock supplied to offset display stand charge. Please see price list for details.



| W1642      | 6 Seater Rectangular Cube Set Cover |                 |  |
|------------|-------------------------------------|-----------------|--|
| Trade Pack | 1                                   | 5 031670 516428 |  |



Small Casual Dining Set Cover

| W1646 | Small Armchair Cover |
|-------|----------------------|
|       |                      |

1

Trade Pack DS

1







| W1654      | 2 Seate | er Small Sofa Cover                                               |
|------------|---------|-------------------------------------------------------------------|
| Trade Pack | 1       | 5 031670 516541                                                   |
|            |         | 87cm<br>(34 <sup>7</sup> )<br>(63 <sup>27</sup> )<br>(42)<br>(42) |

W1644





| W1658      | 2 Seate | <b>er Large Sofa</b> Cover                           |
|------------|---------|------------------------------------------------------|
| Trade Pack | 1       | 5 031670 516589                                      |
|            |         | 94cm<br>(37')<br>(63'')<br>(63'')<br>(63'')<br>(62') |

| W1662      | 2-3 Seater Small Sofa Cover |                 |  |
|------------|-----------