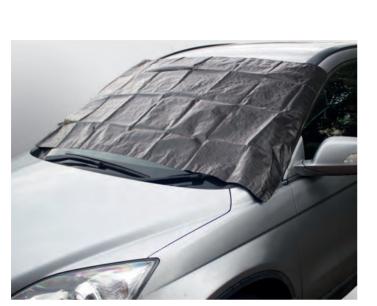

#### **Christmas & Winter**

A top selling range of Christmas and winter products, from Christmas tree stands, storage bags and winter care products in the form of a snow shovel, ice scrapers and salt bins.