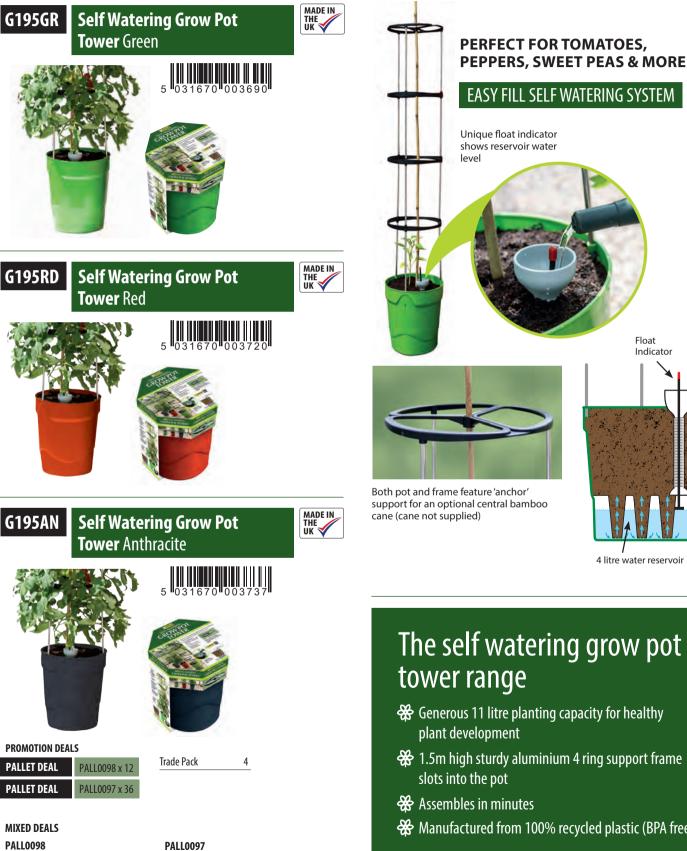

ed (BPA free) plastic.



116

### Pg 102 - 104 Water Butt & Accessories Range

A comprehensive range of water butts, stands, taps, linking kits and diverters. Including water butts and accessories from the harcostar: range. All made from 100% recycled materials and come with a full 5 year guarantee.

### Pg 99 - 100 Self Watering Range

A great range of products for self watering/holiday watering, including capillary matting, self watering trays, and the 'Big Drippa.



# HANGING BASKETS & ACCESSORIES RANGE

A new range of basket liners all made from 100% natural Jute to complement our existing liners and Aqua Lock hanging baskets.





### OWER RANGE SELF WATERING GROW

3

Available in 3 colours, green, red and anthracite. Easy fill, self watering system, features a 4 litre reservoir





12 OF EACH G195GR, G195RD, G195AN

### Float

EASY FILL SELF WATERING SYSTEM

Unique float indicator



Both pot and frame feature 'anchor' support for an optional central bamboo cane (cane not supplied)



4 litre water reservoir

### The self watering grow pot tower range

- Herein Generous 11 litre planting capacity for healthy plant development
- ☆ 1.5m high sturdy aluminium 4 ring support frame slots into the pot
- **&** Assembles in minutes
- ℅ Manufactured from 100% recycled plastic (BPA free)

4 OF EACH G195GR, G195RD, G195AN

# SELF WATERING RANGE

A great range of products for self watering/holiday watering, including capillary matting and the new Duogrow







# WATERING CAN RANGE

Two 5Ltr and three 10Ltr Value Watering Cans in green, red and anthracite. Easy to carry and po