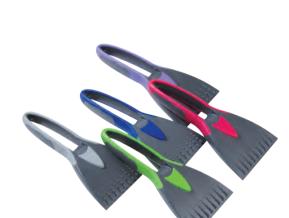

#### **Christmas & Winter**

A top selling range of Christmas and winter products, from Christmas tree stands, storage bags and winter care products in the form of a snow shovel, ice scrapers and salt bins.