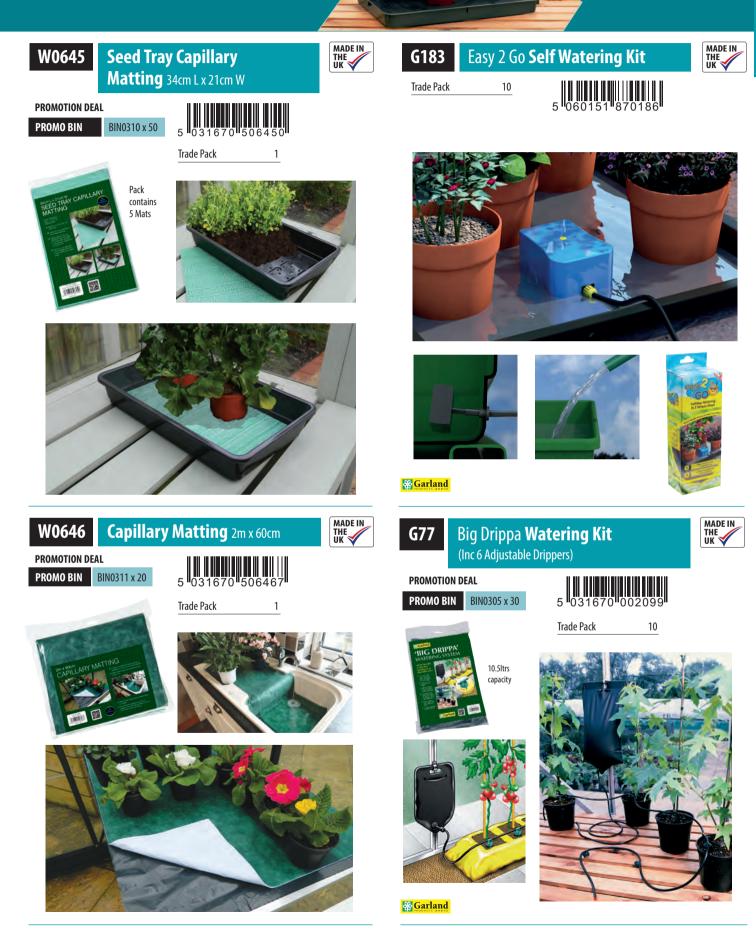

#### Watering & Water Conservation

This complete range has everything for watering and conservation, from self watering products, capillary matting, watering cans, as well as water saving and storage.