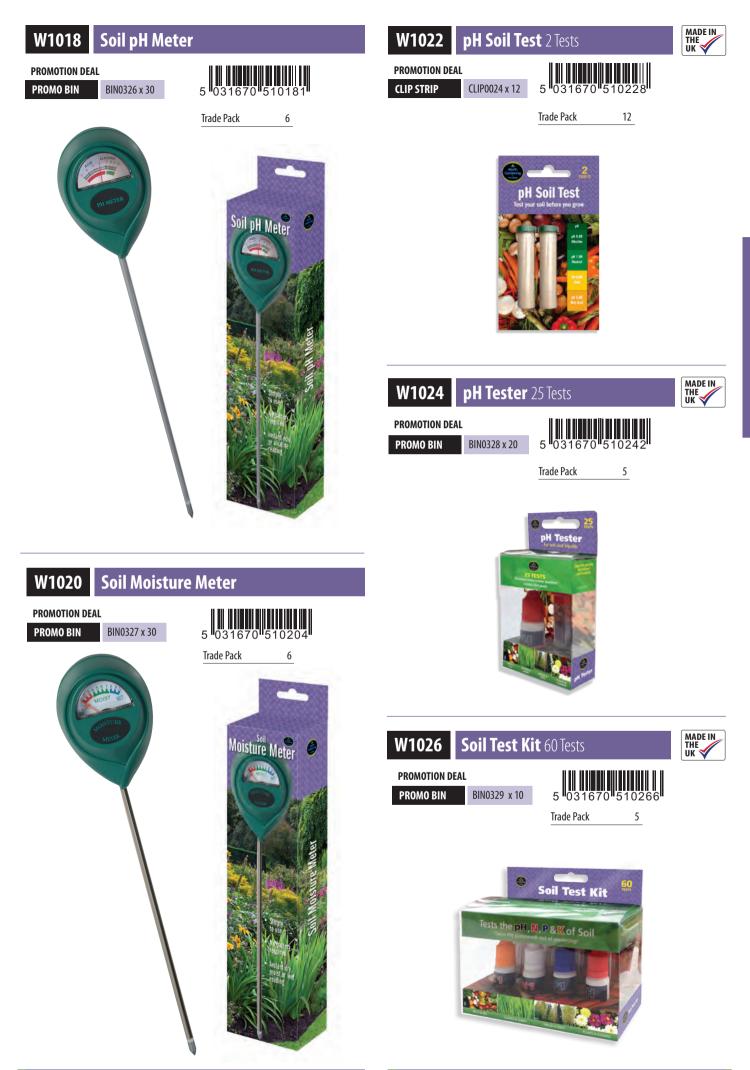

r>HAXIM<br>HAXIM<br>HAXIM<br>HAXIM<br>HAXIM<br>HAXIM<br>HAXIM<br>HAXIM<br>HAXIM<br>HAXIM<br>HAXIM<br>HAXIM<br>HAXIM<br>HAXIM<br>HAXIM<br>HAXIM<br>HAXIM<br>HAXIM<br>HAXIM<br>HAXIM<br>HAXIM<br>HAXIM<br>HAXIM<br>HAXIM<br>HAXIM<br>HAXIM<br>HAXIM<br>HAXIM<br>HAXIM<br>HAXIM<br>HAXIM<br>HAXIM<br>HAXIM<br>HAXIM<br>HAXIM<br>HAXIM<br>HAXIM<br>HAXIM<br>HAXIM<br>HAXIM<br>HAXIM<br>HAXIM<br>HAXIM<br>HAXIM<br>HAXIM<br>HAXIM<br>HAXIM<br>HAXIM<br>HAXIM<br>HAXIM<br>HAXIM<br>HAXIM<br>HAXIM<br>HAXIM<br>HAXIM<br>HAXIM<br>HAXIM<br>HAXIM<br>HAXIM<br>HAXIM<br>HAXIM<br>HAXIM<br>HAXIM<br>HAXIM<br>HAXIM<br>HAXIM<br>HAXIM<br>HAXIM<br>HAXIM<br>HAXIM<br>HAXIM<br>HAXIM<br>HAXIM<br>HAXIM<br>HAXIM<br>HAXIM<br>HAXIM<br>HAXIM<br>HAXIM<br>HAXIM<br>HAXI | Wall Thermometer        |

**PROMO BIN** 

BIN0317 x 72

W1011, W1012



# REFUSE SACK RANGE

6 types of sacks for general household waste, garden rubbish/clippings, brick, rubble, DIY and food waste. Made from recyclable polythene.





# WATER & WATER CONSERVATION

### Pg 96 - 97 Hanging Baskets & Accessories Range

A new range of basket liners all made from 100% natural Jute to complement our existing liners and Aqua Lock hanging baskets.

### Pg 101 Watering Can Range

With a value 5Ltr red & green option as well as three 10Ltr watering cans in green, red and anthracite. A robust design which is easy to carry and pour with a removable rose.

### Pg 98 Grow Pot Tower Range

Available in 3 colours, green, red and anthracite. This easy fill, self watering system, features a 4 litre reservoir and a generous 11 litre planting capacity

for healthy plant develo