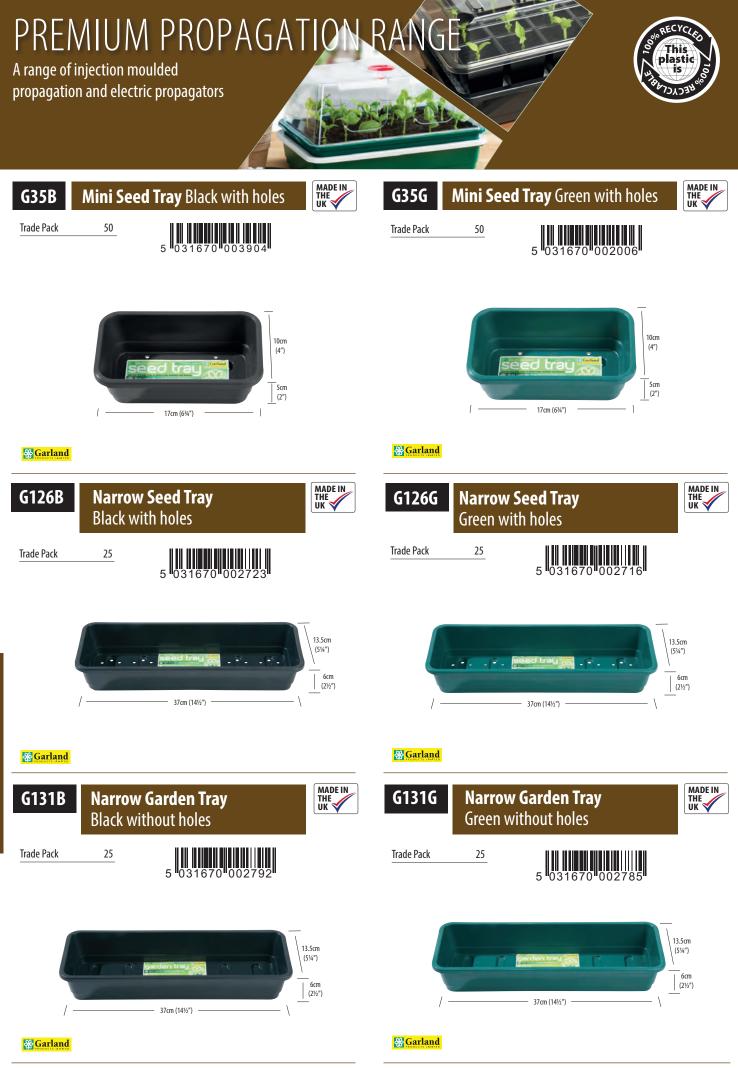

### Pg 34 - 39 Garden Trays Range

The largest range of injection moulded garden trays available. With sizes up to 1.2m square, all made from recycled plastic.