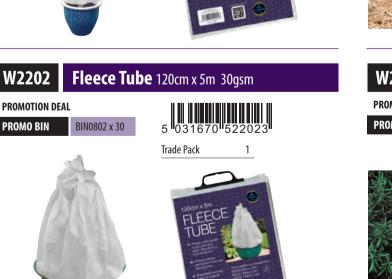

### Pg 54 Fleece & Fabrics Range

A high quality range of fleece and fabrics for plant protection and weed control. With our unique 30gsm fleece tubes, the 5m long tubes are available in 3 widths and offer complete plant frost protection.