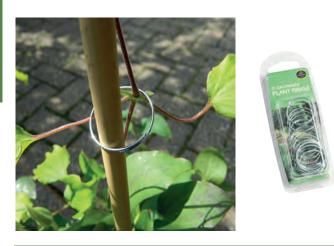

W1810 Cane Caps</b> (1             | 0)                    | MADE IN<br>THE<br>UK |
|---------------------------------------|-----------------------|----------------------|
| PROMOTION DEALCLIP STRIPCLIP0065 x 20 | 5 031670 518101       |                      |
|                                       | Trade Pack 10         |                      |
| W1815 Plant Clips (5                  | 5 <b>0)</b> (2 SIZES) | MADE IN<br>THE<br>UK |
| PROMOTION DEALCLIP STRIPCLIP0070 x 20 | 5 031670 518156       |                      |
| DS                                    | Trade Pack 10         |                      |
|                                       | ENTCUPS<br>ENTCUPS    |                      |

### **Galvanised Plant Rings** (25) W1813 Trade Pack 5 031670 518132 10

GARDEN BASICS

DS



| W1814      | Plastic Coated P |         |
|------------|------------------|---------|
| Trade Pack | 10               | 5 0 3 1 |
| DS         |                  | 5 0 3 1 |

### lant Rings (25) 1670 518149



| W1837         | No Go Slug & Snail<br>Copper Tape (4m) |                 | MADE IN<br>THE<br>UK |
|---------------|----------------------------------------|-----------------|----------------------|
| PROMOTION DEA | L                                      |                 |                      |
| PROMO BIN     | BIN0497 x 48                           | 5 031670 518378 |                      |
| DS            |                                        | Trade Pack 12   |                      |





### Little Sprinklers (2) W1863

5

Trade Pack DS







| W1864           | Adju