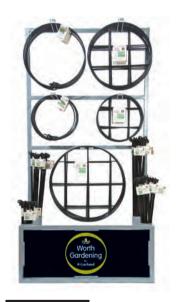

### Pg 48 - 53 Wire Plants Support Range

The ideal way to support your plants. All made from plastic coated steel for longer life. Over 39 types of plant supports to choose from. All displayed on shopper friendly display stands and all made here in the UK.