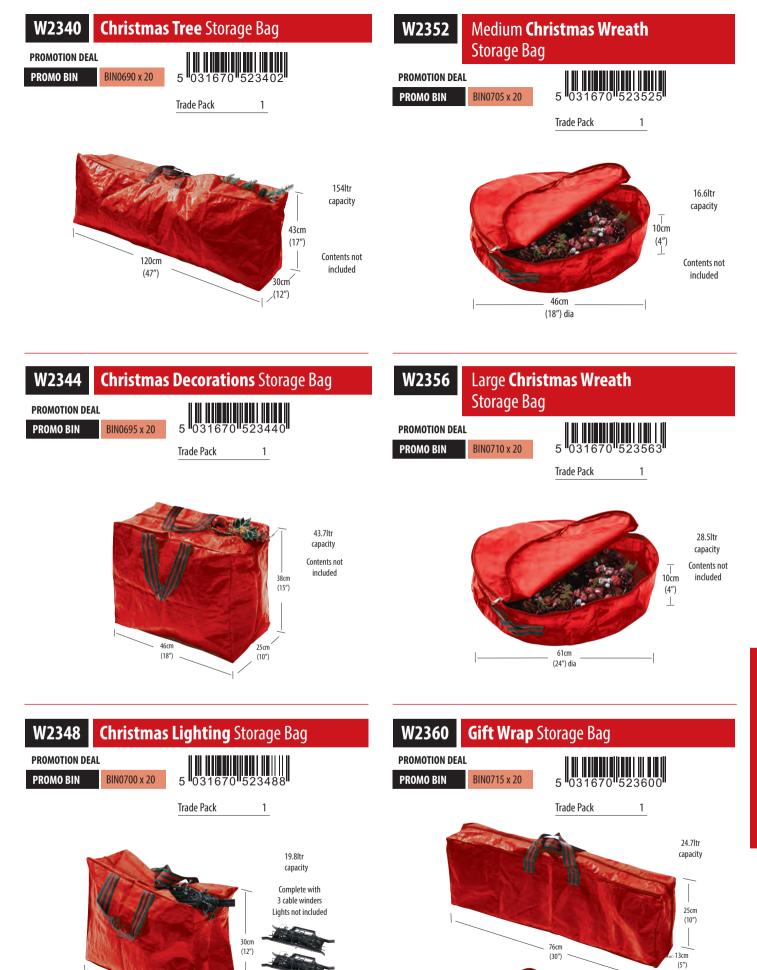

#### **Christmas & Winter**

A top selling range of Christmas and winter products, from Christmas tree stands, storage bags and winter care products in the form of a snow shovel, ice scrapers and salt bins.