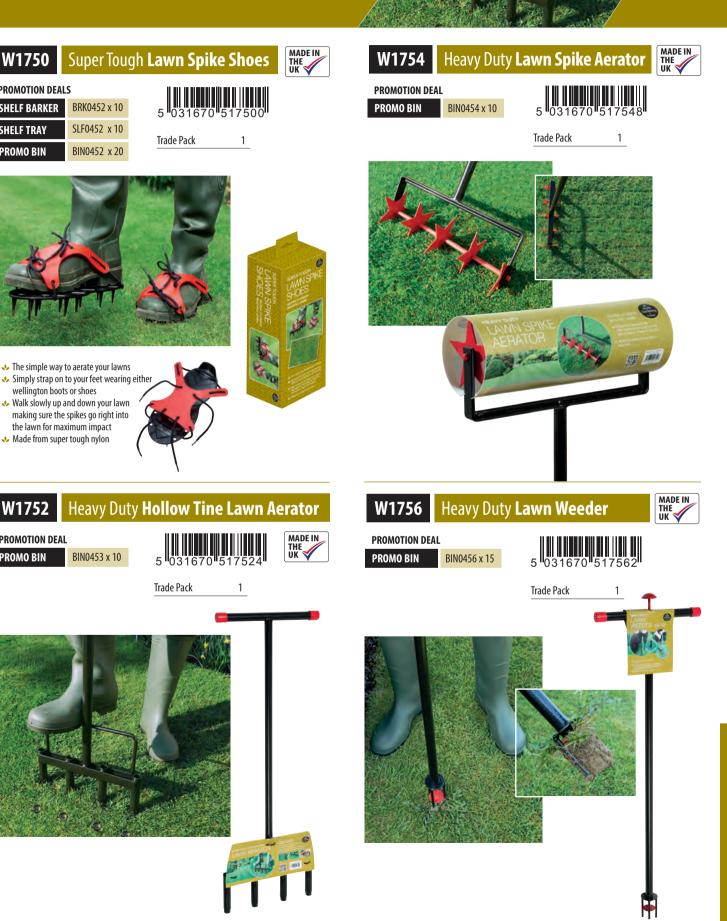

#### **Pest Control & Lawn Care**

A range of pest control products, including mouse, rat, slug and snail traps. Plus a range of easy to use heavy duty lawn aerators, lawn spike shoes and weeders.