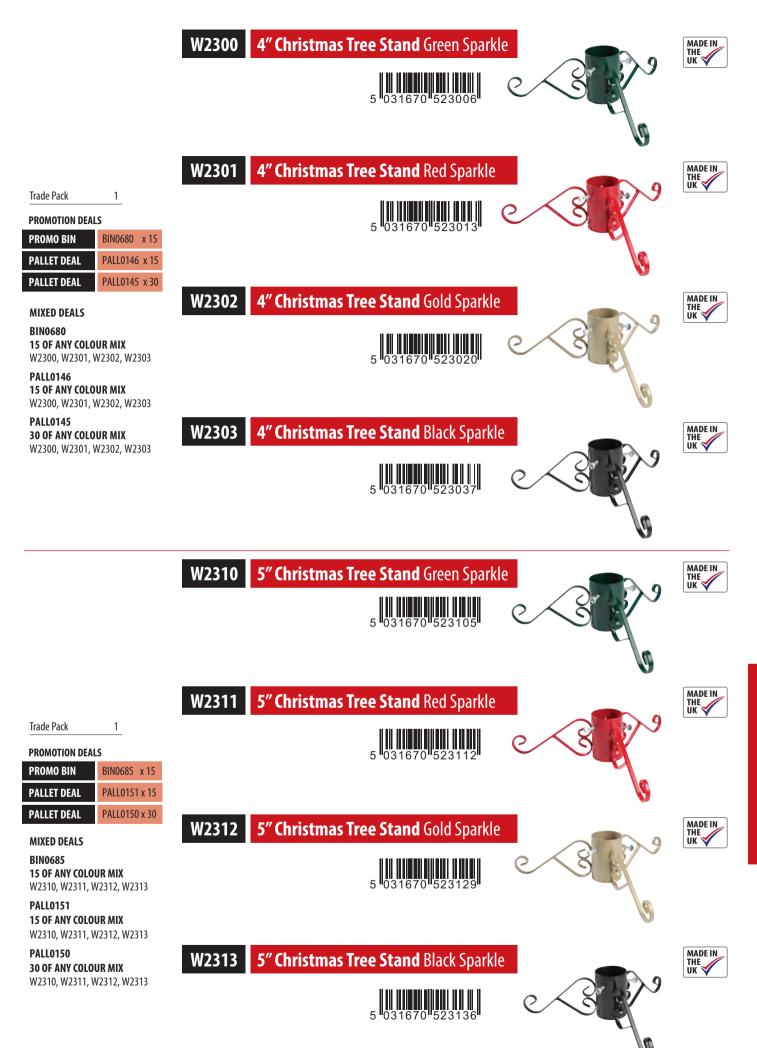

1½") dia 100cm (39½") height

# CHRISTMAS AND WINTER RANGE



## Pg 178 - 181 Christmas Range

A range of top selling Christmas storage bags made from UV stabilised polyethylene. Christmas tree floor protector mat and a range of metal Christmas tree stands in either 4", 5" or 6". Our etal stands are all made

metal stands are all made in the UK and in stock right up to Christmas to ensure maximum sales.

## Pg 182 - 183 Winter Range

A great range of winter care products, offering a snow shovel, 3 ice scrapers plus an anti frost windscreen cover and two winter salt bins. The salt bins are fully weather proof and can be sat by the front door step, ready for use. They include a handy built in scoop to scatter the salt.

### W2291 4"/5" Plastic Christmas Tree Stand Red





Trade Pack 1









Reversible



44cm (17")

15cm (6")

Contents not included

# WINTER RANGE

Winter care offering a snow shovel, 3 ice scrapers plus an anti frost windscreen cover and two winter salt bins



W2412

PROMO BIN

**PROMOTION DEALS** 

COUNTER DISPLAY CDU0035 x 20

BIN0735 x 50







5 031670

10

Trade Pack

| W2408         | Ice Scraper with Mitten |                 |  |
|---------------|-------------------------|-----------------|--|
| PROMOTION DE  | ALS                     |                 |  |
| COUNTER DISPL | AY CDU0030 x 10         | 5 031670 524089 |  |
| PROMO BIN     | BIN0730 x 30            |                 |  |

Trade Pack 10

| W2414         | <b>Ice Scraper</b> Mixed (3 of Each Colour, Green, Purple, Pink, Blue) |           |            | MADE IN<br>THE<br>UK |  |
|-----