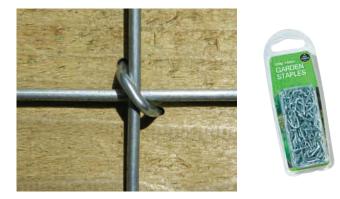

### Pg 48 - 53 Wire Plants Support Range

The ideal way to support your plants. All made from plastic coated steel for longer life. Over 39 types of plant supports to choose from. All displayed on shopper friendly display stands and all made here in the UK.