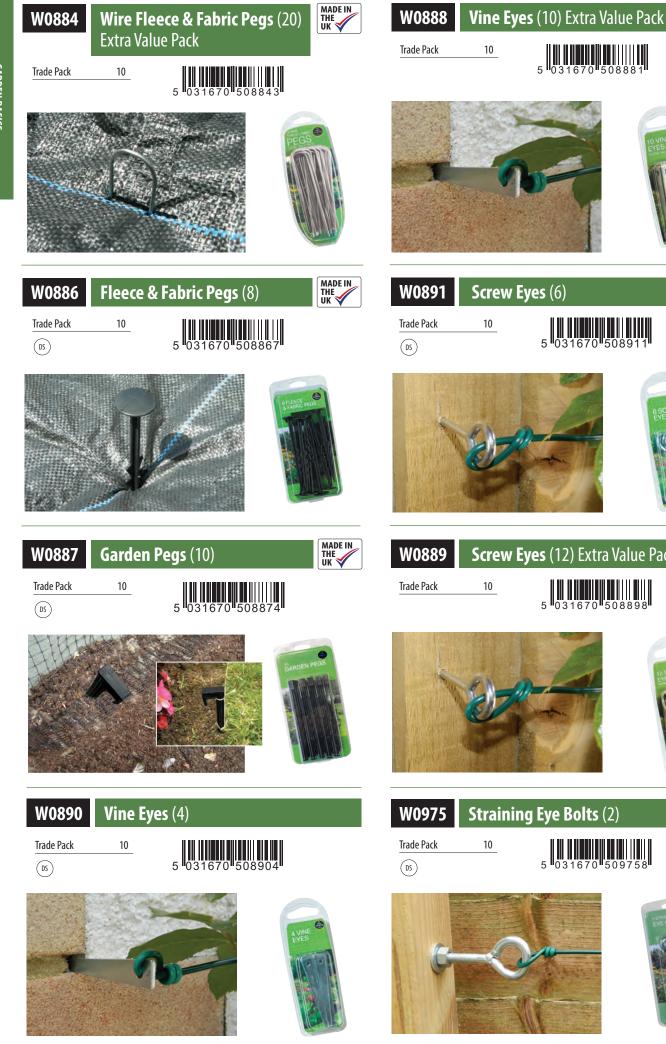

ger | & Dibber Set (1) | MADE IN<br>THE<br>UK |
|------------|--------|------------------|----------------------|
| Trade Pack | 10     | 5 031670 508799  |                      |
| DS         |        | 5 031670 508799  |                      |

### W0882 Dial Seed Sower (1)

10

Trade Pack







| W0883      | Professi | onal Seed Sower (1) |
|------------|----------|---------------------|
| Trade Pack | 10       | 5 031670 508836     |
|            |          |                     |







| W0885      | Wire Fl | eece & Fabric Pegs (10) | MADE IN<br>THE<br>UK |
|------------|---------|-------------------------|----------------------|
| Trade Pack | 10      | 5 031670 508850         |                      |
| DS         |         | 5 031670 508850         |                      |









| W0891      | Screw | <b>Eyes</b> (6) |
|------------|-------|-----------------|
| Trade Pack | 10    | 5 031670 508911 |
| DS         |       | 5 031670 508911 |
|            |       |                 |





- Screw Eyes (12) Extra Value Pack
  - 5 031670 508898













| W0976Barrel StTrade Pack10055    | Made IN       Training Bolts (2)       5       031670       509765 | W0986Double Tool Hooks (5)Trade Pack12<br>5 031670 509864                                                                         |
|----------------------------------|--------------------------------------------------------------------|-----------------------------------------------------------------------------------------------------------------------------------|
|                                  |