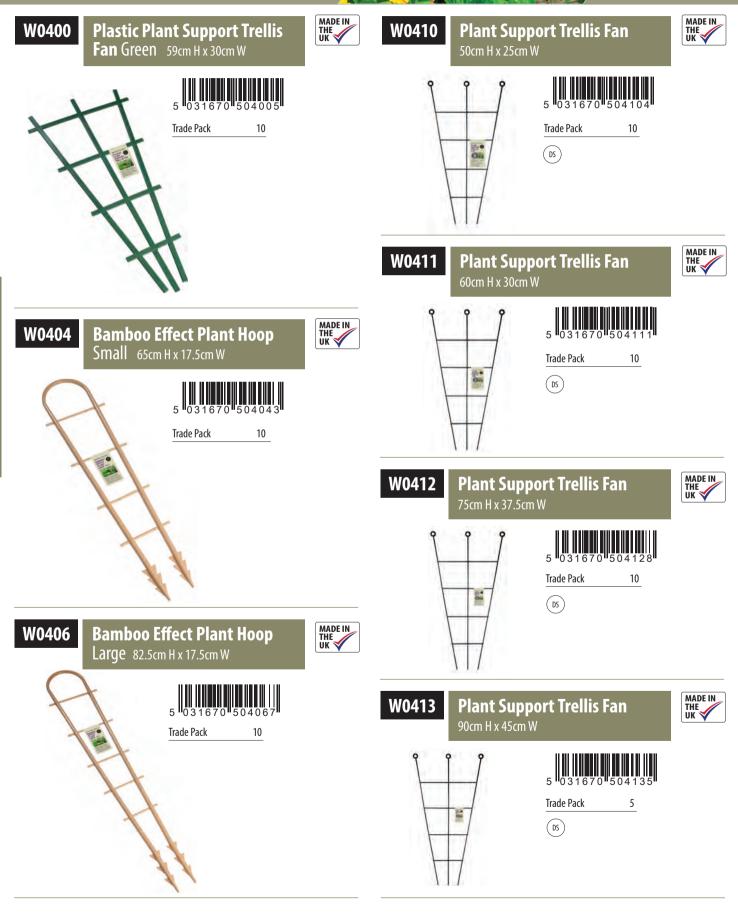

### Pg 48 - 53 Wire Plants Support Range

The ideal way to support your plants. All made from plastic coated steel for longer life. Over 39 types of plant supports to choose from. All displayed on shopper friendly display stands and all made here in the UK.