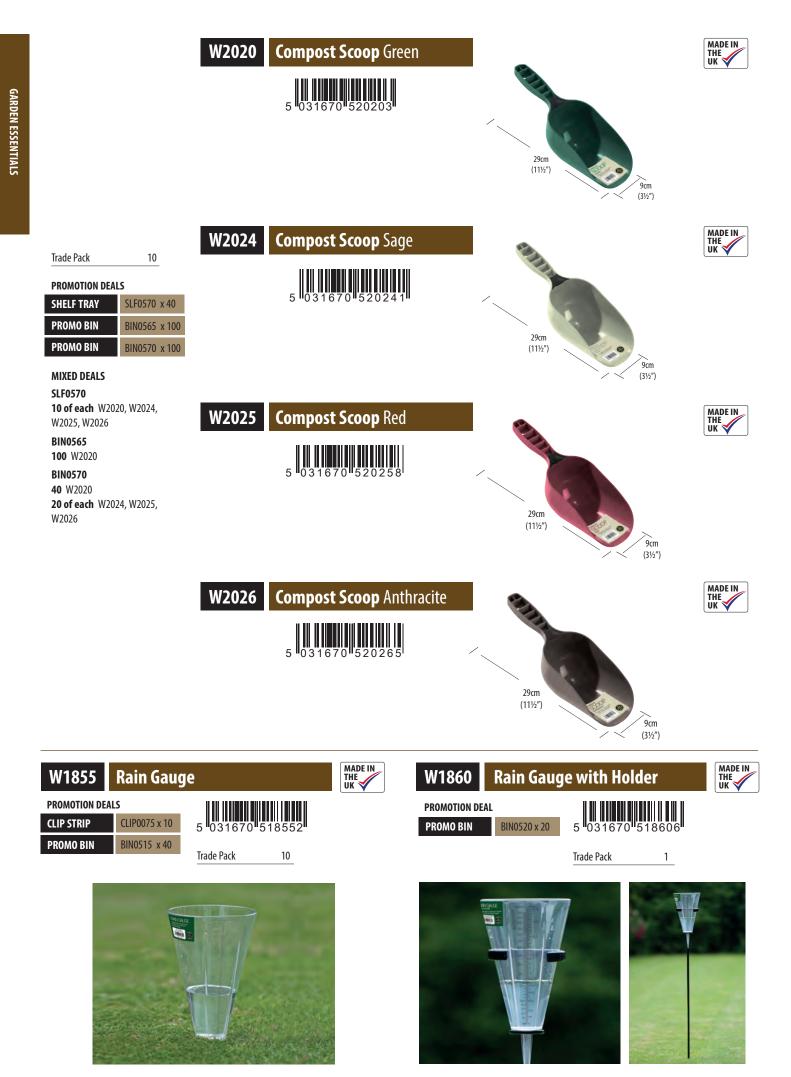

-----------------------|------------------------|------------------------|------------------|----------------------|
|                                  | 0096 x 15<br>0095 x 30 | 5 031670<br>Trade Pack | 003393           |                      |
| Stem<br>(21%")<br>30cm<br>(114") | 60cm<br>(23½°)         |                        |                  |                      |





| æ | Carland |  |
|---|---------|--|
| 5 | Garianu |  |
|   |         |  |





### **Garland**

| G104        | 2 in 1 Sieve | MADE IN<br>THE<br>UK |  |
|-------------|--------------|----------------------|--|
| PROMOTION D | DEALS        |                      |  |
| SHELF BARKE | BRK0495 x 10 | 5 031670 002471      |  |
| PROMO BIN   | BIN0495 x 30 | Trade Pack 10        |  |



### **Garland**

Worth















| W2060      | Measuring Jug Clear 11tr (2 pints) |                 |  |
|------------|------------------------------------|-----------------|--|
| Trade Pack | 6                                  | 5 031670 520609 |  |

| W2065 | Measuring Jug Clear 2ltr (4 pints) |
|-------|------------------------------------|
|-------|------------------------------------|

Trade Pack

6













10

W1885



MADE IN THE UK







### **MIXED DEAL**

(DS) MEROO85 LOG ROLL PINS MERCHANDISER

| CONTENTS   | )                  |     |
|------------|--------------------|-----|
| Code       | Product            | Qty |
| W1880      | Log Roll Pin Small | 80  |
| W1885      | Log Roll Pin Large | 80  |
| Free of ch | arge display unit  |     |

# DECORATIVE RANGE

3 sizes of hanging basket brackets, St