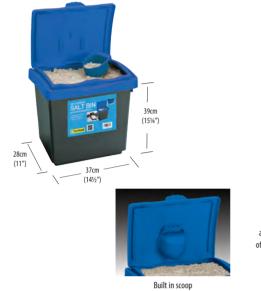

#### **Christmas & Winter**

A top selling range of Christmas and winter products, from Christmas tree stands, storage bags and winter care products in the form of a snow shovel, ice scrapers and salt bins.