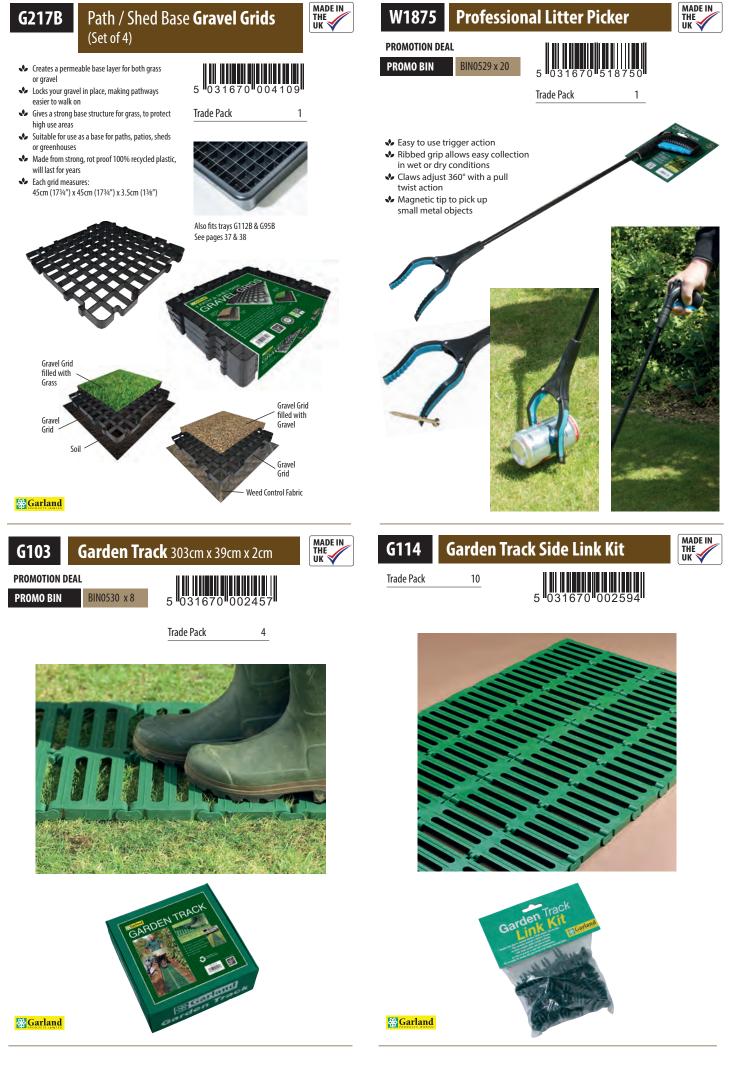

---------------------|------------------------|------------------------|------------------|----------------------|
|                                  | 0096 x 15<br>0095 x 30 | 5 031670<br>Trade Pack | 003393           |                      |
| Stem<br>(21%")<br>30cm<br>(114") | 60cm<br>(23½°)         |                        |                  |                      |





| æ | Carland |  |
|---|---------|--|
| 5 | Garianu |  |
|   |         |  |





### **Garland**

| G104        | 2 in 1 Sieve | MADE IN<br>THE<br>UK |  |
|-------------|--------------|----------------------|--|
| PROMOTION D | DEALS        |                      |  |
| SHELF BARKE | BRK0495 x 10 | 5 031670 002471      |  |
| PROMO BIN   | BIN0495 x 30 | Trade Pack 10        |  |



### **Garland**

Worth















| W2060      | Measuring Jug Clear 11tr (2 pints) |                 |  |
|------------|------------------------------------|-----------------|--|
| Trade Pack | 6                                  | 5 031670 520609 |  |

| W2065 | Measuring Jug Clear 2ltr (4 pints) |
|-------|------------------------------------|
|-------|------------------------------------|

Trade Pack

6













10

W1885



MADE IN THE UK







### **MIXED DEAL**

(DS) MEROO85 LOG ROLL PINS MERCHANDISER

| CONTENTS   | )                  |     |
|------------|--------------------|-----|
| Code       | Product            | Qty |
| W1880      | Log Roll Pin Small | 80  |
| W1885      | Log Roll Pin Large | 80  |
| Free of ch | arge display unit  |     |

# DECORATIVE RANGE

3 sizes of hanging basket brackets, Stra