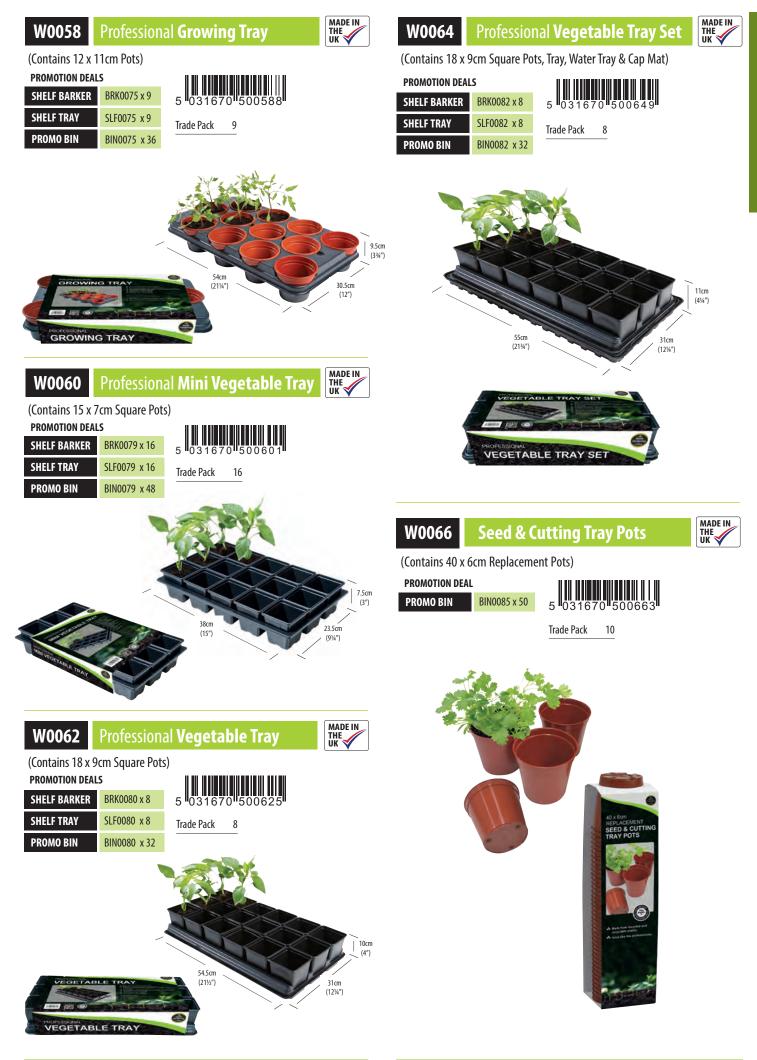

### The professional growing trays and pots range for all growing seasons

- Made from recycled and recyclable plastic
- 15, 24 or 40 propagator cell inserts. Seed & cutting trays. Potting On trays. Propagators and Windowsill Greenhouse
- Growing and watering trays. Vegetable tray sets. Seed & cutting pots.
- Grow healthy plants from seed in your home or greenhouse
- Grow like the professionals

### pots range for all growing seasons

- Made from recycled and recyclable plastic
- 15, 24 or 40 propagator cell inserts. Seed & cutting trays. Potting On trays. Propagators and Windowsill Greenhouse
- Growing and watering trays. Vegetable tray sets. Seed & cutting pots.
- Grow healthy plants from seed in your home or greenhouse
- Grow like the professionals

### PROFESSIONAL PROPAGATION RANGE

A full range of vacuum formed propagation seed trays, inserts and growing trays all made from recycled & recyclable plastic

MADE IN THE UK MADE IN THE UK **Potting On Tray Pots Vegetable Tray Pots** W0070 W0078 (Contains 18 x 9cm Replacement Pots) (Contains 18 x 9cm Replacement Pots) **PROMOTION DEAL PROMOTION DEAL** 5 031670 500786 031670 500700 BIN0090 x 80 PROMO BIN **PROMO BIN** BIN0100 x 50 5 Trade Pack 10 Trade Pack 10 MADE IN THE UK MADE IN THE UK **Growing Tray Pots** W0082 Watering/Gravel Tray with W0074 **Capillary Matting** (Contains 12 x 11cm Replacement Pots) **PROMOTION DEAL** PROMOTION DEALS 5 031670 500823 5 031670 5007 **PROMO BIN** BIN0095 x 80 SHELF BARKER BRK0105 x 10 SHELF TRAY SLF0105 x 10 Trade Pack 10 Trade Pack 10 **PROMO BIN** BIN0105 x 30 3cm (1¼") 55cm (21¾") 31cm (12¼") MADE IN THE UK MADE IN THE UK **Mini Vegetable Tray Pots Replacement Capillary Matting** W0076 W0084 NEW (Contains 15 x 7cm Replacement Pots) **PROMOTION DEAL** Trade Pack 10 5 031670 500762 PROMO BIN BIN0098 x 80 Trade Pack 10 Pack contains 2 perfectly sized capillary mats for use as replacements in the W0082 Watering/Gravel Tray Each mat is 52cm L x 28cm W