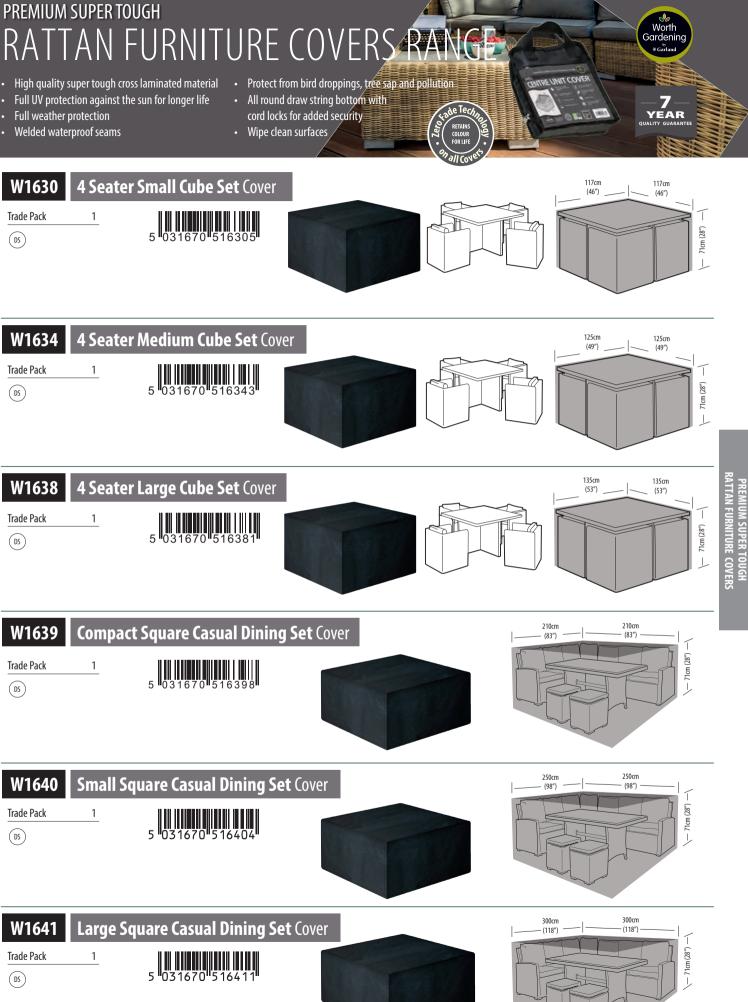

l Casual Dining Set CoverW1645Large Casual Dining Set CoverW1646Small Armchair CoverW1647Small Armchair CoverW1658Large Armchair CoverW1659Large Sofa CoverW16502-Seater Small Sofa CoverW16522-Sater Large Sofa CoverW1653Seater Large Sofa CoverW16543 Seater Small Sofa CoverW1655Sater Large Sofa CoverW16562-3 Seater Large Sofa CoverW16703 Seater Large Sofa CoverW1678Small Coffee Table CoverW1682Large Coffee Table CoverW1684Small Centre Unit CoverW1694Small Centre Unit CoverW1694Small Centre Unit CoverW1694Small Centre Unit CoverW1694Small Centre Unit CoverW1694Subed CoverW1694Subed CoverW1694Sundle Cover Unit CoverW1694Sundle Cover Unit CoverW1694Sundle CoverW1694Sundle CoverW1694Sundle Cover |

Free of charge stock supplied to offset display stand charge. Please see price list for details.



| W1642      | 6 Seater Rectangular Cube Set Cover |                 |  |
|------------|-------------------------------------|-----------------|--|
| Trade Pack | 1                                   | 5 031670 516428 |  |



Small Casual Dining Set Cover

| W1646 | Small Armchair Cover |
|-------|----------------------|
|       |                      |

1

Trade Pack DS

1







| W1654      | 2 Seate | er Small Sofa Cover                                               |
|------------|---------|-------------------------------------------------------------------|
| Trade Pack | 1       | 5 031670 516541                                                   |
|            |         | 87cm<br>(34 <sup>7</sup> )<br>(63 <sup>27</sup> )<br>(42)<br>(42) |

W1644





| W1658      | 2 Seate | <b>er