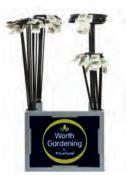

### Pg 48 - 53 Wire Plants Support Range

The ideal way to support your plants. All made from plastic coated steel for longer life. Over 39 types of plant supports to choose from. All displayed on shopper friendly display stands and all made here in the UK.